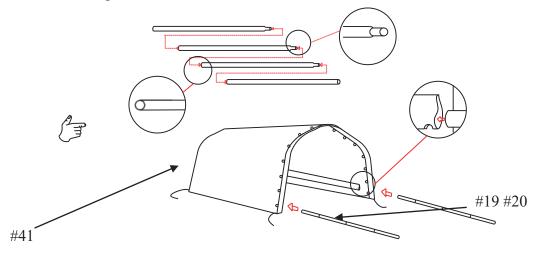

# **Cover Installation**

TIPS: Slide the roof cover over assembled frame from one side

insert the conduit to pocket on side:

Step 2 : Attach the cover to the frame as following :

Note:#39 for main roof cover tensioning. #38 for front and end covers tensioning.