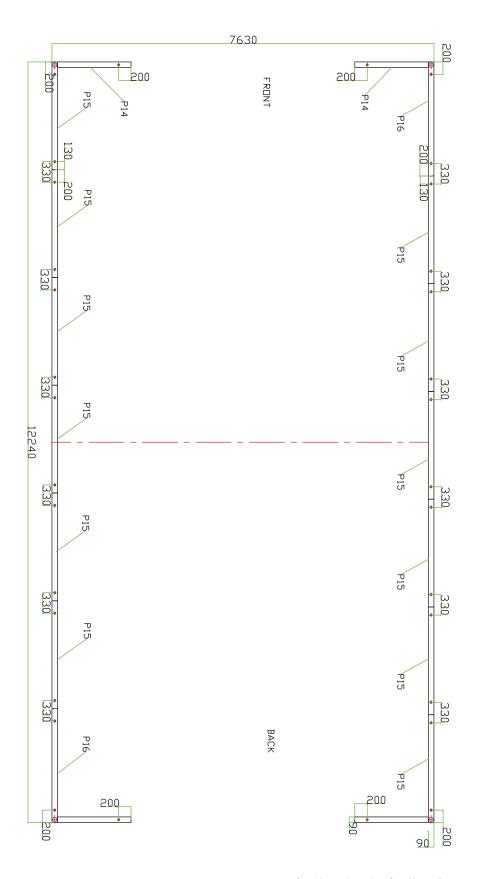

# **Base drawing**

※サイズは約です。必ず現物で合わせてください。

# **Frame Assembly Steps**

Step 1: Measure the ground according to above drawing, place and connect the base rails parts#14,#15,#16,fix to ground with #27,install the ratchets on. (put the anchors in concrete before installation, install the shelters after concrete concreted)