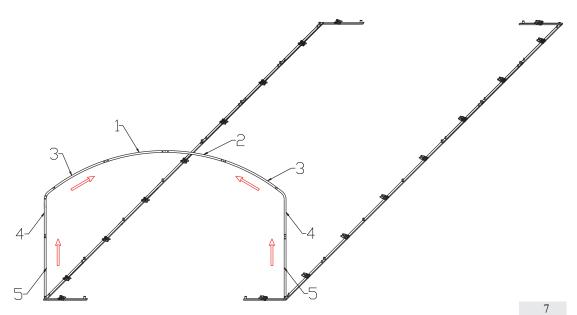

Step 2: Install the end rafter with #1,#2 and #3,#4,#5,crane/lift it into base feet. (To avoid accident, It is very important to hold the first row of rafter with support (wood, rope or similar stuffs), make sure that it won't fall down.)