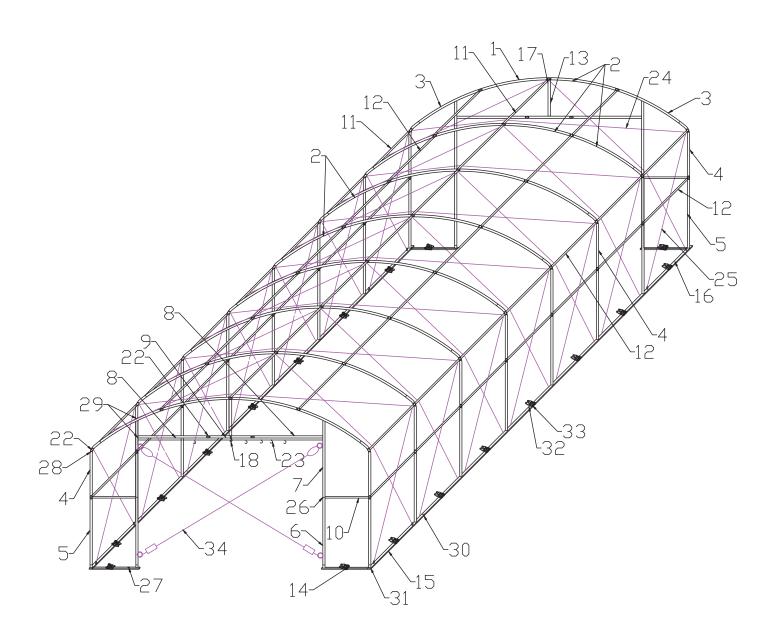

# **Frame Assembly Steps**

Step 1: Measure the ground according to above drawing, place and connect the base rails parts#14,#15,#16,fix to ground with #27,install the ratchets on. (put the anchors in concrete before installation, install the shelters after concrete concreted)

Step 2: Install the end rafter with #1,#2 and #3,#4,#5,crane/lift it into base feet. (To avoid accident, It is very important to hold the first row of rafter with support (wood, rope or similar stuffs), make sure that it won't fall down.)

Step3 :Install the second row of rafter with #1,#2 and #4,#5, crane/lift it into base fee, then connect to the first row with #11,#12, and brace with #24,#25.

17 13 8 29 18 23 7 26 10 10

Step 5: Install the door frames as shown below, and fasten all the screws and parts again.