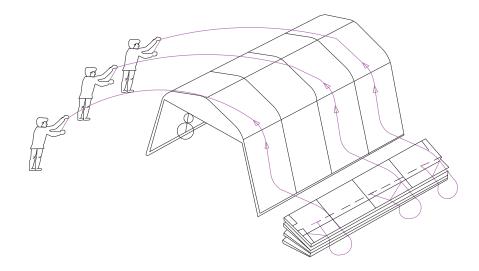

# **Cover Installation**

TIPS: Slide the roof cover over assembled frame from one side

insert the conduit to pocket on side:

Step 2 : Attach the cover to the frame as following :

Note:#39 for main roof cover tensioning. #38 for front and end covers tensioning.

Your assembled shelter will be similar to the illustration as below: