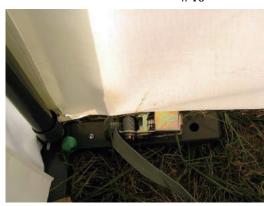

# **Cover Installation**

TIPS: Slide the roof cover over assembled frame from one side

insert the conduit to pocket on side:

Step 2 : Attach the cover to the frame as following :

Note:#39 for main roof cover tensioning. #38 for front and end covers tensioning.

## Illustration for Ratchet

(in order to protect the shelter from heavy wind, please install the wind bracing straps at points 300 mm measuring from the ends, and others to be installed in the middle averagely.) (photos are for reference only, the real quantity is according to packing list.)