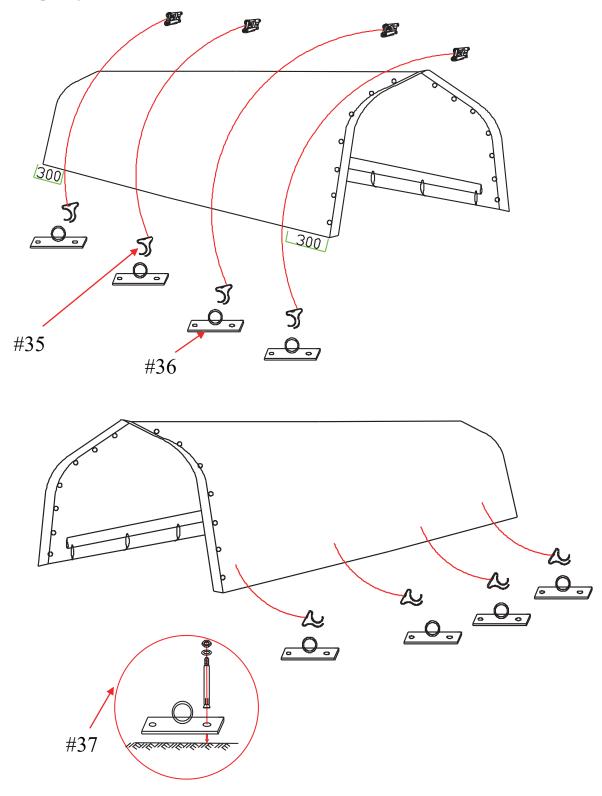

## Illustration for Ratchet

(in order to protect the shelter from heavy wind, please install the wind bracing straps at points 300 mm measuring from the ends, and others to be installed in the middle averagely.) (photos are for reference only, the real quantity is according to packing list.)