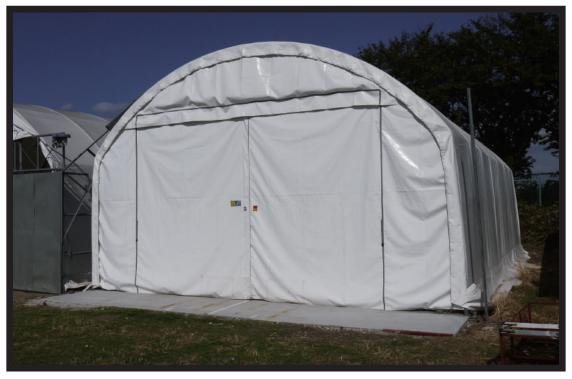

## **MODEL: SH-RO254015**

L12.2 x W7.6 x H 4.6

PICTURE MAY NOT REFLECT THE EXACT MODEL

Your assembled shelter will be similar to the illustration as below: