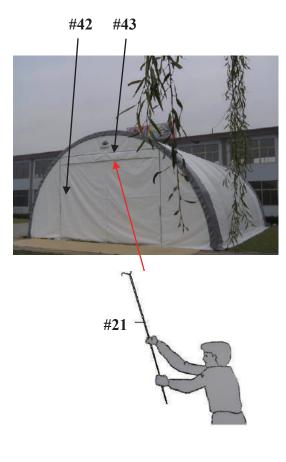

Step 2: Install the end rafter with #1,#2 and #3,#4,#5,crane/lift it into base feet. (To avoid accident, It is very important to hold the first row of rafter with support (wood, rope or similar stuffs), make sure that it won't fall down.)

Your assembled shelter will be similar to the illustration as below: