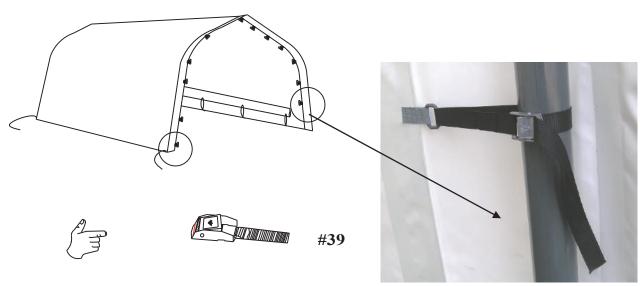

# **Cover Installation**

TIPS: Slide the roof cover over assembled frame from one side

insert the conduit to pocket on side:

Step 2 : Attach the cover to the frame as following :

Note:#39 for main roof cover tensioning. #38 for front and end covers tensioning.

## Illustration for Ratchet

(in order to protect the shelter from heavy wind, please install the wind bracing straps at points 300 mm measuring from the ends, and others to be installed in the middle averagely.) (photos are for reference only, the real quantity is according to packing list.)