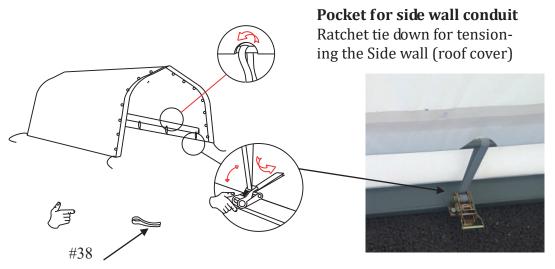

# **Cover Installation**

TIPS: Slide the roof cover over assembled frame from one side

insert the conduit to pocket on side:

Step 2 : Attach the cover to the frame as following :

Note:#39 for main roof cover tensioning. #38 for front and end covers tensioning.