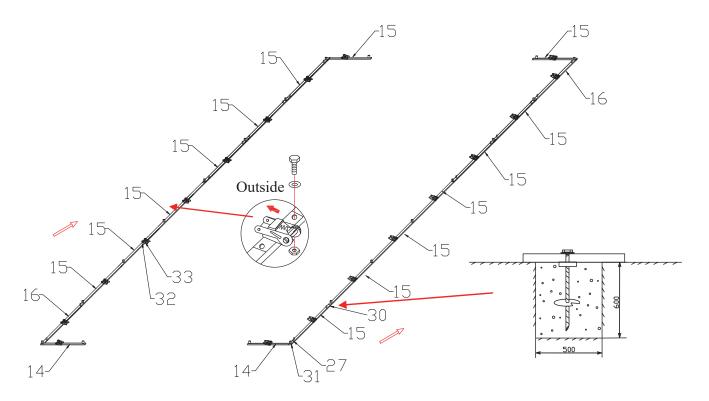

# **Frame Assembly Steps**

Step 1: Measure the ground according to above drawing, place and connect the base rails parts#14,#15,#16,fix to ground with #27,install the ratchets on. (put the anchors in concrete before installation, install the shelters after concrete concreted)