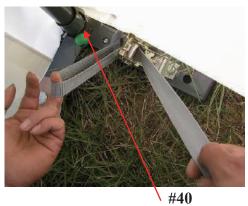

# **Cover Installation**

TIPS: Slide the roof cover over assembled frame from one side

insert the conduit to pocket on side:

Step 2 : Attach the cover to the frame as following :

Note:#39 for main roof cover tensioning. #38 for front and end covers tensioning.

## Illustration for Ratchet

(in order to protect the shelter from heavy wind, please install the wind bracing straps at points 300 mm measuring from the ends, and others to be installed in the middle averagely.) (photos are for reference only, the real quantity is according to packing list.)