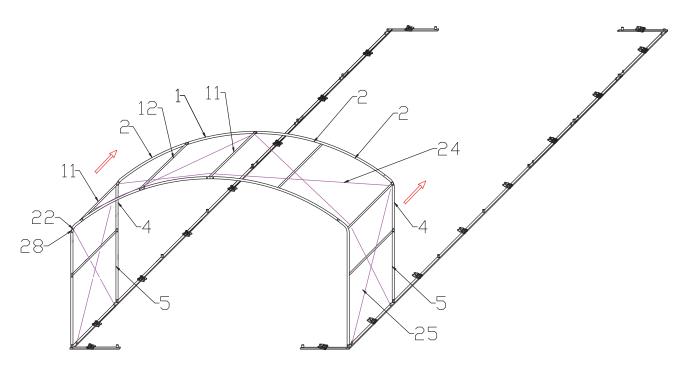

Step3 :Install the second row of rafter with #1,#2 and #4,#5, crane/lift it into base fee, then connect to the first row with #11,#12, and brace with #24,#25.

17 13 8 29 18 23 7 26 10 10

Step 5: Install the door frames as shown below, and fasten all the screws and parts again.