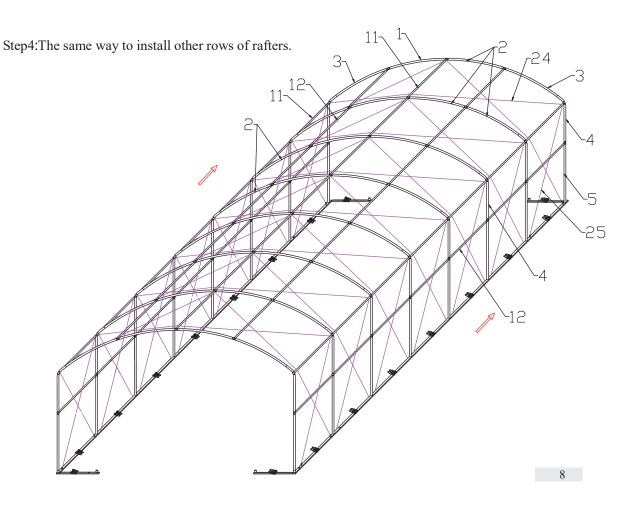

Step3 :Install the second row of rafter with #1,#2 and #4,#5, crane/lift it into base fee, then connect to the first row with #11,#12, and brace with #24,#25.

17 13 8 29 18 23 7 26 10 10

Step 5: Install the door frames as shown below, and fasten all the screws and parts again.