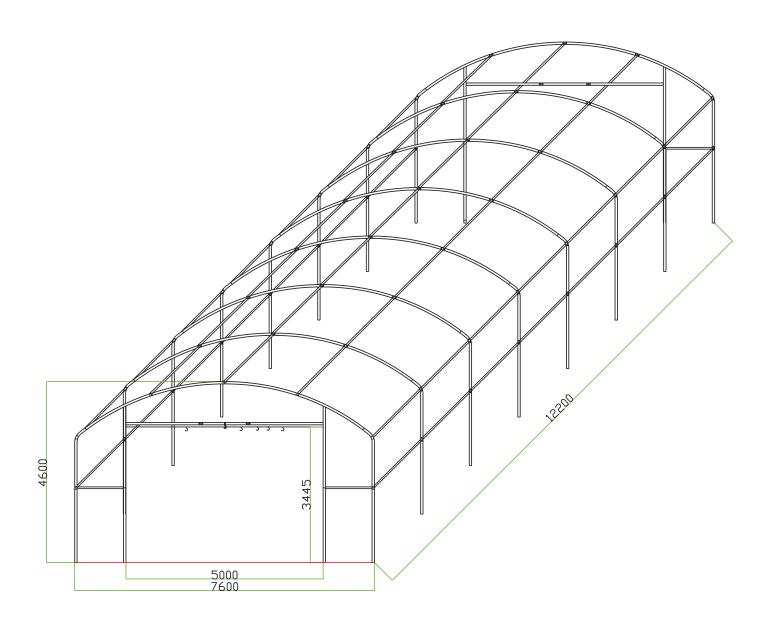

Diagram      | Dimensions<br>( mm ) | Q'TY | BOX |
|--------|--------------------------|--------------|----------------------|------|-----|
| 38     | Strap band( for ratchet) |              |                      | 14   | 3   |
| 39     | Cover lock-up            |              | T-2                  | 52   | 3   |
| 40     | Ball type bungee         |              | Ф5х380               | 80   | 3   |
| 41     | Main Cover               |              |                      | 1    | 4   |
| 42     | Door cover               |              |                      | 2    | 4   |
| 43     | Upper cover              | 800000       |                      | 2    | 4   |
| 44     | Wrench                   | <b>€==</b> € | 13-16                | 2    | 3   |



# SH-RO254015 Main Dimension(mm)



# **Base drawing**



※サイズは約です。必ず現物で合わせてください。

# **Frame Assembly Steps**

Step 1: Measure the ground according to above drawing, place and connect the base rails parts#14,#15,#16,fix to ground with #27,install the ratchets on. (put the anchors in concrete before installation, install the shelters after concrete concreted)



Step 2: Install the end rafter with #1,#2 and #3,#4,#5,crane/lift it into base feet. (To avoid accident, It is very important to hold the first row of rafter with support (wood, rope or similar stuffs), make sure that it won't fall down.)



Step3 :Install the second row of rafter with #1,#2 and #4,#5, crane/lift it into base fee, then connect to the first row with #11,#12, and brace with #24,#25.





17 13 8 29 18 23 7 26 10 10

Step 5: Install the door frames as