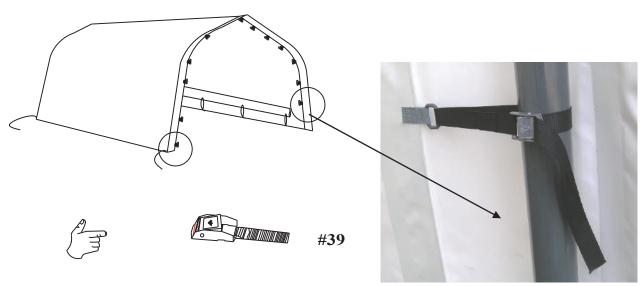

#### **UNPACKING & IDENTIFYING PARTS**

Prior to assembling your New Portable Shelter, unpack all crates and complete an inventory of all parts according to the following list and diagrams

| Parts# | Descriptions                          | Diagram                                                                                                                                                                                                                                                                                                                                                                                                                                                                                                                                                                                                                                                                                                                                                                                                                                                                                                                                                                                                                                                                                                                                                                                                                                                                                                                                                                                                                                                                                                                                                                                                                                                                                                                                                                                                                                                                                                                                                                                                                                                                                                                        | Dimensions<br>( mm ) | Q'TY | BOX |
|--------|---------------------------------------|--------------------------------------------------------------------------------------------------------------------------------------------------------------------------------------------------------------------------------------------------------------------------------------------------------------------------------------------------------------------------------------------------------------------------------------------------------------------------------------------------------------------------------------------------------------------------------------------------------------------------------------------------------------------------------------------------------------------------------------------------------------------------------------------------------------------------------------------------------------------------------------------------------------------------------------------------------------------------------------------------------------------------------------------------------------------------------------------------------------------------------------------------------------------------------------------------------------------------------------------------------------------------------------------------------------------------------------------------------------------------------------------------------------------------------------------------------------------------------------------------------------------------------------------------------------------------------------------------------------------------------------------------------------------------------------------------------------------------------------------------------------------------------------------------------------------------------------------------------------------------------------------------------------------------------------------------------------------------------------------------------------------------------------------------------------------------------------------------------------------------------|----------------------|------|-----|
| 1      | Top roof arched rafter(left)          | do do                                                                                                                                                                                                                                                                                                                                                                                                                                                                                                                                                                                                                                                                                                                                                                                                                                                                                                                                                                                                                                                                                                                                                                                                                                                                                                                                                                                                                                                                                                                                                                                                                                                                                                                                                                                                                                                                                                                                                                                                                                                                                                                          | Ф 60х2000            | 10   | 1   |
| 2      | Roof arched rafter                    | e de la composition della comp | Ф 60х2000            | 26   | 1   |
| 3      | Lower Roof arched rafter(end)         | Ba ela                                                                                                                                                                                                                                                                                                                                                                                                                                                                                                                                                                                                                                                                                                                                                                                                                                                                                                                                                                                                                                                                                                                                                                                                                                                                                                                                                                                                                                                                                                                                                                                                                                                                                                                                                                                                                                                                                                                                                                                                                                                                                                                         | Ф 60х2000            | 4    | 1   |
| 4      | Side upper curved rafter              | 000                                                                                                                                                                                                                                                                                                                                                                                                                                                                                                                                                                                                                                                                                                                                                                                                                                                                                                                                                                                                                                                                                                                                                                                                                                                                                                                                                                                                                                                                                                                                                                                                                                                                                                                                                                                                                                                                                                                                                                                                                                                                                                                            | Ф 60х1155            | 20   | 1   |
| 5      | Side vertical rafter(leg)             | (                                                                                                                                                                                                                                                                                                                                                                                                                                                                                                                                                                                                                                                                                                                                                                                                                                                                                                                                                                                                                                                                                                                                                                                                                                                                                                                                                                                                                                                                                                                                                                                                                                                                                                                                                                                                                                                                                                                                                                                                                                                                                                                              | Ф60х1800             | 20   | 4   |
| 6      | Door frame vertical tube(lower)       | (i) · O · )                                                                                                                                                                                                                                                                                                                                                                                                                                                                                                                                                                                                                                                                                                                                                                                                                                                                                                                                                                                                                                                                                                                                                                                                                                                                                                                                                                                                                                                                                                                                                                                                                                                                                                                                                                                                                                                                                                                                                                                                                                                                                                                    | Ф60х1800             | 4    | 4   |
| 7      | Door framevertical tube(upper)        | 0                                                                                                                                                                                                                                                                                                                                                                                                                                                                                                                                                                                                                                                                                                                                                                                                                                                                                                                                                                                                                                                                                                                                                                                                                                                                                                                                                                                                                                                                                                                                                                                                                                                                                                                                                                                                                                                                                                                                                                                                                                                                                                                              | Ф60х1980             | 4    | 4   |
| 8      | Upper door cross tube(left/right)     |                                                                                                                                                                                                                                                                                                                                                                                                                                                                                                                                                                                                                                                                                                                                                                                                                                                                                                                                                                                                                                                                                                                                                                                                                                                                                                                                                                                                                                                                                                                                                                                                                                                                                                                                                                                                                                                                                                                                                                                                                                                                                                                                | Ф60х1800             | 4    | 4   |
| 9      | Upper door cross tube(mid)            | (o) o o o                                                                                                                                                                                                                                                                                                                                                                                                                                                                                                                                                                                                                                                                                                                                                                                                                                                                                                                                                                                                                                                                                                                                                                                                                                                                                                                                                                                                                                                                                                                                                                                                                                                                                                                                                                                                                                                                                                                                                                                                                                                                                                                      | Ф60х1400             | 2    | 4   |
| 10     | Side door frame cross support tube    | () • • •                                                                                                                                                                                                                                                                                                                                                                                                                                                                                                                                                                                                                                                                                                                                                                                                                                                                                                                                                                                                                                                                                                                                                                                                                                                                                                                                                                                                                                                                                                                                                                                                                                                                                                                                                                                                                                                                                                                                                                                                                                                                                                                       | Ф 45х1025            | 4    | 4   |
| 11     | Top and side roof purlin              |                                                                                                                                                                                                                                                                                                                                                                                                                                                                                                                                                                                                                                                                                                                                                                                                                                                                                                                                                                                                                                                                                                                                                                                                                                                                                                                                                                                                                                                                                                                                                                                                                                                                                                                                                                                                                                                                                                                                                                                                                                                                                                                                | Ф 45х1628            | 27   | 2   |
| 12     | Purlin                                | D                                                                                                                                                                                                                                                                                                                                                                                                                                                                                                                                                                                                                                                                                                                                                                                                                                                                                                                                                                                                                                                                                                                                                                                                                                                                                                                                                                                                                                                                                                                                                                                                                                                                                                                                                                                                                                                                                                                                                                                                                                                                                                                              | Ф 45х1628            | 36   | 2   |
| 13     | Upper door vertical support           |                                                                                                                                                                                                                                                                                                                                                                                                                                                                                                                                                                                                                                                                                                                                                                                                                                                                                                                                                                                                                                                                                                                                                                                                                                                                                                                                                                                                                                                                                                                                                                                                                                                                                                                                                                                                                                                                                                                                                                                                                                                                                                                                | Ф 60х980             | 2    | 1   |
| 14     | Door frame base rail                  | <b>89</b> 0 . 3                                                                                                                                                                                                                                                                                                                                                                                                                                                                                                                                                                                                                                                                                                                                                                                                                                                                                                                                                                                                                                                                                                                                                                                                                                                                                                                                                                                                                                                                                                                                                                                                                                                                                                                                                                                                                                                                                                                                                                                                                                                                                                                | 90x30x1240           | 4    | 3   |
| 15     | Side base rail                        | 0.0000                                                                                                                                                                                                                                                                                                                                                                                                                                                                                                                                                                                                                                                                                                                                                                                                                                                                                                                                                                                                                                                                                                                                                                                                                                                                                                                                                                                                                                                                                                                                                                                                                                                                                                                                                                                                                                                                                                                                                                                                                                                                                                                         | 90x30x1682           | 16   | 3   |
| 16     | Side base rail                        | 0.0 0.0.                                                                                                                                                                                                                                                                                                                                                                                                                                                                                                                                                                                                                                                                                                                                                                                                                                                                                                                                                                                                                                                                                                                                                                                                                                                                                                                                                                                                                                                                                                                                                                                                                                                                                                                                                                                                                                                                                                                                                                                                                                                                                                                       | 90x30x1782           | 2    | 3   |
| 17     | Upper door vertical support connector |                                                                                                                                                                                                                                                                                                                                                                                                                                                                                                                                                                                                                                                                                                                                                                                                                                                                                                                                                                                                                                                                                                                                                                                                                                                                                                                                                                                                                                                                                                                                                                                                                                                                                                                                                                                                                                                                                                                                                                                                                                                                                                                                | Φ60                  | 2    | 3   |
| 18     | Door sliding cable support hook       |                                                                                                                                                                                                                                                                                                                                                                                                                                                                                                                                                                                                                                                                                                                                                                                                                                                                                                                                                                                                                                                                                                                                                                                                                                                                                                                                                                                                                                                                                                                                                                                                                                                                                                                                                                                                                                                                                                                                                                                                                                                                                                                                |                      | 2    | 3   |