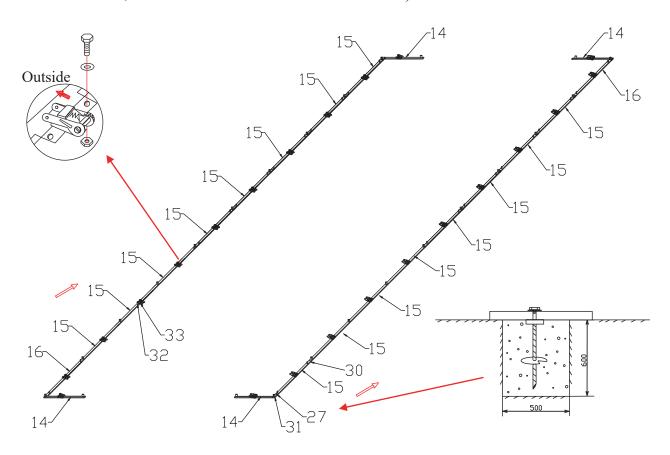

#### **UNPACKING & IDENTIFYING PARTS**

Prior to assembling your New Portable Shelter, unpack all crates and complete an inventory of all parts according to the following list and diagrams

| Parts# | Descriptions                          | Diagram                                                                                                                                                                                                                                                                                                                                                                                                                                                                                                                                                                                                                                                                                                                                                                                                                                                                                                                                                                                                                                                                                                                                                                                                                                                                                                                                                                                                                                                                                                                                                                                                                                                                                                                                                                                                                                                                                                                                                                                                                                                                                                                        | Dimensions<br>( mm ) | Q'TY | BOX |
|--------|---------------------------------------|--------------------------------------------------------------------------------------------------------------------------------------------------------------------------------------------------------------------------------------------------------------------------------------------------------------------------------------------------------------------------------------------------------------------------------------------------------------------------------------------------------------------------------------------------------------------------------------------------------------------------------------------------------------------------------------------------------------------------------------------------------------------------------------------------------------------------------------------------------------------------------------------------------------------------------------------------------------------------------------------------------------------------------------------------------------------------------------------------------------------------------------------------------------------------------------------------------------------------------------------------------------------------------------------------------------------------------------------------------------------------------------------------------------------------------------------------------------------------------------------------------------------------------------------------------------------------------------------------------------------------------------------------------------------------------------------------------------------------------------------------------------------------------------------------------------------------------------------------------------------------------------------------------------------------------------------------------------------------------------------------------------------------------------------------------------------------------------------------------------------------------|----------------------|------|-----|
| 1      | Top roof arched rafter(left)          | do do                                                                                                                                                                                                                                                                                                                                                                                                                                                                                                                                                                                                                                                                                                                                                                                                                                                                                                                                                                                                                                                                                                                                                                                                                                                                                                                                                                                                                                                                                                                                                                                                                                                                                                                                                                                                                                                                                                                                                                                                                                                                                                                          | Ф 60х2000            | 10   | 1   |
| 2      | Roof arched rafter                    | e de la composition della comp | Ф 60х2000            | 26   | 1   |
| 3      | Lower Roof arched rafter(end)         | Ba ela                                                                                                                                                                                                                                                                                                                                                                                                                                                                                                                                                                                                                                                                                                                                                                                                                                                                                                                                                                                                                                                                                                                                                                                                                                                                                                                                                                                                                                                                                                                                                                                                                                                                                                                                                                                                                                                                                                                                                                                                                                                                                                                         | Ф 60х2000            | 4    | 1   |
| 4      | Side upper curved rafter              | 000                                                                                                                                                                                                                                                                                                                                                                                                                                                                                                                                                                                                                                                                                                                                                                                                                                                                                                                                                                                                                                                                                                                                                                                                                                                                                                                                                                                                                                                                                                                                                                                                                                                                                                                                                                                                                                                                                                                                                                                                                                                                                                                            | Ф 60х1155            | 20   | 1   |
| 5      | Side vertical rafter(leg)             | (                                                                                                                                                                                                                                                                                                                                                                                                                                                                                                                                                                                                                                                                                                                                                                                                                                                                                                                                                                                                                                                                                                                                                                                                                                                                                                                                                                                                                                                                                                                                                                                                                                                                                                                                                                                                                                                                                                                                                                                                                                                                                                                              | Ф60х1800             | 20   | 4   |
| 6      | Door frame vertical tube(lower)       | (i) · O · )                                                                                                                                                                                                                                                                                                                                                                                                                                                                                                                                                                                                                                                                                                                                                                                                                                                                                                                                                                                                                                                                                                                                                                                                                                                                                                                                                                                                                                                                                                                                                                                                                                                                                                                                                                                                                                                                                                                                                                                                                                                                                                                    | Ф60х1800             | 4    | 4   |
| 7      | Door framevertical tube(upper)        | 0                                                                                                                                                                                                                                                                                                                                                                                                                                                                                                                                                                                                                                                                                                                                                                                                                                                                                                                                                                                                                                                                                                                                                                                                                                                                                                                                                                                                                                                                                                                                                                                                                                                                                                                                                                                                                                                                                                                                                                                                                                                                                                                              | Ф60х1980             | 4    | 4   |
| 8      | Upper door cross tube(left/right)     |                                                                                                                                                                                                                                                                                                                                                                                                                                                                                                                                                                                                                                                                                                                                                                                                                                                                                                                                                                                                                                                                                                                                                                                                                                                                                                                                                                                                                                                                                                                                                                                                                                                                                                                                                                                                                                                                                                                                                                                                                                                                                                                                | Ф60х1800             | 4    | 4   |
| 9      | Upper door cross tube(mid)            | (o) o o o                                                                                                                                                                                                                                                                                                                                                                                                                                                                                                                                                                                                                                                                                                                                                                                                                                                                                                                                                                                                                                                                                                                                                                                                                                                                                                                                                                                                                                                                                                                                                                                                                                                                                                                                                                                                                                                                                                                                                                                                                                                                                                                      | Ф60х1400             | 2    | 4   |
| 10     | Side door frame cross support tube    | () • • •                                                                                                                                                                                                                                                                                                                                                                                                                                                                                                                                                                                                                                                                                                                                                                                                                                                                                                                                                                                                                                                                                                                                                                                                                                                                                                                                                                                                                                                                                                                                                                                                                                                                                                                                                                                                                                                                                                                                                                                                                                                                                                                       | Ф 45х1025            | 4    | 4   |
| 11     | Top and side roof purlin              |                                                                                                                                                                                                                                                                                                                                                                                                                                                                                                                                                                                                                                                                                                                                                                                                                                                                                                                                                                                                                                                                                                                                                                                                                                                                                                                                                                                                                                                                                                                                                                                                                                                                                                                                                                                                                                                                                                                                                                                                                                                                                                                                | Ф 45х1628            | 27   | 2   |
| 12     | Purlin                                | D                                                                                                                                                                                                                                                                                                                                                                                                                                                                                                                                                                                                                                                                                                                                                                                                                                                                                                                                                                                                                                                                                                                                                                                                                                                                                                                                                                                                                                                                                                                                                                                                                                                                                                                                                                                                                                                                                                                                                                                                                                                                                                                              | Ф 45х1628            | 36   | 2   |
| 13     | Upper door vertical support           |                                                                                                                                                                                                                                                                                                                                                                                                                                                                                                                                                                                                                                                                                                                                                                                                                                                                                                                                                                                                                                                                                                                                                                                                                                                                                                                                                                                                                                                                                                                                                                                                                                                                                                                                                                                                                                                                                                                                                                                                                                                                                                                                | Ф 60х980             | 2    | 1   |
| 14     | Door frame base rail                  | <b>89</b> 0 . 3                                                                                                                                                                                                                                                                                                                                                                                                                                                                                                                                                                                                                                                                                                                                                                                                                                                                                                                                                                                                                                                                                                                                                                                                                                                                                                                                                                                                                                                                                                                                                                                                                                                                                                                                                                                                                                                                                                                                                                                                                                                                                                                | 90x30x1240           | 4    | 3   |
| 15     | Side base rail                        | 0.0000                                                                                                                                                                                                                                                                                                                                                                                                                                                                                                                                                                                                                                                                                                                                                                                                                                                                                                                                                                                                                                                                                                                                                                                                                                                                                                                                                                                                                                                                                                                                                                                                                                                                                                                                                                                                                                                                                                                                                                                                                                                                                                                         | 90x30x1682           | 16   | 3   |
| 16     | Side base rail                        | 0.0 0.0.                                                                                                                                                                                                                                                                                                                                                                                                                                                                                                                                                                                                                                                                                                                                                                                                                                                                                                                                                                                                                                                                                                                                                                                                                                                                                                                                                                                                                                                                                                                                                                                                                                                                                                                                                                                                                                                                                                                                                                                                                                                                                                                       | 90x30x1782           | 2    | 3   |
| 17     | Upper door vertical support connector |                                                                                                                                                                                                                                                                                                                                                                                                                                                                                                                                                                                                                                                                                                                                                                                                                                                                                                                                                                                                                                                                                                                                                                                                                                                                                                                                                                                                                                                                                                                                                                                                                                                                                                                                                                                                                                                                                                                                                                                                                                                                                                                                | Φ60                  | 2    | 3   |
| 18     | Door sliding cable support hook       |                                                                                                                                                                                                                                                                                                                                                                                                                                                                                                                                                                                                                                                                                                                                                                                                                                                                                                                                                                                                                                                                                                                                                                                                                                                                                                                                                                                                                                                                                                                                                                                                                                                                                                                                                                                                                                                                                                                                                                                                                                                                                                                                |                      | 2    | 3   |