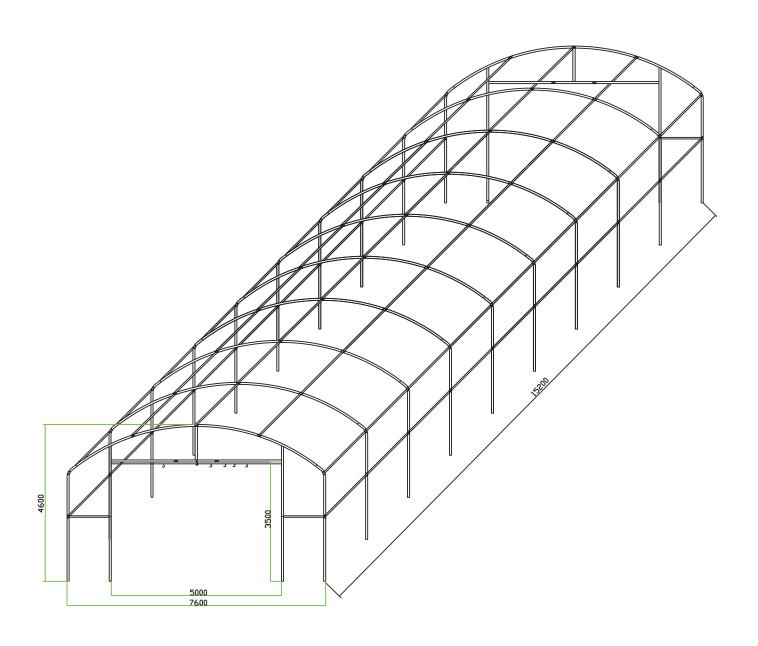

## **MODEL: SH-RO255015**

L15.2 x W7.6 x H 4.6

PICTURE MAY NOT REFLECT THE EXACT MODEL

#### **UNPACKING & IDENTIFYING PARTS**

Prior to assembling your New Portable Shelter, unpack all crates and complete an inventory of all parts according to the following list and diagrams

| Parts# | Descriptions                          | Diagram                                                                                                                                                                                                                                                                                                                                                                                                                                                                                                                                                                                                                                                                                                                                                                                                                                                                                                                                                                                                                                                                                                                                                                                                                                                                                                                                                                                                                                                                                                                                                                                                                                                                                                                                                                                                                                                                                                                                                                                                                                                                                                                        | Dimensions<br>( mm ) | Q'TY | BOX |
|--------|---------------------------------------|--------------------------------------------------------------------------------------------------------------------------------------------------------------------------------------------------------------------------------------------------------------------------------------------------------------------------------------------------------------------------------------------------------------------------------------------------------------------------------------------------------------------------------------------------------------------------------------------------------------------------------------------------------------------------------------------------------------------------------------------------------------------------------------------------------------------------------------------------------------------------------------------------------------------------------------------------------------------------------------------------------------------------------------------------------------------------------------------------------------------------------------------------------------------------------------------------------------------------------------------------------------------------------------------------------------------------------------------------------------------------------------------------------------------------------------------------------------------------------------------------------------------------------------------------------------------------------------------------------------------------------------------------------------------------------------------------------------------------------------------------------------------------------------------------------------------------------------------------------------------------------------------------------------------------------------------------------------------------------------------------------------------------------------------------------------------------------------------------------------------------------|----------------------|------|-----|
| 1      | Top roof arched rafter(left)          | do do                                                                                                                                                                                                                                                                                                                                                                                                                                                                                                                                                                                                                                                                                                                                                                                                                                                                                                                                                                                                                                                                                                                                                                                                                                                                                                                                                                                                                                                                                                                                                                                                                                                                                                                                                                                                                                                                                                                                                                                                                                                                                                                          | Ф 60х2000            | 10   | 1   |
| 2      | Roof arched rafter                    | e de la composition della comp | Ф 60х2000            | 26   | 1   |
| 3      | Lower Roof arched rafter(end)         | Ba ela                                                                                                                                                                                                                                                                                                                                                                                                                                                                                                                                                                                                                                                                                                                                                                                                                                                                                                                                                                                                                                                                                                                                                                                                                                                                                                                                                                                                                                                                                                                                                                                                                                                                                                                                                                                                                                                                                                                                                                                                                                                                                                                         | Ф 60х2000            | 4    | 1   |
| 4      | Side upper curved rafter              | 000                                                                                                                                                                                                                                                                                                                                                                                                                                                                                                                                                                                                                                                                                                                                                                                                                                                                                                                                                                                                                                                                                                                                                                                                                                                                                                                                                                                                                                                                                                                                                                                                                                                                                                                                                                                                                                                                                                                                                                                                                                                                                                                            | Ф 60х1155            | 20   | 1   |
| 5      | Side vertical rafter(leg)             | (                                                                                                                                                                                                                                                                                                                                                                                                                                                                                                                                                                                                                                                                                                                                                                                                                                                                                                                                                                                                                                                                                                                                                                                                                                                                                                                                                                                                                                                                                                                                                                                                                                                                                                                                                                                                                                                                                                                                                                                                                                                                                                                              | Ф60х1800             | 20   | 4   |
| 6      | Door frame vertical tube(lower)       | (i) · O · )                                                                                                                                                                                                                                                                                                                                                                                                                                                                                                                                                                                                                                                                                                                                                                                                                                                                                                                                                                                                                                                                                                                                                                                                                                                                                                                                                                                                                                                                                                                                                                                                                                                                                                                                                                                                                                                                                                                                                                                                                                                                                                                    | Ф60х1800             | 4    | 4   |
| 7      | Door framevertical tube(upper)        | 0                                                                                                                                                                                                                                                                                                                                                                                                                                                                                                                                                                                                                                                                                                                                                                                                                                                                                                                                                                                                                                                                                                                                                                                                                                                                                                                                                                                                                                                                                                                                                                                                                                                                                                                                                                                                                                                                                                                                                                                                                                                                                                                              | Ф60х1980             | 4    | 4   |
| 8      | Upper door cross tube(left/right)     |                                                                                                                                                                                                                                                                                                                                                                                                                                                                                                                                                                                                                                                                                                                                                                                                                                                                                                                                                                                                                                                                                                                                                                                                                                                                                                                                                                                                                                                                                                                                                                                                                                                                                                                                                                                                                                                                                                                                                                                                                                                                                                                                | Ф60х1800             | 4    | 4   |
| 9      | Upper door cross tube(mid)            | (o) o o o                                                                                                                                                                                                                                                                                                                                                                                                                                                                                                                                                                                                                                                                                                                                                                                                                                                                                                                                                                                                                                                                                                                                                                                                                                                                                                                                                                                                                                                                                                                                                                                                                                                                                                                                                                                                                                                                                                                                                                                                                                                                                                                      | Ф60х1400             | 2    | 4   |
| 10     | Side door frame cross support tube    | () • • •                                                                                                                                                                                                                                                                                                                                                                                                                                                                                                                                                                                                                                                                                                                                                                                                                                                                                                                                                                                                                                                                                                                                                                                                                                                                                                                                                                                                                                                                                                                                                                                                                                                                                                                                                                                                                                                                                                                                                                                                                                                                                                                       | Ф 45х1025            | 4    | 4   |
| 11     | Top and side roof purlin              |                                                                                                                                                                                                                                                                                                                                                                                                                                                                                                                                                                                                                                                                                                                                                                                                                                                                                                                                                                                                                                                                                                                                                                                                                                                                                                                                                                                                                                                                                                                                                                                                                                                                                                                                                                                                                                                                                                                                                                                                                                                                                                                                | Ф 45х1628            | 27   | 2   |
| 12     | Purlin                                | D                                                                                                                                                                                                                                                                                                                                                                                                                                                                                                                                                                                                                                                                                                                                                                                                                                                                                                                                                                                                                                                                                                                                                                                                                                                                                                                                                                                                                                                                                                                                                                                                                                                                                                                                                                                                                                                                                                                                                                                                                                                                                                                              | Ф 45х1628            | 36   | 2   |
| 13     | Upper door vertical support           |                                                                                                                                                                                                                                                                                                                                                                                                                                                                                                                                                                                                                                                                                                                                                                                                                                                                                                                                                                                                                                                                                                                                                                                                                                                                                                                                                                                                                                                                                                                                                                                                                                                                                                                                                                                                                                                                                                                                                                                                                                                                                                                                | Ф 60х980             | 2    | 1   |
| 14     | Door frame base rail                  | <b>89</b> 0 . 3                                                                                                                                                                                                                                                                                                                                                                                                                                                                                                                                                                                                                                                                                                                                                                                                                                                                                                                                                                                                                                                                                                                                                                                                                                                                                                                                                                                                                                                                                                                                                                                                                                                                                                                                                                                                                                                                                                                                                                                                                                                                                                                | 90x30x1240           | 4    | 3   |
| 15     | Side base rail                        | 0.0000                                                                                                                                                                                                                                                                                                                                                                                                                                                                                                                                                                                                                                                                                                                                                                                                                                                                                                                                                                                                                                                                                                                                                                                                                                                                                                                                                                                                                                                                                                                                                                                                                                                                                                                                                                                                                                                                                                                                                                                                                                                                                                                         | 90x30x1682           | 16   | 3   |
| 16     | Side base rail                        | 0.0 0.0.                                                                                                                                                                                                                                                                                                                                                                                                                                                                                                                                                                                                                                                                                                                                                                                                                                                                                                                                                                                                                                                                                                                                                                                                                                                                                                                                                                                                                                                                                                                                                                                                                                                                                                                                                                                                                                                                                                                                                                                                                                                                                                                       | 90x30x1782           | 2    | 3   |
| 17     | Upper door vertical support connector |                                                                                                                                                                                                                                                                                                                                                                                                                                                                                                                                                                                                                                                                                                                                                                                                                                                                                                                                                                                                                                                                                                                                                                                                                                                                                                                                                                                                                                                                                                                                                                                                                                                                                                                                                                                                                                                                                                                                                                                                                                                                                                                                | Φ60                  | 2    | 3   |
| 18     | Door sliding cable support hook       |                                                                                                                                                                                                                                                                                                                                                                                                                                                                                                                                                                                                                                                                                                                                                                                                                                                                                                                                                                                                                                                                                                                                                                                                                                                                                                                                                                                                                                                                                                                                                                                                                                                                                                                                                                                                                                                                                                                                                                                                                                                                                                                                |                      | 2    | 3   |