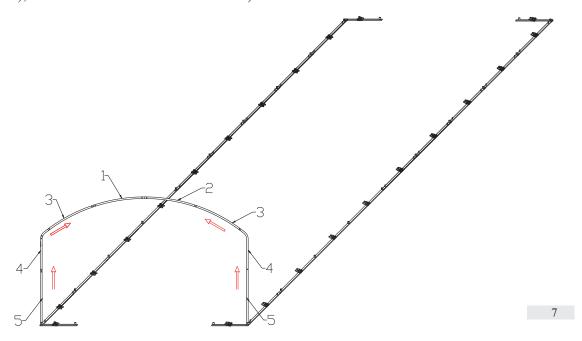

#### **UNPACKING & IDENTIFYING PARTS**

Prior to assembling your New Portable Shelter, unpack all crates and complete an inventory of all parts according to the following list and diagrams

| Parts# | Descriptions                          | Diagram                                                                                                                                                                                                                                                                                                                                                                                                                                                                                                                                                                                                                                                                                                                                                                                                                                                                                                                                                                                                                                                                                                                                                                                                                                                                                                                                                                                                                                                                                                                                                                                                                                                                                                                                                                                                                                                                                                                                                                                                                                                                                                                        | Dimensions<br>( mm ) | Q'TY | BOX |
|--------|---------------------------------------|--------------------------------------------------------------------------------------------------------------------------------------------------------------------------------------------------------------------------------------------------------------------------------------------------------------------------------------------------------------------------------------------------------------------------------------------------------------------------------------------------------------------------------------------------------------------------------------------------------------------------------------------------------------------------------------------------------------------------------------------------------------------------------------------------------------------------------------------------------------------------------------------------------------------------------------------------------------------------------------------------------------------------------------------------------------------------------------------------------------------------------------------------------------------------------------------------------------------------------------------------------------------------------------------------------------------------------------------------------------------------------------------------------------------------------------------------------------------------------------------------------------------------------------------------------------------------------------------------------------------------------------------------------------------------------------------------------------------------------------------------------------------------------------------------------------------------------------------------------------------------------------------------------------------------------------------------------------------------------------------------------------------------------------------------------------------------------------------------------------------------------|----------------------|------|-----|
| 1      | Top roof arched rafter(left)          | do do                                                                                                                                                                                                                                                                                                                                                                                                                                                                                                                                                                                                                                                                                                                                                                                                                                                                                                                                                                                                                                                                                                                                                                                                                                                                                                                                                                                                                                                                                                                                                                                                                                                                                                                                                                                                                                                                                                                                                                                                                                                                                                                          | Ф 60х2000            | 10   | 1   |
| 2      | Roof arched rafter                    | e de la composition della comp | Ф 60х2000            | 26   | 1   |
| 3      | Lower Roof arched rafter(end)         | Ba ela                                                                                                                                                                                                                                                                                                                                                                                                                                                                                                                                                                                                                                                                                                                                                                                                                                                                                                                                                                                                                                                                                                                                                                                                                                                                                                                                                                                                                                                                                                                                                                                                                                                                                                                                                                                                                                                                                                                                                                                                                                                                                                                         | Ф 60х2000            | 4    | 1   |
| 4      | Side upper curved rafter              | 000                                                                                                                                                                                                                                                                                                                                                                                                                                                                                                                                                                                                                                                                                                                                                                                                                                                                                                                                                                                                                                                                                                                                                                                                                                                                                                                                                                                                                                                                                                                                                                                                                                                                                                                                                                                                                                                                                                                                                                                                                                                                                                                            | Ф 60х1155            | 20   | 1   |
| 5      | Side vertical rafter(leg)             | (                                                                                                                                                                                                                                                                                                                                                                                                                                                                                                                                                                                                                                                                                                                                                                                                                                                                                                                                                                                                                                                                                                                                                                                                                                                                                                                                                                                                                                                                                                                                                                                                                                                                                                                                                                                                                                                                                                                                                                                                                                                                                                                              | Ф60х1800             | 20   | 4   |
| 6      | Door frame vertical tube(lower)       | (i) · O · )                                                                                                                                                                                                                                                                                                                                                                                                                                                                                                                                                                                                                                                                                                                                                                                                                                                                                                                                                                                                                                                                                                                                                                                                                                                                                                                                                                                                                                                                                                                                                                                                                                                                                                                                                                                                                                                                                                                                                                                                                                                                                                                    | Ф60х1800             | 4    | 4   |
| 7      | Door framevertical tube(upper)        | 0                                                                                                                                                                                                                                                                                                                                                                                                                                                                                                                                                                                                                                                                                                                                                                                                                                                                                                                                                                                                                                                                                                                                                                                                                                                                                                                                                                                                                                                                                                                                                                                                                                                                                                                                                                                                                                                                                                                                                                                                                                                                                                                              | Ф60х1980             | 4    | 4   |
| 8      | Upper door cross tube(left/right)     |                                                                                                                                                                                                                                                                                                                                                                                                                                                                                                                                                                                                                                                                                                                                                                                                                                                                                                                                                                                                                                                                                                                                                                                                                                                                                                                                                                                                                                                                                                                                                                                                                                                                                                                                                                                                                                                                                                                                                                                                                                                                                                                                | Ф60х1800             | 4    | 4   |
| 9      | Upper door cross tube(mid)            | (o) o o o                                                                                                                                                                                                                                                                                                                                                                                                                                                                                                                                                                                                                                                                                                                                                                                                                                                                                                                                                                                                                                                                                                                                                                                                                                                                                                                                                                                                                                                                                                                                                                                                                                                                                                                                                                                                                                                                                                                                                                                                                                                                                                                      | Ф60х1400             | 2    | 4   |
| 10     | Side door frame cross support tube    | () • • •                                                                                                                                                                                                                                                                                                                                                                                                                                                                                                                                                                                                                                                                                                                                                                                                                                                                                                                                                                                                                                                                                                                                                                                                                                                                                                                                                                                                                                                                                                                                                                                                                                                                                                                                                                                                                                                                                                                                                                                                                                                                                                                       | Ф 45х1025            | 4    | 4   |
| 11     | Top and side roof purlin              |                                                                                                                                                                                                                                                                                                                                                                                                                                                                                                                                                                                                                                                                                                                                                                                                                                                                                                                                                                                                                                                                                                                                                                                                                                                                                                                                                                                                                                                                                                                                                                                                                                                                                                                                                                                                                                                                                                                                                                                                                                                                                                                                | Ф 45х1628            | 27   | 2   |
| 12     | Purlin                                | D                                                                                                                                                                                                                                                                                                                                                                                                                                                                                                                                                                                                                                                                                                                                                                                                                                                                                                                                                                                                                                                                                                                                                                                                                                                                                                                                                                                                                                                                                                                                                                                                                                                                                                                                                                                                                                                                                                                                                                                                                                                                                                                              | Ф 45х1628            | 36   | 2   |
| 13     | Upper door vertical support           |                                                                                                                                                                                                                                                                                                                                                                                                                                                                                                                                                                                                                                                                                                                                                                                                                                                                                                                                                                                                                                                                                                                                                                                                                                                                                                                                                                                                                                                                                                                                                                                                                                                                                                                                                                                                                                                                                                                                                                                                                                                                                                                                | Ф 60х980             | 2    | 1   |
| 14     | Door frame base rail                  | <b>89</b> 0 . 3                                                                                                                                                                                                                                                                                                                                                                                                                                                                                                                                                                                                                                                                                                                                                                                                                                                                                                                                                                                                                                                                                                                                                                                                                                                                                                                                                                                                                                                                                                                                                                                                                                                                                                                                                                                                                                                                                                                                                                                                                                                                                                                | 90x30x1240           | 4    | 3   |
| 15     | Side base rail                        | 0.0000                                                                                                                                                                                                                                                                                                                                                                                                                                                                                                                                                                                                                                                                                                                                                                                                                                                                                                                                                                                                                                                                                                                                                                                                                                                                                                                                                                                                                                                                                                                                                                                                                                                                                                                                                                                                                                                                                                                                                                                                                                                                                                                         | 90x30x1682           | 16   | 3   |
| 16     | Side base rail                        | 0.0 0.0.                                                                                                                                                                                                                                                                                                                                                                                                                                                                                                                                                                                                                                                                                                                                                                                                                                                                                                                                                                                                                                                                                                                                                                                                                                                                                                                                                                                                                                                                                                                                                                                                                                                                                                                                                                                                                                                                                                                                                                                                                                                                                                                       | 90x30x1782           | 2    | 3   |
| 17     | Upper door vertical support connector |                                                                                                                                                                                                                                                                                                                                                                                                                                                                                                                                                                                                                                                                                                                                                                                                                                                                                                                                                                                                                                                                                                                                                                                                                                                                                                                                                                                                                                                                                                                                                                                                                                                                                                                                                                                                                                                                                                                                                                                                                                                                                                                                | Φ60                  | 2    | 3   |
| 18     | Door sliding cable support hook       |                                                                                                                                                                                                                                                                                                                                                                                                                                                                                                                                                                                                                                                                                                                                                                                                                                                                                                                                                                                                                                                                                                                                                                                                                                                                                                                                                                                                                                                                                                                                                                                                                                                                                                                                                                                                                                                                                                                                                                                                                                                                                                                                |                      | 2    | 3   |