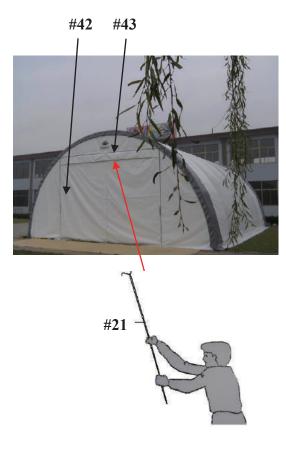

#### **UNPACKING & IDENTIFYING PARTS**

Prior to assembling your New Portable Shelter, unpack all crates and complete an inventory of all parts according to the following list and diagrams

| Parts# | Descriptions                          | Diagram                                                                                                                                                                                                                                                                                                                                                                                                                                                                                                                                                                                                                                                                                                                                                                                                                                                                                                                                                                                                                                                                                                                                                                                                                                                                                                                                                                                                                                                                                                                                                                                                                                                                                                                                                                                                                                                                                                                                                                                                                                                                                                                        | Dimensions<br>( mm ) | Q'TY | BOX |
|--------|---------------------------------------|--------------------------------------------------------------------------------------------------------------------------------------------------------------------------------------------------------------------------------------------------------------------------------------------------------------------------------------------------------------------------------------------------------------------------------------------------------------------------------------------------------------------------------------------------------------------------------------------------------------------------------------------------------------------------------------------------------------------------------------------------------------------------------------------------------------------------------------------------------------------------------------------------------------------------------------------------------------------------------------------------------------------------------------------------------------------------------------------------------------------------------------------------------------------------------------------------------------------------------------------------------------------------------------------------------------------------------------------------------------------------------------------------------------------------------------------------------------------------------------------------------------------------------------------------------------------------------------------------------------------------------------------------------------------------------------------------------------------------------------------------------------------------------------------------------------------------------------------------------------------------------------------------------------------------------------------------------------------------------------------------------------------------------------------------------------------------------------------------------------------------------|----------------------|------|-----|
| 1      | Top roof arched rafter(left)          | do do                                                                                                                                                                                                                                                                                                                                                                                                                                                                                                                                                                                                                                                                                                                                                                                                                                                                                                                                                                                                                                                                                                                                                                                                                                                                                                                                                                                                                                                                                                                                                                                                                                                                                                                                                                                                                                                                                                                                                                                                                                                                                                                          | Ф 60х2000            | 10   | 1   |
| 2      | Roof arched rafter                    | e de la composition della comp | Ф 60х2000            | 26   | 1   |
| 3      | Lower Roof arched rafter(end)         | Ba ela                                                                                                                                                                                                                                                                                                                                                                                                                                                                                                                                                                                                                                                                                                                                                                                                                                                                                                                                                                                                                                                                                                                                                                                                                                                                                                                                                                                                                                                                                                                                                                                                                                                                                                                                                                                                                                                                                                                                                                                                                                                                                                                         | Ф 60х2000            | 4    | 1   |
| 4      | Side upper curved rafter              | 000                                                                                                                                                                                                                                                                                                                                                                                                                                                                                                                                                                                                                                                                                                                                                                                                                                                                                                                                                                                                                                                                                                                                                                                                                                                                                                                                                                                                                                                                                                                                                                                                                                                                                                                                                                                                                                                                                                                                                                                                                                                                                                                            | Ф 60х1155            | 20   | 1   |
| 5      | Side vertical rafter(leg)             | (                                                                                                                                                                                                                                                                                                                                                                                                                                                                                                                                                                                                                                                                                                                                                                                                                                                                                                                                                                                                                                                                                                                                                                                                                                                                                                                                                                                                                                                                                                                                                                                                                                                                                                                                                                                                                                                                                                                                                                                                                                                                                                                              | Ф60х1800             | 20   | 4   |
| 6      | Door frame vertical tube(lower)       | (i) · O · )                                                                                                                                                                                                                                                                                                                                                                                                                                                                                                                                                                                                                                                                                                                                                                                                                                                                                                                                                                                                                                                                                                                                                                                                                                                                                                                                                                                                                                                                                                                                                                                                                                                                                                                                                                                                                                                                                                                                                                                                                                                                                                                    | Ф60х1800             | 4    | 4   |
| 7      | Door framevertical tube(upper)        | 0                                                                                                                                                                                                                                                                                                                                                                                                                                                                                                                                                                                                                                                                                                                                                                                                                                                                                                                                                                                                                                                                                                                                                                                                                                                                                                                                                                                                                                                                                                                                                                                                                                                                                                                                                                                                                                                                                                                                                                                                                                                                                                                              | Ф60х1980             | 4    | 4   |
| 8      | Upper door cross tube(left/right)     |                                                                                                                                                                                                                                                                                                                                                                                                                                                                                                                                                                                                                                                                                                                                                                                                                                                                                                                                                                                                                                                                                                                                                                                                                                                                                                                                                                                                                                                                                                                                                                                                                                                                                                                                                                                                                                                                                                                                                                                                                                                                                                                                | Ф60х1800             | 4    | 4   |
| 9      | Upper door cross tube(mid)            | (o) o o o                                                                                                                                                                                                                                                                                                                                                                                                                                                                                                                                                                                                                                                                                                                                                                                                                                                                                                                                                                                                                                                                                                                                                                                                                                                                                                                                                                                                                                                                                                                                                                                                                                                                                                                                                                                                                                                                                                                                                                                                                                                                                                                      | Ф60х1400             | 2    | 4   |
| 10     | Side door frame cross support tube    | () • • •                                                                                                                                                                                                                                                                                                                                                                                                                                                                                                                                                                                                                                                                                                                                                                                                                                                                                                                                                                                                                                                                                                                                                                                                                                                                                                                                                                                                                                                                                                                                                                                                                                                                                                                                                                                                                                                                                                                                                                                                                                                                                                                       | Ф 45х1025            | 4    | 4   |
| 11     | Top and side roof purlin              |                                                                                                                                                                                                                                                                                                                                                                                                                                                                                                                                                                                                                                                                                                                                                                                                                                                                                                                                                                                                                                                                                                                                                                                                                                                                                                                                                                                                                                                                                                                                                                                                                                                                                                                                                                                                                                                                                                                                                                                                                                                                                                                                | Ф 45х1628            | 27   | 2   |
| 12     | Purlin                                | D                                                                                                                                                                                                                                                                                                                                                                                                                                                                                                                                                                                                                                                                                                                                                                                                                                                                                                                                                                                                                                                                                                                                                                                                                                                                                                                                                                                                                                                                                                                                                                                                                                                                                                                                                                                                                                                                                                                                                                                                                                                                                                                              | Ф 45х1628            | 36   | 2   |
| 13     | Upper door vertical support           |                                                                                                                                                                                                                                                                                                                                                                                                                                                                                                                                                                                                                                                                                                                                                                                                                                                                                                                                                                                                                                                                                                                                                                                                                                                                                                                                                                                                                                                                                                                                                                                                                                                                                                                                                                                                                                                                                                                                                                                                                                                                                                                                | Ф 60х980             | 2    | 1   |
| 14     | Door frame base rail                  | <b>89</b> 0 . 3                                                                                                                                                                                                                                                                                                                                                                                                                                                                                                                                                                                                                                                                                                                                                                                                                                                                                                                                                                                                                                                                                                                                                                                                                                                                                                                                                                                                                                                                                                                                                                                                                                                                                                                                                                                                                                                                                                                                                                                                                                                                                                                | 90x30x1240           | 4    | 3   |
| 15     | Side base rail                        | 0.0000                                                                                                                                                                                                                                                                                                                                                                                                                                                                                                                                                                                                                                                                                                                                                                                                                                                                                                                                                                                                                                                                                                                                                                                                                                                                                                                                                                                                                                                                                                                                                                                                                                                                                                                                                                                                                                                                                                                                                                                                                                                                                                                         | 90x30x1682           | 16   | 3   |
| 16     | Side base rail                        | 0.0 0.0.                                                                                                                                                                                                                                                                                                                                                                                                                                                                                                                                                                                                                                                                                                                                                                                                                                                                                                                                                                                                                                                                                                                                                                                                                                                                                                                                                                                                                                                                                                                                                                                                                                                                                                                                                                                                                                                                                                                                                                                                                                                                                                                       | 90x30x1782           | 2    | 3   |
| 17     | Upper door vertical support connector |                                                                                                                                                                                                                                                                                                                                                                                                                                                                                                                                                                                                                                                                                                                                                                                                                                                                                                                                                                                                                                                                                                                                                                                                                                                                                                                                                                                                                                                                                                                                                                                                                                                                                                                                                                                                                                                                                                                                                                                                                                                                                                                                | Φ60                  | 2    | 3   |
| 18     | Door sliding cable support hook       |                                                                                                                                                                                                                                                                                                                                                                                                                                                                                                                                                                                                                                                                                                                                                                                                                                                                                                                                                                                                                                                                                                                                                                                                                                                                                                                                                                                                                                                                                                                                                                                                                                                                                                                                                                                                                                                                                                                                                                                                                                                                                                                                |                      | 2    | 3   |