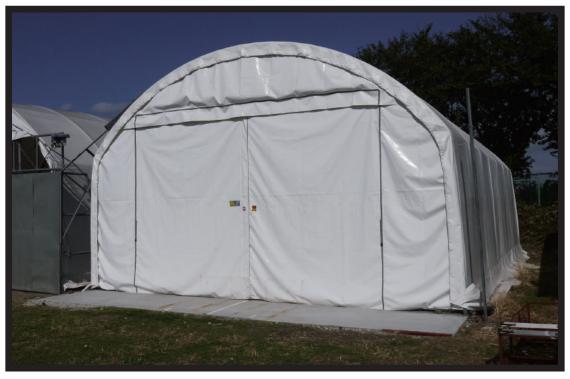

## **MODEL: SH-RO255015**

L15.2 x W7.6 x H 4.6

PICTURE MAY NOT REFLECT THE EXACT MODEL