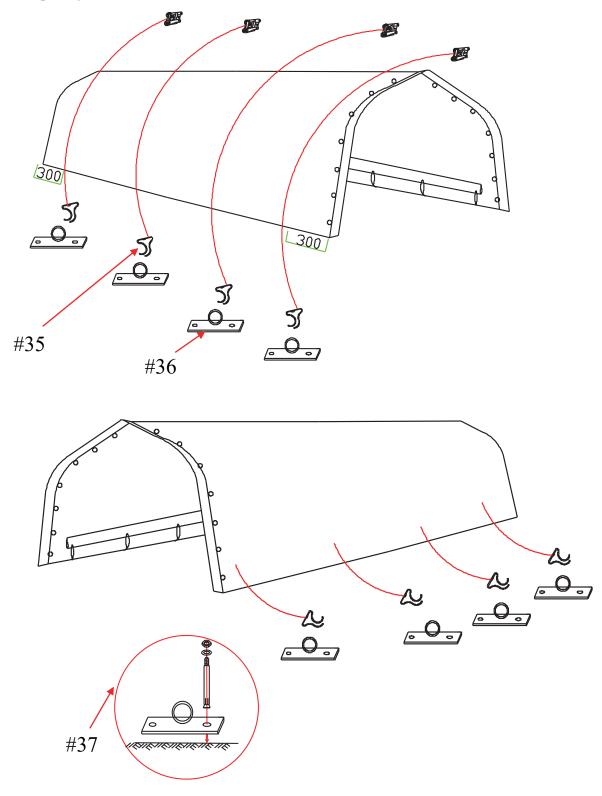

#### **UNPACKING & IDENTIFYING PARTS**

Prior to assembling your New Portable Shelter, unpack all crates and complete an inventory of all parts according to the following list and diagrams

| Parts# | Descriptions                          | Diagram                                                                                                                                                                                                                                                                                                                                                                                                                                                                                                                                                                                                                                                                                                                                                                                                                                                                                                                                                                                                                                                                                                                                                                                                                                                                                                                                                                                                                                                                                                                                                                                                                                                                                                                                                                                                                                                                                                                                                                                                                                                                                                                        | Dimensions<br>( mm ) | Q'TY | BOX |
|--------|---------------------------------------|--------------------------------------------------------------------------------------------------------------------------------------------------------------------------------------------------------------------------------------------------------------------------------------------------------------------------------------------------------------------------------------------------------------------------------------------------------------------------------------------------------------------------------------------------------------------------------------------------------------------------------------------------------------------------------------------------------------------------------------------------------------------------------------------------------------------------------------------------------------------------------------------------------------------------------------------------------------------------------------------------------------------------------------------------------------------------------------------------------------------------------------------------------------------------------------------------------------------------------------------------------------------------------------------------------------------------------------------------------------------------------------------------------------------------------------------------------------------------------------------------------------------------------------------------------------------------------------------------------------------------------------------------------------------------------------------------------------------------------------------------------------------------------------------------------------------------------------------------------------------------------------------------------------------------------------------------------------------------------------------------------------------------------------------------------------------------------------------------------------------------------|----------------------|------|-----|
| 1      | Top roof arched rafter(left)          | do do                                                                                                                                                                                                                                                                                                                                                                                                                                                                                                                                                                                                                                                                                                                                                                                                                                                                                                                                                                                                                                                                                                                                                                                                                                                                                                                                                                                                                                                                                                                                                                                                                                                                                                                                                                                                                                                                                                                                                                                                                                                                                                                          | Ф 60х2000            | 10   | 1   |
| 2      | Roof arched rafter                    | e de la composition della comp | Ф 60х2000            | 26   | 1   |
| 3      | Lower Roof arched rafter(end)         | Ba ela                                                                                                                                                                                                                                                                                                                                                                                                                                                                                                                                                                                                                                                                                                                                                                                                                                                                                                                                                                                                                                                                                                                                                                                                                                                                                                                                                                                                                                                                                                                                                                                                                                                                                                                                                                                                                                                                                                                                                                                                                                                                                                                         | Ф 60х2000            | 4    | 1   |
| 4      | Side upper curved rafter              | 000                                                                                                                                                                                                                                                                                                                                                                                                                                                                                                                                                                                                                                                                                                                                                                                                                                                                                                                                                                                                                                                                                                                                                                                                                                                                                                                                                                                                                                                                                                                                                                                                                                                                                                                                                                                                                                                                                                                                                                                                                                                                                                                            | Ф 60х1155            | 20   | 1   |
| 5      | Side vertical rafter(leg)             | (                                                                                                                                                                                                                                                                                                                                                                                                                                                                                                                                                                                                                                                                                                                                                                                                                                                                                                                                                                                                                                                                                                                                                                                                                                                                                                                                                                                                                                                                                                                                                                                                                                                                                                                                                                                                                                                                                                                                                                                                                                                                                                                              | Ф60х1800             | 20   | 4   |
| 6      | Door frame vertical tube(lower)       | (i) · O · )                                                                                                                                                                                                                                                                                                                                                                                                                                                                                                                                                                                                                                                                                                                                                                                                                                                                                                                                                                                                                                                                                                                                                                                                                                                                                                                                                                                                                                                                                                                                                                                                                                                                                                                                                                                                                                                                                                                                                                                                                                                                                                                    | Ф60х1800             | 4    | 4   |
| 7      | Door framevertical tube(upper)        | 0                                                                                                                                                                                                                                                                                                                                                                                                                                                                                                                                                                                                                                                                                                                                                                                                                                                                                                                                                                                                                                                                                                                                                                                                                                                                                                                                                                                                                                                                                                                                                                                                                                                                                                                                                                                                                                                                                                                                                                                                                                                                                                                              | Ф60х1980             | 4    | 4   |
| 8      | Upper door cross tube(left/right)     |                                                                                                                                                                                                                                                                                                                                                                                                                                                                                                                                                                                                                                                                                                                                                                                                                                                                                                                                                                                                                                                                                                                                                                                                                                                                                                                                                                                                                                                                                                                                                                                                                                                                                                                                                                                                                                                                                                                                                                                                                                                                                                                                | Ф60х1800             | 4    | 4   |
| 9      | Upper door cross tube(mid)            | (o) o o o                                                                                                                                                                                                                                                                                                                                                                                                                                                                                                                                                                                                                                                                                                                                                                                                                                                                                                                                                                                                                                                                                                                                                                                                                                                                                                                                                                                                                                                                                                                                                                                                                                                                                                                                                                                                                                                                                                                                                                                                                                                                                                                      | Ф60х1400             | 2    | 4   |
| 10     | Side door frame cross support tube    | () • • •                                                                                                                                                                                                                                                                                                                                                                                                                                                                                                                                                                                                                                                                                                                                                                                                                                                                                                                                                                                                                                                                                                                                                                                                                                                                                                                                                                                                                                                                                                                                                                                                                                                                                                                                                                                                                                                                                                                                                                                                                                                                                                                       | Ф 45х1025            | 4    | 4   |
| 11     | Top and side roof purlin              |                                                                                                                                                                                                                                                                                                                                                                                                                                                                                                                                                                                                                                                                                                                                                                                                                                                                                                                                                                                                                                                                                                                                                                                                                                                                                                                                                                                                                                                                                                                                                                                                                                                                                                                                                                                                                                                                                                                                                                                                                                                                                                                                | Ф 45х1628            | 27   | 2   |
| 12     | Purlin                                | D                                                                                                                                                                                                                                                                                                                                                                                                                                                                                                                                                                                                                                                                                                                                                                                                                                                                                                                                                                                                                                                                                                                                                                                                                                                                                                                                                                                                                                                                                                                                                                                                                                                                                                                                                                                                                                                                                                                                                                                                                                                                                                                              | Ф 45х1628            | 36   | 2   |
| 13     | Upper door vertical support           |                                                                                                                                                                                                                                                                                                                                                                                                                                                                                                                                                                                                                                                                                                                                                                                                                                                                                                                                                                                                                                                                                                                                                                                                                                                                                                                                                                                                                                                                                                                                                                                                                                                                                                                                                                                                                                                                                                                                                                                                                                                                                                                                | Ф 60х980             | 2    | 1   |
| 14     | Door frame base rail                  | <b>89</b> 0 . 3                                                                                                                                                                                                                                                                                                                                                                                                                                                                                                                                                                                                                                                                                                                                                                                                                                                                                                                                                                                                                                                                                                                                                                                                                                                                                                                                                                                                                                                                                                                                                                                                                                                                                                                                                                                                                                                                                                                                                                                                                                                                                                                | 90x30x1240           | 4    | 3   |
| 15     | Side base rail                        | 0.0000                                                                                                                                                                                                                                                                                                                                                                                                                                                                                                                                                                                                                                                                                                                                                                                                                                                                                                                                                                                                                                                                                                                                                                                                                                                                                                                                                                                                                                                                                                                                                                                                                                                                                                                                                                                                                                                                                                                                                                                                                                                                                                                         | 90x30x1682           | 16   | 3   |
| 16     | Side base rail                        | 0.0 0.0.                                                                                                                                                                                                                                                                                                                                                                                                                                                                                                                                                                                                                                                                                                                                                                                                                                                                                                                                                                                                                                                                                                                                                                                                                                                                                                                                                                                                                                                                                                                                                                                                                                                                                                                                                                                                                                                                                                                                                                                                                                                                                                                       | 90x30x1782           | 2    | 3   |
| 17     | Upper door vertical support connector |                                                                                                                                                                                                                                                                                                                                                                                                                                                                                                                                                                                                                                                                                                                                                                                                                                                                                                                                                                                                                                                                                                                                                                                                                                                                                                                                                                                                                                                                                                                                                                                                                                                                                                                                                                                                                                                                                                                                                                                                                                                                                                                                | Φ60                  | 2    | 3   |
| 18     | Door sliding cable support hook       |                                                                                                                                                                                                                                                                                                                                                                                                                                                                                                                                                                                                                                                                                                                                                                                                                                                                                                                                                                                                                                                                                                                                                                                                                                                                                                                                                                                                                                                                                                                                                                                                                                                                                                                                                                                                                                                                                                                                                                                                                                                                                                                                |                      | 2    | 3   |