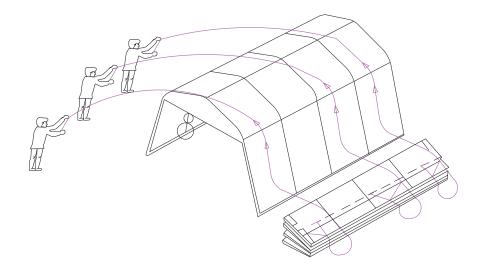

#### **UNPACKING & IDENTIFYING PARTS**

Prior to assembling your New Portable Shelter, unpack all crates and complete an inventory of all parts according to the following list and diagrams

| Parts# | Descriptions                          | Diagram                                                                                                                                                                                                                                                                                                                                                                                                                                                                                                                                                                                                                                                                                                                                                                                                                                                                                                                                                                                                                                                                                                                                                                                                                                                                                                                                                                                                                                                                                                                                                                                                                                                                                                                                                                                                                                                                                                                                                                                                                                                                                                                        | Dimensions<br>( mm ) | Q'TY | BOX |
|--------|---------------------------------------|--------------------------------------------------------------------------------------------------------------------------------------------------------------------------------------------------------------------------------------------------------------------------------------------------------------------------------------------------------------------------------------------------------------------------------------------------------------------------------------------------------------------------------------------------------------------------------------------------------------------------------------------------------------------------------------------------------------------------------------------------------------------------------------------------------------------------------------------------------------------------------------------------------------------------------------------------------------------------------------------------------------------------------------------------------------------------------------------------------------------------------------------------------------------------------------------------------------------------------------------------------------------------------------------------------------------------------------------------------------------------------------------------------------------------------------------------------------------------------------------------------------------------------------------------------------------------------------------------------------------------------------------------------------------------------------------------------------------------------------------------------------------------------------------------------------------------------------------------------------------------------------------------------------------------------------------------------------------------------------------------------------------------------------------------------------------------------------------------------------------------------|----------------------|------|-----|
| 1      | Top roof arched rafter(left)          | do do                                                                                                                                                                                                                                                                                                                                                                                                                                                                                                                                                                                                                                                                                                                                                                                                                                                                                                                                                                                                                                                                                                                                                                                                                                                                                                                                                                                                                                                                                                                                                                                                                                                                                                                                                                                                                                                                                                                                                                                                                                                                                                                          | Ф 60х2000            | 10   | 1   |
| 2      | Roof arched rafter                    | e de la composition della comp | Ф 60х2000            | 26   | 1   |
| 3      | Lower Roof arched rafter(end)         | Ba ela                                                                                                                                                                                                                                                                                                                                                                                                                                                                                                                                                                                                                                                                                                                                                                                                                                                                                                                                                                                                                                                                                                                                                                                                                                                                                                                                                                                                                                                                                                                                                                                                                                                                                                                                                                                                                                                                                                                                                                                                                                                                                                                         | Ф 60х2000            | 4    | 1   |
| 4      | Side upper curved rafter              | 000                                                                                                                                                                                                                                                                                                                                                                                                                                                                                                                                                                                                                                                                                                                                                                                                                                                                                                                                                                                                                                                                                                                                                                                                                                                                                                                                                                                                                                                                                                                                                                                                                                                                                                                                                                                                                                                                                                                                                                                                                                                                                                                            | Ф 60х1155            | 20   | 1   |
| 5      | Side vertical rafter(leg)             | (                                                                                                                                                                                                                                                                                                                                                                                                                                                                                                                                                                                                                                                                                                                                                                                                                                                                                                                                                                                                                                                                                                                                                                                                                                                                                                                                                                                                                                                                                                                                                                                                                                                                                                                                                                                                                                                                                                                                                                                                                                                                                                                              | Ф60х1800             | 20   | 4   |
| 6      | Door frame vertical tube(lower)       | (i) · O · )                                                                                                                                                                                                                                                                                                                                                                                                                                                                                                                                                                                                                                                                                                                                                                                                                                                                                                                                                                                                                                                                                                                                                                                                                                                                                                                                                                                                                                                                                                                                                                                                                                                                                                                                                                                                                                                                                                                                                                                                                                                                                                                    | Ф60х1800             | 4    | 4   |
| 7      | Door framevertical tube(upper)        | 0                                                                                                                                                                                                                                                                                                                                                                                                                                                                                                                                                                                                                                                                                                                                                                                                                                                                                                                                                                                                                                                                                                                                                                                                                                                                                                                                                                                                                                                                                                                                                                                                                                                                                                                                                                                                                                                                                                                                                                                                                                                                                                                              | Ф60х1980             | 4    | 4   |
| 8      | Upper door cross tube(left/right)     |                                                                                                                                                                                                                                                                                                                                                                                                                                                                                                                                                                                                                                                                                                                                                                                                                                                                                                                                                                                                                                                                                                                                                                                                                                                                                                                                                                                                                                                                                                                                                                                                                                                                                                                                                                                                                                                                                                                                                                                                                                                                                                                                | Ф60х1800             | 4    | 4   |
| 9      | Upper door cross tube(mid)            | (o) o o o                                                                                                                                                                                                                                                                                                                                                                                                                                                                                                                                                                                                                                                                                                                                                                                                                                                                                                                                                                                                                                                                                                                                                                                                                                                                                                                                                                                                                                                                                                                                                                                                                                                                                                                                                                                                                                                                                                                                                                                                                                                                                                                      | Ф60х1400             | 2    | 4   |
| 10     | Side door frame cross support tube    | () • • •                                                                                                                                                                                                                                                                                                                                                                                                                                                                                                                                                                                                                                                                                                                                                                                                                                                                                                                                                                                                                                                                                                                                                                                                                                                                                                                                                                                                                                                                                                                                                                                                                                                                                                                                                                                                                                                                                                                                                                                                                                                                                                                       | Ф 45х1025            | 4    | 4   |
| 11     | Top and side roof purlin              |                                                                                                                                                                                                                                                                                                                                                                                                                                                                                                                                                                                                                                                                                                                                                                                                                                                                                                                                                                                                                                                                                                                                                                                                                                                                                                                                                                                                                                                                                                                                                                                                                                                                                                                                                                                                                                                                                                                                                                                                                                                                                                                                | Ф 45х1628            | 27   | 2   |
| 12     | Purlin                                | D                                                                                                                                                                                                                                                                                                                                                                                                                                                                                                                                                                                                                                                                                                                                                                                                                                                                                                                                                                                                                                                                                                                                                                                                                                                                                                                                                                                                                                                                                                                                                                                                                                                                                                                                                                                                                                                                                                                                                                                                                                                                                                                              | Ф 45х1628            | 36   | 2   |
| 13     | Upper door vertical support           |                                                                                                                                                                                                                                                                                                                                                                                                                                                                                                                                                                                                                                                                                                                                                                                                                                                                                                                                                                                                                                                                                                                                                                                                                                                                                                                                                                                                                                                                                                                                                                                                                                                                                                                                                                                                                                                                                                                                                                                                                                                                                                                                | Ф 60х980             | 2    | 1   |
| 14     | Door frame base rail                  | <b>89</b> 0 . 3                                                                                                                                                                                                                                                                                                                                                                                                                                                                                                                                                                                                                                                                                                                                                                                                                                                                                                                                                                                                                                                                                                                                                                                                                                                                                                                                                                                                                                                                                                                                                                                                                                                                                                                                                                                                                                                                                                                                                                                                                                                                                                                | 90x30x1240           | 4    | 3   |
| 15     | Side base rail                        | 0.0000                                                                                                                                                                                                                                                                                                                                                                                                                                                                                                                                                                                                                                                                                                                                                                                                                                                                                                                                                                                                                                                                                                                                                                                                                                                                                                                                                                                                                                                                                                                                                                                                                                                                                                                                                                                                                                                                                                                                                                                                                                                                                                                         | 90x30x1682           | 16   | 3   |
| 16     | Side base rail                        | 0.0 0.0.                                                                                                                                                                                                                                                                                                                                                                                                                                                                                                                                                                                                                                                                                                                                                                                                                                                                                                                                                                                                                                                                                                                                                                                                                                                                                                                                                                                                                                                                                                                                                                                                                                                                                                                                                                                                                                                                                                                                                                                                                                                                                                                       | 90x30x1782           | 2    | 3   |
| 17     | Upper door vertical support connector |                                                                                                                                                                                                                                                                                                                                                                                                                                                                                                                                                                                                                                                                                                                                                                                                                                                                                                                                                                                                                                                                                                                                                                                                                                                                                                                                                                                                                                                                                                                                                                                                                                                                                                                                                                                                                                                                                                                                                                                                                                                                                                                                | Φ60                  | 2    | 3   |
| 18     | Door sliding cable support hook       |                                                                                                                                                                                                                                                                                                                                                                                                                                                                                                                                                                                                                                                                                                                                                                                                                                                                                                                                                                                                                                                                                                                                                                                                                                                                                                                                                                                                                                                                                                                                                                                                                                                                                                                                                                                                                                                                                                                                                                                                                                                                                                                                |                      | 2    | 3   |