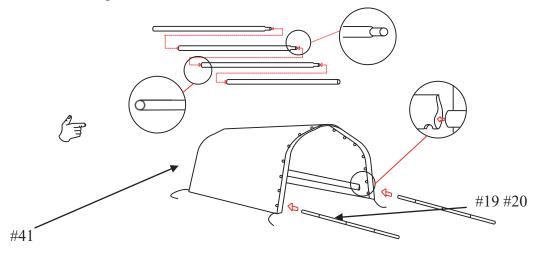

#### **UNPACKING & IDENTIFYING PARTS**

Prior to assembling your New Portable Shelter, unpack all crates and complete an inventory of all parts according to the following list and diagrams

| Parts# | Descriptions                          | Diagram                                                                                                                                                                                                                                                                                                                                                                                                                                                                                                                                                                                                                                                                                                                                                                                                                                                                                                                                                                                                                                                                                                                                                                                                                                                                                                                                                                                                                                                                                                                                                                                                                                                                                                                                                                                                                                                                                                                                                                                                                                                                                                                        | Dimensions<br>( mm ) | Q'TY | BOX |
|--------|---------------------------------------|--------------------------------------------------------------------------------------------------------------------------------------------------------------------------------------------------------------------------------------------------------------------------------------------------------------------------------------------------------------------------------------------------------------------------------------------------------------------------------------------------------------------------------------------------------------------------------------------------------------------------------------------------------------------------------------------------------------------------------------------------------------------------------------------------------------------------------------------------------------------------------------------------------------------------------------------------------------------------------------------------------------------------------------------------------------------------------------------------------------------------------------------------------------------------------------------------------------------------------------------------------------------------------------------------------------------------------------------------------------------------------------------------------------------------------------------------------------------------------------------------------------------------------------------------------------------------------------------------------------------------------------------------------------------------------------------------------------------------------------------------------------------------------------------------------------------------------------------------------------------------------------------------------------------------------------------------------------------------------------------------------------------------------------------------------------------------------------------------------------------------------|----------------------|------|-----|
| 1      | Top roof arched rafter(left)          | do do                                                                                                                                                                                                                                                                                                                                                                                                                                                                                                                                                                                                                                                                                                                                                                                                                                                                                                                                                                                                                                                                                                                                                                                                                                                                                                                                                                                                                                                                                                                                                                                                                                                                                                                                                                                                                                                                                                                                                                                                                                                                                                                          | Ф 60х2000            | 10   | 1   |
| 2      | Roof arched rafter                    | e de la composition della comp | Ф 60х2000            | 26   | 1   |
| 3      | Lower Roof arched rafter(end)         | Ba ela                                                                                                                                                                                                                                                                                                                                                                                                                                                                                                                                                                                                                                                                                                                                                                                                                                                                                                                                                                                                                                                                                                                                                                                                                                                                                                                                                                                                                                                                                                                                                                                                                                                                                                                                                                                                                                                                                                                                                                                                                                                                                                                         | Ф 60х2000            | 4    | 1   |
| 4      | Side upper curved rafter              | 000                                                                                                                                                                                                                                                                                                                                                                                                                                                                                                                                                                                                                                                                                                                                                                                                                                                                                                                                                                                                                                                                                                                                                                                                                                                                                                                                                                                                                                                                                                                                                                                                                                                                                                                                                                                                                                                                                                                                                                                                                                                                                                                            | Ф 60х1155            | 20   | 1   |
| 5      | Side vertical rafter(leg)             | (                                                                                                                                                                                                                                                                                                                                                                                                                                                                                                                                                                                                                                                                                                                                                                                                                                                                                                                                                                                                                                                                                                                                                                                                                                                                                                                                                                                                                                                                                                                                                                                                                                                                                                                                                                                                                                                                                                                                                                                                                                                                                                                              | Ф60х1800             | 20   | 4   |
| 6      | Door frame vertical tube(lower)       | (i) · O · )                                                                                                                                                                                                                                                                                                                                                                                                                                                                                                                                                                                                                                                                                                                                                                                                                                                                                                                                                                                                                                                                                                                                                                                                                                                                                                                                                                                                                                                                                                                                                                                                                                                                                                                                                                                                                                                                                                                                                                                                                                                                                                                    | Ф60х1800             | 4    | 4   |
| 7      | Door framevertical tube(upper)        | 0                                                                                                                                                                                                                                                                                                                                                                                                                                                                                                                                                                                                                                                                                                                                                                                                                                                                                                                                                                                                                                                                                                                                                                                                                                                                                                                                                                                                                                                                                                                                                                                                                                                                                                                                                                                                                                                                                                                                                                                                                                                                                                                              | Ф60х1980             | 4    | 4   |
| 8      | Upper door cross tube(left/right)     |                                                                                                                                                                                                                                                                                                                                                                                                                                                                                                                                                                                                                                                                                                                                                                                                                                                                                                                                                                                                                                                                                                                                                                                                                                                                                                                                                                                                                                                                                                                                                                                                                                                                                                                                                                                                                                                                                                                                                                                                                                                                                                                                | Ф60х1800             | 4    | 4   |
| 9      | Upper door cross tube(mid)            | (o) o o o                                                                                                                                                                                                                                                                                                                                                                                                                                                                                                                                                                                                                                                                                                                                                                                                                                                                                                                                                                                                                                                                                                                                                                                                                                                                                                                                                                                                                                                                                                                                                                                                                                                                                                                                                                                                                                                                                                                                                                                                                                                                                                                      | Ф60х1400             | 2    | 4   |
| 10     | Side door frame cross support tube    | () • • •                                                                                                                                                                                                                                                                                                                                                                                                                                                                                                                                                                                                                                                                                                                                                                                                                                                                                                                                                                                                                                                                                                                                                                                                                                                                                                                                                                                                                                                                                                                                                                                                                                                                                                                                                                                                                                                                                                                                                                                                                                                                                                                       | Ф 45х1025            | 4    | 4   |
| 11     | Top and side roof purlin              |                                                                                                                                                                                                                                                                                                                                                                                                                                                                                                                                                                                                                                                                                                                                                                                                                                                                                                                                                                                                                                                                                                                                                                                                                                                                                                                                                                                                                                                                                                                                                                                                                                                                                                                                                                                                                                                                                                                                                                                                                                                                                                                                | Ф 45х1628            | 27   | 2   |
| 12     | Purlin                                | D                                                                                                                                                                                                                                                                                                                                                                                                                                                                                                                                                                                                                                                                                                                                                                                                                                                                                                                                                                                                                                                                                                                                                                                                                                                                                                                                                                                                                                                                                                                                                                                                                                                                                                                                                                                                                                                                                                                                                                                                                                                                                                                              | Ф 45х1628            | 36   | 2   |
| 13     | Upper door vertical support           |                                                                                                                                                                                                                                                                                                                                                                                                                                                                                                                                                                                                                                                                                                                                                                                                                                                                                                                                                                                                                                                                                                                                                                                                                                                                                                                                                                                                                                                                                                                                                                                                                                                                                                                                                                                                                                                                                                                                                                                                                                                                                                                                | Ф 60х980             | 2    | 1   |
| 14     | Door frame base rail                  | <b>89</b> 0 . 3                                                                                                                                                                                                                                                                                                                                                                                                                                                                                                                                                                                                                                                                                                                                                                                                                                                                                                                                                                                                                                                                                                                                                                                                                                                                                                                                                                                                                                                                                                                                                                                                                                                                                                                                                                                                                                                                                                                                                                                                                                                                                                                | 90x30x1240           | 4    | 3   |
| 15     | Side base rail                        | 0.0000                                                                                                                                                                                                                                                                                                                                                                                                                                                                                                                                                                                                                                                                                                                                                                                                                                                                                                                                                                                                                                                                                                                                                                                                                                                                                                                                                                                                                                                                                                                                                                                                                                                                                                                                                                                                                                                                                                                                                                                                                                                                                                                         | 90x30x1682           | 16   | 3   |
| 16     | Side base rail                        | 0.0 0.0.                                                                                                                                                                                                                                                                                                                                                                                                                                                                                                                                                                                                                                                                                                                                                                                                                                                                                                                                                                                                                                                                                                                                                                                                                                                                                                                                                                                                                                                                                                                                                                                                                                                                                                                                                                                                                                                                                                                                                                                                                                                                                                                       | 90x30x1782           | 2    | 3   |
| 17     | Upper door vertical support connector |                                                                                                                                                                                                                                                                                                                                                                                                                                                                                                                                                                                                                                                                                                                                                                                                                                                                                                                                                                                                                                                                                                                                                                                                                                                                                                                                                                                                                                                                                                                                                                                                                                                                                                                                                                                                                                                                                                                                                                                                                                                                                                                                | Φ60                  | 2    | 3   |
| 18     | Door sliding cable support hook       |                                                                                                                                                                                                                                                                                                                                                                                                                                                                                                                                                                                                                                                                                                                                                                                                                                                                                                                                                                                                                                                                                                                                                                                                                                                                                                                                                                                                                                                                                                                                                                                                                                                                                                                                                                                                                                                                                                                                                                                                                                                                                                                                |                      | 2    | 3   |