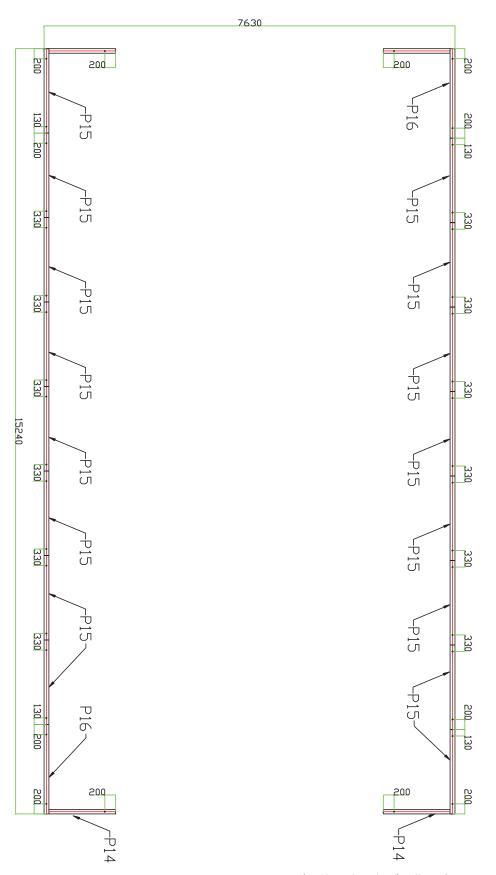

#### **UNPACKING & IDENTIFYING PARTS**

Prior to assembling your New Portable Shelter, unpack all crates and complete an inventory of all parts according to the following list and diagrams

| Parts# | Descriptions                          | Diagram                                                                                                                                                                                                                                                                                                                                                                                                                                                                                                                                                                                                                                                                                                                                                                                                                                                                                                                                                                                                                                                                                                                                                                                                                                                                                                                                                                                                                                                                                                                                                                                                                                                                                                                                                                                                                                                                                                                                                                                                                                                                                                                        | Dimensions<br>( mm ) | Q'TY | BOX |
|--------|---------------------------------------|--------------------------------------------------------------------------------------------------------------------------------------------------------------------------------------------------------------------------------------------------------------------------------------------------------------------------------------------------------------------------------------------------------------------------------------------------------------------------------------------------------------------------------------------------------------------------------------------------------------------------------------------------------------------------------------------------------------------------------------------------------------------------------------------------------------------------------------------------------------------------------------------------------------------------------------------------------------------------------------------------------------------------------------------------------------------------------------------------------------------------------------------------------------------------------------------------------------------------------------------------------------------------------------------------------------------------------------------------------------------------------------------------------------------------------------------------------------------------------------------------------------------------------------------------------------------------------------------------------------------------------------------------------------------------------------------------------------------------------------------------------------------------------------------------------------------------------------------------------------------------------------------------------------------------------------------------------------------------------------------------------------------------------------------------------------------------------------------------------------------------------|----------------------|------|-----|
| 1      | Top roof arched rafter(left)          | do do                                                                                                                                                                                                                                                                                                                                                                                                                                                                                                                                                                                                                                                                                                                                                                                                                                                                                                                                                                                                                                                                                                                                                                                                                                                                                                                                                                                                                                                                                                                                                                                                                                                                                                                                                                                                                                                                                                                                                                                                                                                                                                                          | Ф 60х2000            | 10   | 1   |
| 2      | Roof arched rafter                    | e de la composition della comp | Ф 60х2000            | 26   | 1   |
| 3      | Lower Roof arched rafter(end)         | Ba ela                                                                                                                                                                                                                                                                                                                                                                                                                                                                                                                                                                                                                                                                                                                                                                                                                                                                                                                                                                                                                                                                                                                                                                                                                                                                                                                                                                                                                                                                                                                                                                                                                                                                                                                                                                                                                                                                                                                                                                                                                                                                                                                         | Ф 60х2000            | 4    | 1   |
| 4      | Side upper curved rafter              | 000                                                                                                                                                                                                                                                                                                                                                                                                                                                                                                                                                                                                                                                                                                                                                                                                                                                                                                                                                                                                                                                                                                                                                                                                                                                                                                                                                                                                                                                                                                                                                                                                                                                                                                                                                                                                                                                                                                                                                                                                                                                                                                                            | Ф 60х1155            | 20   | 1   |
| 5      | Side vertical rafter(leg)             | (                                                                                                                                                                                                                                                                                                                                                                                                                                                                                                                                                                                                                                                                                                                                                                                                                                                                                                                                                                                                                                                                                                                                                                                                                                                                                                                                                                                                                                                                                                                                                                                                                                                                                                                                                                                                                                                                                                                                                                                                                                                                                                                              | Ф60х1800             | 20   | 4   |
| 6      | Door frame vertical tube(lower)       | (i) · O · )                                                                                                                                                                                                                                                                                                                                                                                                                                                                                                                                                                                                                                                                                                                                                                                                                                                                                                                                                                                                                                                                                                                                                                                                                                                                                                                                                                                                                                                                                                                                                                                                                                                                                                                                                                                                                                                                                                                                                                                                                                                                                                                    | Ф60х1800             | 4    | 4   |
| 7      | Door framevertical tube(upper)        | 0                                                                                                                                                                                                                                                                                                                                                                                                                                                                                                                                                                                                                                                                                                                                                                                                                                                                                                                                                                                                                                                                                                                                                                                                                                                                                                                                                                                                                                                                                                                                                                                                                                                                                                                                                                                                                                                                                                                                                                                                                                                                                                                              | Ф60х1980             | 4    | 4   |
| 8      | Upper door cross tube(left/right)     |                                                                                                                                                                                                                                                                                                                                                                                                                                                                                                                                                                                                                                                                                                                                                                                                                                                                                                                                                                                                                                                                                                                                                                                                                                                                                                                                                                                                                                                                                                                                                                                                                                                                                                                                                                                                                                                                                                                                                                                                                                                                                                                                | Ф60х1800             | 4    | 4   |
| 9      | Upper door cross tube(mid)            | (o) o o o                                                                                                                                                                                                                                                                                                                                                                                                                                                                                                                                                                                                                                                                                                                                                                                                                                                                                                                                                                                                                                                                                                                                                                                                                                                                                                                                                                                                                                                                                                                                                                                                                                                                                                                                                                                                                                                                                                                                                                                                                                                                                                                      | Ф60х1400             | 2    | 4   |
| 10     | Side door frame cross support tube    | () • • •                                                                                                                                                                                                                                                                                                                                                                                                                                                                                                                                                                                                                                                                                                                                                                                                                                                                                                                                                                                                                                                                                                                                                                                                                                                                                                                                                                                                                                                                                                                                                                                                                                                                                                                                                                                                                                                                                                                                                                                                                                                                                                                       | Ф 45х1025            | 4    | 4   |
| 11     | Top and side roof purlin              |                                                                                                                                                                                                                                                                                                                                                                                                                                                                                                                                                                                                                                                                                                                                                                                                                                                                                                                                                                                                                                                                                                                                                                                                                                                                                                                                                                                                                                                                                                                                                                                                                                                                                                                                                                                                                                                                                                                                                                                                                                                                                                                                | Ф 45х1628            | 27   | 2   |
| 12     | Purlin                                | D                                                                                                                                                                                                                                                                                                                                                                                                                                                                                                                                                                                                                                                                                                                                                                                                                                                                                                                                                                                                                                                                                                                                                                                                                                                                                                                                                                                                                                                                                                                                                                                                                                                                                                                                                                                                                                                                                                                                                                                                                                                                                                                              | Ф 45х1628            | 36   | 2   |
| 13     | Upper door vertical support           |                                                                                                                                                                                                                                                                                                                                                                                                                                                                                                                                                                                                                                                                                                                                                                                                                                                                                                                                                                                                                                                                                                                                                                                                                                                                                                                                                                                                                                                                                                                                                                                                                                                                                                                                                                                                                                                                                                                                                                                                                                                                                                                                | Ф 60х980             | 2    | 1   |
| 14     | Door frame base rail                  | <b>89</b> 0 . 3                                                                                                                                                                                                                                                                                                                                                                                                                                                                                                                                                                                                                                                                                                                                                                                                                                                                                                                                                                                                                                                                                                                                                                                                                                                                                                                                                                                                                                                                                                                                                                                                                                                                                                                                                                                                                                                                                                                                                                                                                                                                                                                | 90x30x1240           | 4    | 3   |
| 15     | Side base rail                        | 0.0000                                                                                                                                                                                                                                                                                                                                                                                                                                                                                                                                                                                                                                                                                                                                                                                                                                                                                                                                                                                                                                                                                                                                                                                                                                                                                                                                                                                                                                                                                                                                                                                                                                                                                                                                                                                                                                                                                                                                                                                                                                                                                                                         | 90x30x1682           | 16   | 3   |
| 16     | Side base rail                        | 0.0 0.0.                                                                                                                                                                                                                                                                                                                                                                                                                                                                                                                                                                                                                                                                                                                                                                                                                                                                                                                                                                                                                                                                                                                                                                                                                                                                                                                                                                                                                                                                                                                                                                                                                                                                                                                                                                                                                                                                                                                                                                                                                                                                                                                       | 90x30x1782           | 2    | 3   |
| 17     | Upper door vertical support connector |                                                                                                                                                                                                                                                                                                                                                                                                                                                                                                                                                                                                                                                                                                                                                                                                                                                                                                                                                                                                                                                                                                                                                                                                                                                                                                                                                                                                                                                                                                                                                                                                                                                                                                                                                                                                                                                                                                                                                                                                                                                                                                                                | Φ60                  | 2    | 3   |
| 18     | Door sliding cable support hook       |                                                                                                                                                                                                                                                                                                                                                                                                                                                                                                                                                                                                                                                                                                                                                                                                                                                                                                                                                                                                                                                                                                                                                                                                                                                                                                                                                                                                                                                                                                                                                                                                                                                                                                                                                                                                                                                                                                                                                                                                                                                                                                                                |                      | 2    | 3   |