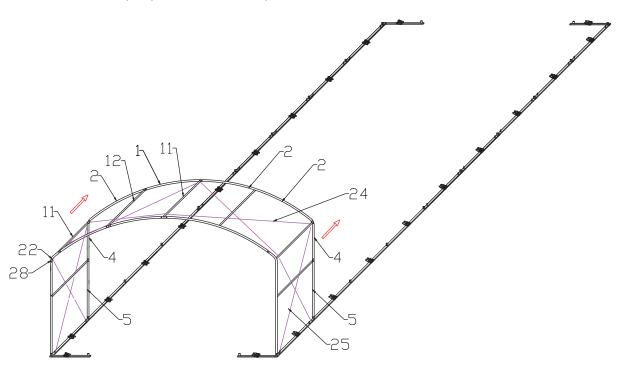

#### **UNPACKING & IDENTIFYING PARTS**

Prior to assembling your New Portable Shelter, unpack all crates and complete an inventory of all parts according to the following list and diagrams

| Parts# | Descriptions                          | Diagram                                                                                                                                                                                                                                                                                                                                                                                                                                                                                                                                                                                                                                                                                                                                                                                                                                                                                                                                                                                                                                                                                                                                                                                                                                                                                                                                                                                                                                                                                                                                                                                                                                                                                                                                                                                                                                                                                                                                                                                                                                                                                                                        | Dimensions<br>( mm ) | Q'TY | BOX |
|--------|---------------------------------------|--------------------------------------------------------------------------------------------------------------------------------------------------------------------------------------------------------------------------------------------------------------------------------------------------------------------------------------------------------------------------------------------------------------------------------------------------------------------------------------------------------------------------------------------------------------------------------------------------------------------------------------------------------------------------------------------------------------------------------------------------------------------------------------------------------------------------------------------------------------------------------------------------------------------------------------------------------------------------------------------------------------------------------------------------------------------------------------------------------------------------------------------------------------------------------------------------------------------------------------------------------------------------------------------------------------------------------------------------------------------------------------------------------------------------------------------------------------------------------------------------------------------------------------------------------------------------------------------------------------------------------------------------------------------------------------------------------------------------------------------------------------------------------------------------------------------------------------------------------------------------------------------------------------------------------------------------------------------------------------------------------------------------------------------------------------------------------------------------------------------------------|----------------------|------|-----|
| 1      | Top roof arched rafter(left)          | do do                                                                                                                                                                                                                                                                                                                                                                                                                                                                                                                                                                                                                                                                                                                                                                                                                                                                                                                                                                                                                                                                                                                                                                                                                                                                                                                                                                                                                                                                                                                                                                                                                                                                                                                                                                                                                                                                                                                                                                                                                                                                                                                          | Ф 60х2000            | 10   | 1   |
| 2      | Roof arched rafter                    | e de la composition della comp | Ф 60х2000            | 26   | 1   |
| 3      | Lower Roof arched rafter(end)         | Ba ela                                                                                                                                                                                                                                                                                                                                                                                                                                                                                                                                                                                                                                                                                                                                                                                                                                                                                                                                                                                                                                                                                                                                                                                                                                                                                                                                                                                                                                                                                                                                                                                                                                                                                                                                                                                                                                                                                                                                                                                                                                                                                                                         | Ф 60х2000            | 4    | 1   |
| 4      | Side upper curved rafter              | 000                                                                                                                                                                                                                                                                                                                                                                                                                                                                                                                                                                                                                                                                                                                                                                                                                                                                                                                                                                                                                                                                                                                                                                                                                                                                                                                                                                                                                                                                                                                                                                                                                                                                                                                                                                                                                                                                                                                                                                                                                                                                                                                            | Ф 60х1155            | 20   | 1   |
| 5      | Side vertical rafter(leg)             | (                                                                                                                                                                                                                                                                                                                                                                                                                                                                                                                                                                                                                                                                                                                                                                                                                                                                                                                                                                                                                                                                                                                                                                                                                                                                                                                                                                                                                                                                                                                                                                                                                                                                                                                                                                                                                                                                                                                                                                                                                                                                                                                              | Ф60х1800             | 20   | 4   |
| 6      | Door frame vertical tube(lower)       | (i) · O · )                                                                                                                                                                                                                                                                                                                                                                                                                                                                                                                                                                                                                                                                                                                                                                                                                                                                                                                                                                                                                                                                                                                                                                                                                                                                                                                                                                                                                                                                                                                                                                                                                                                                                                                                                                                                                                                                                                                                                                                                                                                                                                                    | Ф60х1800             | 4    | 4   |
| 7      | Door framevertical tube(upper)        | 0                                                                                                                                                                                                                                                                                                                                                                                                                                                                                                                                                                                                                                                                                                                                                                                                                                                                                                                                                                                                                                                                                                                                                                                                                                                                                                                                                                                                                                                                                                                                                                                                                                                                                                                                                                                                                                                                                                                                                                                                                                                                                                                              | Ф60х1980             | 4    | 4   |
| 8      | Upper door cross tube(left/right)     |                                                                                                                                                                                                                                                                                                                                                                                                                                                                                                                                                                                                                                                                                                                                                                                                                                                                                                                                                                                                                                                                                                                                                                                                                                                                                                                                                                                                                                                                                                                                                                                                                                                                                                                                                                                                                                                                                                                                                                                                                                                                                                                                | Ф60х1800             | 4    | 4   |
| 9      | Upper door cross tube(mid)            | (o) o o o                                                                                                                                                                                                                                                                                                                                                                                                                                                                                                                                                                                                                                                                                                                                                                                                                                                                                                                                                                                                                                                                                                                                                                                                                                                                                                                                                                                                                                                                                                                                                                                                                                                                                                                                                                                                                                                                                                                                                                                                                                                                                                                      | Ф60х1400             | 2    | 4   |
| 10     | Side door frame cross support tube    | () • • •                                                                                                                                                                                                                                                                                                                                                                                                                                                                                                                                                                                                                                                                                                                                                                                                                                                                                                                                                                                                                                                                                                                                                                                                                                                                                                                                                                                                                                                                                                                                                                                                                                                                                                                                                                                                                                                                                                                                                                                                                                                                                                                       | Ф 45х1025            | 4    | 4   |
| 11     | Top and side roof purlin              |                                                                                                                                                                                                                                                                                                                                                                                                                                                                                                                                                                                                                                                                                                                                                                                                                                                                                                                                                                                                                                                                                                                                                                                                                                                                                                                                                                                                                                                                                                                                                                                                                                                                                                                                                                                                                                                                                                                                                                                                                                                                                                                                | Ф 45х1628            | 27   | 2   |
| 12     | Purlin                                | D                                                                                                                                                                                                                                                                                                                                                                                                                                                                                                                                                                                                                                                                                                                                                                                                                                                                                                                                                                                                                                                                                                                                                                                                                                                                                                                                                                                                                                                                                                                                                                                                                                                                                                                                                                                                                                                                                                                                                                                                                                                                                                                              | Ф 45х1628            | 36   | 2   |
| 13     | Upper door vertical support           |                                                                                                                                                                                                                                                                                                                                                                                                                                                                                                                                                                                                                                                                                                                                                                                                                                                                                                                                                                                                                                                                                                                                                                                                                                                                                                                                                                                                                                                                                                                                                                                                                                                                                                                                                                                                                                                                                                                                                                                                                                                                                                                                | Ф 60х980             | 2    | 1   |
| 14     | Door frame base rail                  | <b>89</b> 0 . 3                                                                                                                                                                                                                                                                                                                                                                                                                                                                                                                                                                                                                                                                                                                                                                                                                                                                                                                                                                                                                                                                                                                                                                                                                                                                                                                                                                                                                                                                                                                                                                                                                                                                                                                                                                                                                                                                                                                                                                                                                                                                                                                | 90x30x1240           | 4    | 3   |
| 15     | Side base rail                        | 0.0000                                                                                                                                                                                                                                                                                                                                                                                                                                                                                                                                                                                                                                                                                                                                                                                                                                                                                                                                                                                                                                                                                                                                                                                                                                                                                                                                                                                                                                                                                                                                                                                                                                                                                                                                                                                                                                                                                                                                                                                                                                                                                                                         | 90x30x1682           | 16   | 3   |
| 16     | Side base rail                        | 0.0 0.0.                                                                                                                                                                                                                                                                                                                                                                                                                                                                                                                                                                                                                                                                                                                                                                                                                                                                                                                                                                                                                                                                                                                                                                                                                                                                                                                                                                                                                                                                                                                                                                                                                                                                                                                                                                                                                                                                                                                                                                                                                                                                                                                       | 90x30x1782           | 2    | 3   |
| 17     | Upper door vertical support connector |                                                                                                                                                                                                                                                                                                                                                                                                                                                                                                                                                                                                                                                                                                                                                                                                                                                                                                                                                                                                                                                                                                                                                                                                                                                                                                                                                                                                                                                                                                                                                                                                                                                                                                                                                                                                                                                                                                                                                                                                                                                                                                                                | Φ60                  | 2    | 3   |
| 18     | Door sliding cable support hook       |                                                                                                                                                                                                                                                                                                                                                                                                                                                                                                                                                                                                                                                                                                                                                                                                                                                                                                                                                                                                                                                                                                                                                                                                                                                                                                                                                                                                                                                                                                                                                                                                                                                                                                                                                                                                                                                                                                                                                                                                                                                                                                                                |                      | 2    | 3   |