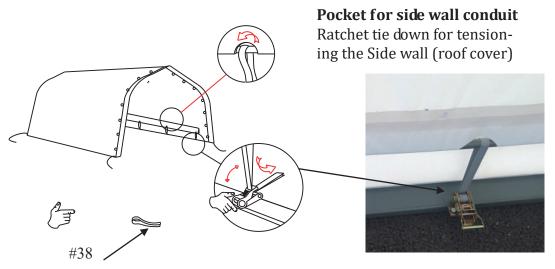

#### **UNPACKING & IDENTIFYING PARTS**

Prior to assembling your New Portable Shelter, unpack all crates and complete an inventory of all parts according to the following list and diagrams

| Parts# | Descriptions                          | Diagram                                                                                                                                                                                                                                                                                                                                                                                                                                                                                                                                                                                                                                                                                                                                                                                                                                                                                                                                                                                                                                                                                                                                                                                                                                                                                                                                                                                                                                                                                                                                                                                                                                                                                                                                                                                                                                                                                                                                                                                                                                                                                                                        | Dimensions<br>( mm ) | Q'TY | BOX |
|--------|---------------------------------------|--------------------------------------------------------------------------------------------------------------------------------------------------------------------------------------------------------------------------------------------------------------------------------------------------------------------------------------------------------------------------------------------------------------------------------------------------------------------------------------------------------------------------------------------------------------------------------------------------------------------------------------------------------------------------------------------------------------------------------------------------------------------------------------------------------------------------------------------------------------------------------------------------------------------------------------------------------------------------------------------------------------------------------------------------------------------------------------------------------------------------------------------------------------------------------------------------------------------------------------------------------------------------------------------------------------------------------------------------------------------------------------------------------------------------------------------------------------------------------------------------------------------------------------------------------------------------------------------------------------------------------------------------------------------------------------------------------------------------------------------------------------------------------------------------------------------------------------------------------------------------------------------------------------------------------------------------------------------------------------------------------------------------------------------------------------------------------------------------------------------------------|----------------------|------|-----|
| 1      | Top roof arched rafter(left)          | do do                                                                                                                                                                                                                                                                                                                                                                                                                                                                                                                                                                                                                                                                                                                                                                                                                                                                                                                                                                                                                                                                                                                                                                                                                                                                                                                                                                                                                                                                                                                                                                                                                                                                                                                                                                                                                                                                                                                                                                                                                                                                                                                          | Ф 60х2000            | 10   | 1   |
| 2      | Roof arched rafter                    | e de la composition della comp | Ф 60х2000            | 26   | 1   |
| 3      | Lower Roof arched rafter(end)         | Ba ela                                                                                                                                                                                                                                                                                                                                                                                                                                                                                                                                                                                                                                                                                                                                                                                                                                                                                                                                                                                                                                                                                                                                                                                                                                                                                                                                                                                                                                                                                                                                                                                                                                                                                                                                                                                                                                                                                                                                                                                                                                                                                                                         | Ф 60х2000            | 4    | 1   |
| 4      | Side upper curved rafter              | 000                                                                                                                                                                                                                                                                                                                                                                                                                                                                                                                                                                                                                                                                                                                                                                                                                                                                                                                                                                                                                                                                                                                                                                                                                                                                                                                                                                                                                                                                                                                                                                                                                                                                                                                                                                                                                                                                                                                                                                                                                                                                                                                            | Ф 60х1155            | 20   | 1   |
| 5      | Side vertical rafter(leg)             | (                                                                                                                                                                                                                                                                                                                                                                                                                                                                                                                                                                                                                                                                                                                                                                                                                                                                                                                                                                                                                                                                                                                                                                                                                                                                                                                                                                                                                                                                                                                                                                                                                                                                                                                                                                                                                                                                                                                                                                                                                                                                                                                              | Ф60х1800             | 20   | 4   |
| 6      | Door frame vertical tube(lower)       | (i) · O · )                                                                                                                                                                                                                                                                                                                                                                                                                                                                                                                                                                                                                                                                                                                                                                                                                                                                                                                                                                                                                                                                                                                                                                                                                                                                                                                                                                                                                                                                                                                                                                                                                                                                                                                                                                                                                                                                                                                                                                                                                                                                                                                    | Ф60х1800             | 4    | 4   |
| 7      | Door framevertical tube(upper)        | 0                                                                                                                                                                                                                                                                                                                                                                                                                                                                                                                                                                                                                                                                                                                                                                                                                                                                                                                                                                                                                                                                                                                                                                                                                                                                                                                                                                                                                                                                                                                                                                                                                                                                                                                                                                                                                                                                                                                                                                                                                                                                                                                              | Ф60х1980             | 4    | 4   |
| 8      | Upper door cross tube(left/right)     |                                                                                                                                                                                                                                                                                                                                                                                                                                                                                                                                                                                                                                                                                                                                                                                                                                                                                                                                                                                                                                                                                                                                                                                                                                                                                                                                                                                                                                                                                                                                                                                                                                                                                                                                                                                                                                                                                                                                                                                                                                                                                                                                | Ф60х1800             | 4    | 4   |
| 9      | Upper door cross tube(mid)            | (o) o o o                                                                                                                                                                                                                                                                                                                                                                                                                                                                                                                                                                                                                                                                                                                                                                                                                                                                                                                                                                                                                                                                                                                                                                                                                                                                                                                                                                                                                                                                                                                                                                                                                                                                                                                                                                                                                                                                                                                                                                                                                                                                                                                      | Ф60х1400             | 2    | 4   |
| 10     | Side door frame cross support tube    | () • • •                                                                                                                                                                                                                                                                                                                                                                                                                                                                                                                                                                                                                                                                                                                                                                                                                                                                                                                                                                                                                                                                                                                                                                                                                                                                                                                                                                                                                                                                                                                                                                                                                                                                                                                                                                                                                                                                                                                                                                                                                                                                                                                       | Ф 45х1025            | 4    | 4   |
| 11     | Top and side roof purlin              |                                                                                                                                                                                                                                                                                                                                                                                                                                                                                                                                                                                                                                                                                                                                                                                                                                                                                                                                                                                                                                                                                                                                                                                                                                                                                                                                                                                                                                                                                                                                                                                                                                                                                                                                                                                                                                                                                                                                                                                                                                                                                                                                | Ф 45х1628            | 27   | 2   |
| 12     | Purlin                                | D                                                                                                                                                                                                                                                                                                                                                                                                                                                                                                                                                                                                                                                                                                                                                                                                                                                                                                                                                                                                                                                                                                                                                                                                                                                                                                                                                                                                                                                                                                                                                                                                                                                                                                                                                                                                                                                                                                                                                                                                                                                                                                                              | Ф 45х1628            | 36   | 2   |
| 13     | Upper door vertical support           |                                                                                                                                                                                                                                                                                                                                                                                                                                                                                                                                                                                                                                                                                                                                                                                                                                                                                                                                                                                                                                                                                                                                                                                                                                                                                                                                                                                                                                                                                                                                                                                                                                                                                                                                                                                                                                                                                                                                                                                                                                                                                                                                | Ф 60х980             | 2    | 1   |
| 14     | Door frame base rail                  | <b>89</b> 0 . 3                                                                                                                                                                                                                                                                                                                                                                                                                                                                                                                                                                                                                                                                                                                                                                                                                                                                                                                                                                                                                                                                                                                                                                                                                                                                                                                                                                                                                                                                                                                                                                                                                                                                                                                                                                                                                                                                                                                                                                                                                                                                                                                | 90x30x1240           | 4    | 3   |
| 15     | Side base rail                        | 0.0000                                                                                                                                                                                                                                                                                                                                                                                                                                                                                                                                                                                                                                                                                                                                                                                                                                                                                                                                                                                                                                                                                                                                                                                                                                                                                                                                                                                                                                                                                                                                                                                                                                                                                                                                                                                                                                                                                                                                                                                                                                                                                                                         | 90x30x1682           | 16   | 3   |
| 16     | Side base rail                        | 0.0 0.0.                                                                                                                                                                                                                                                                                                                                                                                                                                                                                                                                                                                                                                                                                                                                                                                                                                                                                                                                                                                                                                                                                                                                                                                                                                                                                                                                                                                                                                                                                                                                                                                                                                                                                                                                                                                                                                                                                                                                                                                                                                                                                                                       | 90x30x1782           | 2    | 3   |
| 17     | Upper door vertical support connector |                                                                                                                                                                                                                                                                                                                                                                                                                                                                                                                                                                                                                                                                                                                                                                                                                                                                                                                                                                                                                                                                                                                                                                                                                                                                                                                                                                                                                                                                                                                                                                                                                                                                                                                                                                                                                                                                                                                                                                                                                                                                                                                                | Φ60                  | 2    | 3   |
| 18     | Door sliding cable support hook       |                                                                                                                                                                                                                                                                                                                                                                                                                                                                                                                                                                                                                                                                                                                                                                                                                                                                                                                                                                                                                                                                                                                                                                                                                                                                                                                                                                                                                                                                                                                                                                                                                                                                                                                                                                                                                                                                                                                                                                                                                                                                                                                                |                      | 2    | 3   |