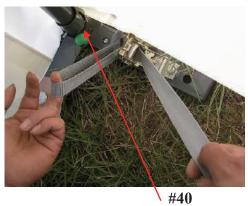

#### **UNPACKING & IDENTIFYING PARTS**

Prior to assembling your New Portable Shelter, unpack all crates and complete an inventory of all parts according to the following list and diagrams

| Parts# | Descriptions                          | Diagram                                                                                                                                                                                                                                                                                                                                                                                                                                                                                                                                                                                                                                                                                                                                                                                                                                                                                                                                                                                                                                                                                                                                                                                                                                                                                                                                                                                                                                                                                                                                                                                                                                                                                                                                                                                                                                                                                                                                                                                                                                                                                                                        | Dimensions<br>( mm ) | Q'TY | BOX |
|--------|---------------------------------------|--------------------------------------------------------------------------------------------------------------------------------------------------------------------------------------------------------------------------------------------------------------------------------------------------------------------------------------------------------------------------------------------------------------------------------------------------------------------------------------------------------------------------------------------------------------------------------------------------------------------------------------------------------------------------------------------------------------------------------------------------------------------------------------------------------------------------------------------------------------------------------------------------------------------------------------------------------------------------------------------------------------------------------------------------------------------------------------------------------------------------------------------------------------------------------------------------------------------------------------------------------------------------------------------------------------------------------------------------------------------------------------------------------------------------------------------------------------------------------------------------------------------------------------------------------------------------------------------------------------------------------------------------------------------------------------------------------------------------------------------------------------------------------------------------------------------------------------------------------------------------------------------------------------------------------------------------------------------------------------------------------------------------------------------------------------------------------------------------------------------------------|----------------------|------|-----|
| 1      | Top roof arched rafter(left)          | do do                                                                                                                                                                                                                                                                                                                                                                                                                                                                                                                                                                                                                                                                                                                                                                                                                                                                                                                                                                                                                                                                                                                                                                                                                                                                                                                                                                                                                                                                                                                                                                                                                                                                                                                                                                                                                                                                                                                                                                                                                                                                                                                          | Ф 60х2000            | 10   | 1   |
| 2      | Roof arched rafter                    | e de la composition della comp | Ф 60х2000            | 26   | 1   |
| 3      | Lower Roof arched rafter(end)         | Ba ela                                                                                                                                                                                                                                                                                                                                                                                                                                                                                                                                                                                                                                                                                                                                                                                                                                                                                                                                                                                                                                                                                                                                                                                                                                                                                                                                                                                                                                                                                                                                                                                                                                                                                                                                                                                                                                                                                                                                                                                                                                                                                                                         | Ф 60х2000            | 4    | 1   |
| 4      | Side upper curved rafter              | 000                                                                                                                                                                                                                                                                                                                                                                                                                                                                                                                                                                                                                                                                                                                                                                                                                                                                                                                                                                                                                                                                                                                                                                                                                                                                                                                                                                                                                                                                                                                                                                                                                                                                                                                                                                                                                                                                                                                                                                                                                                                                                                                            | Ф 60х1155            | 20   | 1   |
| 5      | Side vertical rafter(leg)             | (                                                                                                                                                                                                                                                                                                                                                                                                                                                                                                                                                                                                                                                                                                                                                                                                                                                                                                                                                                                                                                                                                                                                                                                                                                                                                                                                                                                                                                                                                                                                                                                                                                                                                                                                                                                                                                                                                                                                                                                                                                                                                                                              | Ф60х1800             | 20   | 4   |
| 6      | Door frame vertical tube(lower)       | (i) · O · )                                                                                                                                                                                                                                                                                                                                                                                                                                                                                                                                                                                                                                                                                                                                                                                                                                                                                                                                                                                                                                                                                                                                                                                                                                                                                                                                                                                                                                                                                                                                                                                                                                                                                                                                                                                                                                                                                                                                                                                                                                                                                                                    | Ф60х1800             | 4    | 4   |
| 7      | Door framevertical tube(upper)        | 0                                                                                                                                                                                                                                                                                                                                                                                                                                                                                                                                                                                                                                                                                                                                                                                                                                                                                                                                                                                                                                                                                                                                                                                                                                                                                                                                                                                                                                                                                                                                                                                                                                                                                                                                                                                                                                                                                                                                                                                                                                                                                                                              | Ф60х1980             | 4    | 4   |
| 8      | Upper door cross tube(left/right)     |                                                                                                                                                                                                                                                                                                                                                                                                                                                                                                                                                                                                                                                                                                                                                                                                                                                                                                                                                                                                                                                                                                                                                                                                                                                                                                                                                                                                                                                                                                                                                                                                                                                                                                                                                                                                                                                                                                                                                                                                                                                                                                                                | Ф60х1800             | 4    | 4   |
| 9      | Upper door cross tube(mid)            | (o) o o o                                                                                                                                                                                                                                                                                                                                                                                                                                                                                                                                                                                                                                                                                                                                                                                                                                                                                                                                                                                                                                                                                                                                                                                                                                                                                                                                                                                                                                                                                                                                                                                                                                                                                                                                                                                                                                                                                                                                                                                                                                                                                                                      | Ф60х1400             | 2    | 4   |
| 10     | Side door frame cross support tube    | () • • •                                                                                                                                                                                                                                                                                                                                                                                                                                                                                                                                                                                                                                                                                                                                                                                                                                                                                                                                                                                                                                                                                                                                                                                                                                                                                                                                                                                                                                                                                                                                                                                                                                                                                                                                                                                                                                                                                                                                                                                                                                                                                                                       | Ф 45х1025            | 4    | 4   |
| 11     | Top and side roof purlin              |                                                                                                                                                                                                                                                                                                                                                                                                                                                                                                                                                                                                                                                                                                                                                                                                                                                                                                                                                                                                                                                                                                                                                                                                                                                                                                                                                                                                                                                                                                                                                                                                                                                                                                                                                                                                                                                                                                                                                                                                                                                                                                                                | Ф 45х1628            | 27   | 2   |
| 12     | Purlin                                | D                                                                                                                                                                                                                                                                                                                                                                                                                                                                                                                                                                                                                                                                                                                                                                                                                                                                                                                                                                                                                                                                                                                                                                                                                                                                                                                                                                                                                                                                                                                                                                                                                                                                                                                                                                                                                                                                                                                                                                                                                                                                                                                              | Ф 45х1628            | 36   | 2   |
| 13     | Upper door vertical support           |                                                                                                                                                                                                                                                                                                                                                                                                                                                                                                                                                                                                                                                                                                                                                                                                                                                                                                                                                                                                                                                                                                                                                                                                                                                                                                                                                                                                                                                                                                                                                                                                                                                                                                                                                                                                                                                                                                                                                                                                                                                                                                                                | Ф 60х980             | 2    | 1   |
| 14     | Door frame base rail                  | <b>89</b> 0 . 3                                                                                                                                                                                                                                                                                                                                                                                                                                                                                                                                                                                                                                                                                                                                                                                                                                                                                                                                                                                                                                                                                                                                                                                                                                                                                                                                                                                                                                                                                                                                                                                                                                                                                                                                                                                                                                                                                                                                                                                                                                                                                                                | 90x30x1240           | 4    | 3   |
| 15     | Side base rail                        | 0.0000                                                                                                                                                                                                                                                                                                                                                                                                                                                                                                                                                                                                                                                                                                                                                                                                                                                                                                                                                                                                                                                                                                                                                                                                                                                                                                                                                                                                                                                                                                                                                                                                                                                                                                                                                                                                                                                                                                                                                                                                                                                                                                                         | 90x30x1682           | 16   | 3   |
| 16     | Side base rail                        | 0.0 0.0.                                                                                                                                                                                                                                                                                                                                                                                                                                                                                                                                                                                                                                                                                                                                                                                                                                                                                                                                                                                                                                                                                                                                                                                                                                                                                                                                                                                                                                                                                                                                                                                                                                                                                                                                                                                                                                                                                                                                                                                                                                                                                                                       | 90x30x1782           | 2    | 3   |
| 17     | Upper door vertical support connector |                                                                                                                                                                                                                                                                                                                                                                                                                                                                                                                                                                                                                                                                                                                                                                                                                                                                                                                                                                                                                                                                                                                                                                                                                                                                                                                                                                                                                                                                                                                                                                                                                                                                                                                                                                                                                                                                                                                                                                                                                                                                                                                                | Φ60                  | 2    | 3   |
| 18     | Door sliding cable support hook       |                                                                                                                                                                                                                                                                                                                                                                                                                                                                                                                                                                                                                                                                                                                                                                                                                                                                                                                                                                                                                                                                                                                                                                                                                                                                                                                                                                                                                                                                                                                                                                                                                                                                                                                                                                                                                                                                                                                                                                                                                                                                                                                                |                      | 2    | 3   |