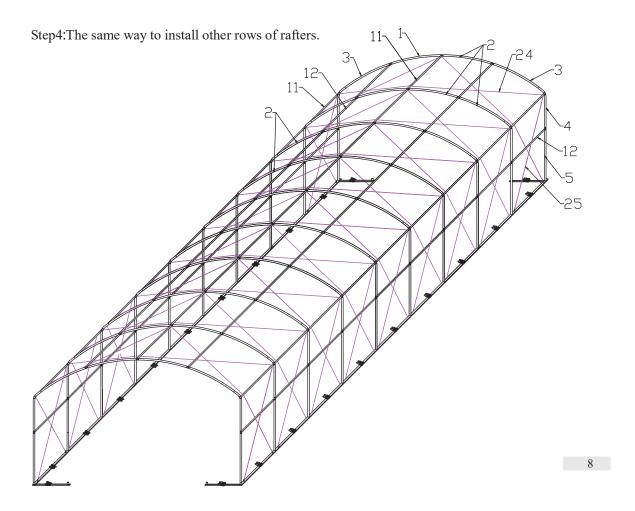

#### **UNPACKING & IDENTIFYING PARTS**

Prior to assembling your New Portable Shelter, unpack all crates and complete an inventory of all parts according to the following list and diagrams

| Parts# | Descriptions                          | Diagram                                                                                                                                                                                                                                                                                                                                                                                                                                                                                                                                                                                                                                                                                                                                                                                                                                                                                                                                                                                                                                                                                                                                                                                                                                                                                                                                                                                                                                                                                                                                                                                                                                                                                                                                                                                                                                                                                                                                                                                                                                                                                                                        | Dimensions<br>( mm ) | Q'TY | BOX |
|--------|---------------------------------------|--------------------------------------------------------------------------------------------------------------------------------------------------------------------------------------------------------------------------------------------------------------------------------------------------------------------------------------------------------------------------------------------------------------------------------------------------------------------------------------------------------------------------------------------------------------------------------------------------------------------------------------------------------------------------------------------------------------------------------------------------------------------------------------------------------------------------------------------------------------------------------------------------------------------------------------------------------------------------------------------------------------------------------------------------------------------------------------------------------------------------------------------------------------------------------------------------------------------------------------------------------------------------------------------------------------------------------------------------------------------------------------------------------------------------------------------------------------------------------------------------------------------------------------------------------------------------------------------------------------------------------------------------------------------------------------------------------------------------------------------------------------------------------------------------------------------------------------------------------------------------------------------------------------------------------------------------------------------------------------------------------------------------------------------------------------------------------------------------------------------------------|----------------------|------|-----|
| 1      | Top roof arched rafter(left)          | do do                                                                                                                                                                                                                                                                                                                                                                                                                                                                                                                                                                                                                                                                                                                                                                                                                                                                                                                                                                                                                                                                                                                                                                                                                                                                                                                                                                                                                                                                                                                                                                                                                                                                                                                                                                                                                                                                                                                                                                                                                                                                                                                          | Ф 60х2000            | 10   | 1   |
| 2      | Roof arched rafter                    | e de la composition della comp | Ф 60х2000            | 26   | 1   |
| 3      | Lower Roof arched rafter(end)         | Ba ela                                                                                                                                                                                                                                                                                                                                                                                                                                                                                                                                                                                                                                                                                                                                                                                                                                                                                                                                                                                                                                                                                                                                                                                                                                                                                                                                                                                                                                                                                                                                                                                                                                                                                                                                                                                                                                                                                                                                                                                                                                                                                                                         | Ф 60х2000            | 4    | 1   |
| 4      | Side upper curved rafter              | 000                                                                                                                                                                                                                                                                                                                                                                                                                                                                                                                                                                                                                                                                                                                                                                                                                                                                                                                                                                                                                                                                                                                                                                                                                                                                                                                                                                                                                                                                                                                                                                                                                                                                                                                                                                                                                                                                                                                                                                                                                                                                                                                            | Ф 60х1155            | 20   | 1   |
| 5      | Side vertical rafter(leg)             | (                                                                                                                                                                                                                                                                                                                                                                                                                                                                                                                                                                                                                                                                                                                                                                                                                                                                                                                                                                                                                                                                                                                                                                                                                                                                                                                                                                                                                                                                                                                                                                                                                                                                                                                                                                                                                                                                                                                                                                                                                                                                                                                              | Ф60х1800             | 20   | 4   |
| 6      | Door frame vertical tube(lower)       | (i) · O · )                                                                                                                                                                                                                                                                                                                                                                                                                                                                                                                                                                                                                                                                                                                                                                                                                                                                                                                                                                                                                                                                                                                                                                                                                                                                                                                                                                                                                                                                                                                                                                                                                                                                                                                                                                                                                                                                                                                                                                                                                                                                                                                    | Ф60х1800             | 4    | 4   |
| 7      | Door framevertical tube(upper)        | 0                                                                                                                                                                                                                                                                                                                                                                                                                                                                                                                                                                                                                                                                                                                                                                                                                                                                                                                                                                                                                                                                                                                                                                                                                                                                                                                                                                                                                                                                                                                                                                                                                                                                                                                                                                                                                                                                                                                                                                                                                                                                                                                              | Ф60х1980             | 4    | 4   |
| 8      | Upper door cross tube(left/right)     |                                                                                                                                                                                                                                                                                                                                                                                                                                                                                                                                                                                                                                                                                                                                                                                                                                                                                                                                                                                                                                                                                                                                                                                                                                                                                                                                                                                                                                                                                                                                                                                                                                                                                                                                                                                                                                                                                                                                                                                                                                                                                                                                | Ф60х1800             | 4    | 4   |
| 9      | Upper door cross tube(mid)            | (o) o o o                                                                                                                                                                                                                                                                                                                                                                                                                                                                                                                                                                                                                                                                                                                                                                                                                                                                                                                                                                                                                                                                                                                                                                                                                                                                                                                                                                                                                                                                                                                                                                                                                                                                                                                                                                                                                                                                                                                                                                                                                                                                                                                      | Ф60х1400             | 2    | 4   |
| 10     | Side door frame cross support tube    | () • • •                                                                                                                                                                                                                                                                                                                                                                                                                                                                                                                                                                                                                                                                                                                                                                                                                                                                                                                                                                                                                                                                                                                                                                                                                                                                                                                                                                                                                                                                                                                                                                                                                                                                                                                                                                                                                                                                                                                                                                                                                                                                                                                       | Ф 45х1025            | 4    | 4   |
| 11     | Top and side roof purlin              |                                                                                                                                                                                                                                                                                                                                                                                                                                                                                                                                                                                                                                                                                                                                                                                                                                                                                                                                                                                                                                                                                                                                                                                                                                                                                                                                                                                                                                                                                                                                                                                                                                                                                                                                                                                                                                                                                                                                                                                                                                                                                                                                | Ф 45х1628            | 27   | 2   |
| 12     | Purlin                                | D                                                                                                                                                                                                                                                                                                                                                                                                                                                                                                                                                                                                                                                                                                                                                                                                                                                                                                                                                                                                                                                                                                                                                                                                                                                                                                                                                                                                                                                                                                                                                                                                                                                                                                                                                                                                                                                                                                                                                                                                                                                                                                                              | Ф 45х1628            | 36   | 2   |
| 13     | Upper door vertical support           |                                                                                                                                                                                                                                                                                                                                                                                                                                                                                                                                                                                                                                                                                                                                                                                                                                                                                                                                                                                                                                                                                                                                                                                                                                                                                                                                                                                                                                                                                                                                                                                                                                                                                                                                                                                                                                                                                                                                                                                                                                                                                                                                | Ф 60х980             | 2    | 1   |
| 14     | Door frame base rail                  | <b>89</b> 0 . 3                                                                                                                                                                                                                                                                                                                                                                                                                                                                                                                                                                                                                                                                                                                                                                                                                                                                                                                                                                                                                                                                                                                                                                                                                                                                                                                                                                                                                                                                                                                                                                                                                                                                                                                                                                                                                                                                                                                                                                                                                                                                                                                | 90x30x1240           | 4    | 3   |
| 15     | Side base rail                        | 0.0000                                                                                                                                                                                                                                                                                                                                                                                                                                                                                                                                                                                                                                                                                                                                                                                                                                                                                                                                                                                                                                                                                                                                                                                                                                                                                                                                                                                                                                                                                                                                                                                                                                                                                                                                                                                                                                                                                                                                                                                                                                                                                                                         | 90x30x1682           | 16   | 3   |
| 16     | Side base rail                        | 0.0 0.0.                                                                                                                                                                                                                                                                                                                                                                                                                                                                                                                                                                                                                                                                                                                                                                                                                                                                                                                                                                                                                                                                                                                                                                                                                                                                                                                                                                                                                                                                                                                                                                                                                                                                                                                                                                                                                                                                                                                                                                                                                                                                                                                       | 90x30x1782           | 2    | 3   |
| 17     | Upper door vertical support connector |                                                                                                                                                                                                                                                                                                                                                                                                                                                                                                                                                                                                                                                                                                                                                                                                                                                                                                                                                                                                                                                                                                                                                                                                                                                                                                                                                                                                                                                                                                                                                                                                                                                                                                                                                                                                                                                                                                                                                                                                                                                                                                                                | Φ60                  | 2    | 3   |
| 18     | Door sliding cable support hook       |                                                                                                                                                                                                                                                                                                                                                                                                                                                                                                                                                                                                                                                                                                                                                                                                                                                                                                                                                                                                                                                                                                                                                                                                                                                                                                                                                                                                                                                                                                                                                                                                                                                                                                                                                                                                                                                                                                                                                                                                                                                                                                                                |                      | 2    | 3   |