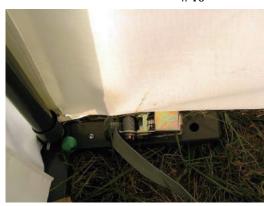

#### **UNPACKING & IDENTIFYING PARTS**

Prior to assembling your New Portable Shelter, unpack all crates and complete an inventory of all parts according to the following list and diagrams

| Parts# | Descriptions                          | Diagram                                                                                                                                                                                                                                                                                                                                                                                                                                                                                                                                                                                                                                                                                                                                                                                                                                                                                                                                                                                                                                                                                                                                                                                                                                                                                                                                                                                                                                                                                                                                                                                                                                                                                                                                                                                                                                                                                                                                                                                                                                                                                                                        | Dimensions<br>( mm ) | Q'TY | BOX |
|--------|---------------------------------------|--------------------------------------------------------------------------------------------------------------------------------------------------------------------------------------------------------------------------------------------------------------------------------------------------------------------------------------------------------------------------------------------------------------------------------------------------------------------------------------------------------------------------------------------------------------------------------------------------------------------------------------------------------------------------------------------------------------------------------------------------------------------------------------------------------------------------------------------------------------------------------------------------------------------------------------------------------------------------------------------------------------------------------------------------------------------------------------------------------------------------------------------------------------------------------------------------------------------------------------------------------------------------------------------------------------------------------------------------------------------------------------------------------------------------------------------------------------------------------------------------------------------------------------------------------------------------------------------------------------------------------------------------------------------------------------------------------------------------------------------------------------------------------------------------------------------------------------------------------------------------------------------------------------------------------------------------------------------------------------------------------------------------------------------------------------------------------------------------------------------------------|----------------------|------|-----|
| 1      | Top roof arched rafter(left)          | do do                                                                                                                                                                                                                                                                                                                                                                                                                                                                                                                                                                                                                                                                                                                                                                                                                                                                                                                                                                                                                                                                                                                                                                                                                                                                                                                                                                                                                                                                                                                                                                                                                                                                                                                                                                                                                                                                                                                                                                                                                                                                                                                          | Ф 60х2000            | 10   | 1   |
| 2      | Roof arched rafter                    | e de la composition della comp | Ф 60х2000            | 26   | 1   |
| 3      | Lower Roof arched rafter(end)         | Ba ela                                                                                                                                                                                                                                                                                                                                                                                                                                                                                                                                                                                                                                                                                                                                                                                                                                                                                                                                                                                                                                                                                                                                                                                                                                                                                                                                                                                                                                                                                                                                                                                                                                                                                                                                                                                                                                                                                                                                                                                                                                                                                                                         | Ф 60х2000            | 4    | 1   |
| 4      | Side upper curved rafter              | 000                                                                                                                                                                                                                                                                                                                                                                                                                                                                                                                                                                                                                                                                                                                                                                                                                                                                                                                                                                                                                                                                                                                                                                                                                                                                                                                                                                                                                                                                                                                                                                                                                                                                                                                                                                                                                                                                                                                                                                                                                                                                                                                            | Ф 60х1155            | 20   | 1   |
| 5      | Side vertical rafter(leg)             | (                                                                                                                                                                                                                                                                                                                                                                                                                                                                                                                                                                                                                                                                                                                                                                                                                                                                                                                                                                                                                                                                                                                                                                                                                                                                                                                                                                                                                                                                                                                                                                                                                                                                                                                                                                                                                                                                                                                                                                                                                                                                                                                              | Ф60х1800             | 20   | 4   |
| 6      | Door frame vertical tube(lower)       | (i) · O · )                                                                                                                                                                                                                                                                                                                                                                                                                                                                                                                                                                                                                                                                                                                                                                                                                                                                                                                                                                                                                                                                                                                                                                                                                                                                                                                                                                                                                                                                                                                                                                                                                                                                                                                                                                                                                                                                                                                                                                                                                                                                                                                    | Ф60х1800             | 4    | 4   |
| 7      | Door framevertical tube(upper)        | 0                                                                                                                                                                                                                                                                                                                                                                                                                                                                                                                                                                                                                                                                                                                                                                                                                                                                                                                                                                                                                                                                                                                                                                                                                                                                                                                                                                                                                                                                                                                                                                                                                                                                                                                                                                                                                                                                                                                                                                                                                                                                                                                              | Ф60х1980             | 4    | 4   |
| 8      | Upper door cross tube(left/right)     |                                                                                                                                                                                                                                                                                                                                                                                                                                                                                                                                                                                                                                                                                                                                                                                                                                                                                                                                                                                                                                                                                                                                                                                                                                                                                                                                                                                                                                                                                                                                                                                                                                                                                                                                                                                                                                                                                                                                                                                                                                                                                                                                | Ф60х1800             | 4    | 4   |
| 9      | Upper door cross tube(mid)            | (o) o o o                                                                                                                                                                                                                                                                                                                                                                                                                                                                                                                                                                                                                                                                                                                                                                                                                                                                                                                                                                                                                                                                                                                                                                                                                                                                                                                                                                                                                                                                                                                                                                                                                                                                                                                                                                                                                                                                                                                                                                                                                                                                                                                      | Ф60х1400             | 2    | 4   |
| 10     | Side door frame cross support tube    | () • • •                                                                                                                                                                                                                                                                                                                                                                                                                                                                                                                                                                                                                                                                                                                                                                                                                                                                                                                                                                                                                                                                                                                                                                                                                                                                                                                                                                                                                                                                                                                                                                                                                                                                                                                                                                                                                                                                                                                                                                                                                                                                                                                       | Ф 45х1025            | 4    | 4   |
| 11     | Top and side roof purlin              |                                                                                                                                                                                                                                                                                                                                                                                                                                                                                                                                                                                                                                                                                                                                                                                                                                                                                                                                                                                                                                                                                                                                                                                                                                                                                                                                                                                                                                                                                                                                                                                                                                                                                                                                                                                                                                                                                                                                                                                                                                                                                                                                | Ф 45х1628            | 27   | 2   |
| 12     | Purlin                                | D                                                                                                                                                                                                                                                                                                                                                                                                                                                                                                                                                                                                                                                                                                                                                                                                                                                                                                                                                                                                                                                                                                                                                                                                                                                                                                                                                                                                                                                                                                                                                                                                                                                                                                                                                                                                                                                                                                                                                                                                                                                                                                                              | Ф 45х1628            | 36   | 2   |
| 13     | Upper door vertical support           |                                                                                                                                                                                                                                                                                                                                                                                                                                                                                                                                                                                                                                                                                                                                                                                                                                                                                                                                                                                                                                                                                                                                                                                                                                                                                                                                                                                                                                                                                                                                                                                                                                                                                                                                                                                                                                                                                                                                                                                                                                                                                                                                | Ф 60х980             | 2    | 1   |
| 14     | Door frame base rail                  | <b>89</b> 0 . 3                                                                                                                                                                                                                                                                                                                                                                                                                                                                                                                                                                                                                                                                                                                                                                                                                                                                                                                                                                                                                                                                                                                                                                                                                                                                                                                                                                                                                                                                                                                                                                                                                                                                                                                                                                                                                                                                                                                                                                                                                                                                                                                | 90x30x1240           | 4    | 3   |
| 15     | Side base rail                        | 0.0000                                                                                                                                                                                                                                                                                                                                                                                                                                                                                                                                                                                                                                                                                                                                                                                                                                                                                                                                                                                                                                                                                                                                                                                                                                                                                                                                                                                                                                                                                                                                                                                                                                                                                                                                                                                                                                                                                                                                                                                                                                                                                                                         | 90x30x1682           | 16   | 3   |
| 16     | Side base rail                        | 0.0 0.0.                                                                                                                                                                                                                                                                                                                                                                                                                                                                                                                                                                                                                                                                                                                                                                                                                                                                                                                                                                                                                                                                                                                                                                                                                                                                                                                                                                                                                                                                                                                                                                                                                                                                                                                                                                                                                                                                                                                                                                                                                                                                                                                       | 90x30x1782           | 2    | 3   |
| 17     | Upper door vertical support connector |                                                                                                                                                                                                                                                                                                                                                                                                                                                                                                                                                                                                                                                                                                                                                                                                                                                                                                                                                                                                                                                                                                                                                                                                                                                                                                                                                                                                                                                                                                                                                                                                                                                                                                                                                                                                                                                                                                                                                                                                                                                                                                                                | Φ60                  | 2    | 3   |
| 18     | Door sliding cable support hook       |                                                                                                                                                                                                                                                                                                                                                                                                                                                                                                                                                                                                                                                                                                                                                                                                                                                                                                                                                                                                                                                                                                                                                                                                                                                                                                                                                                                                                                                                                                                                                                                                                                                                                                                                                                                                                                                                                                                                                                                                                                                                                                                                |                      | 2    | 3   |