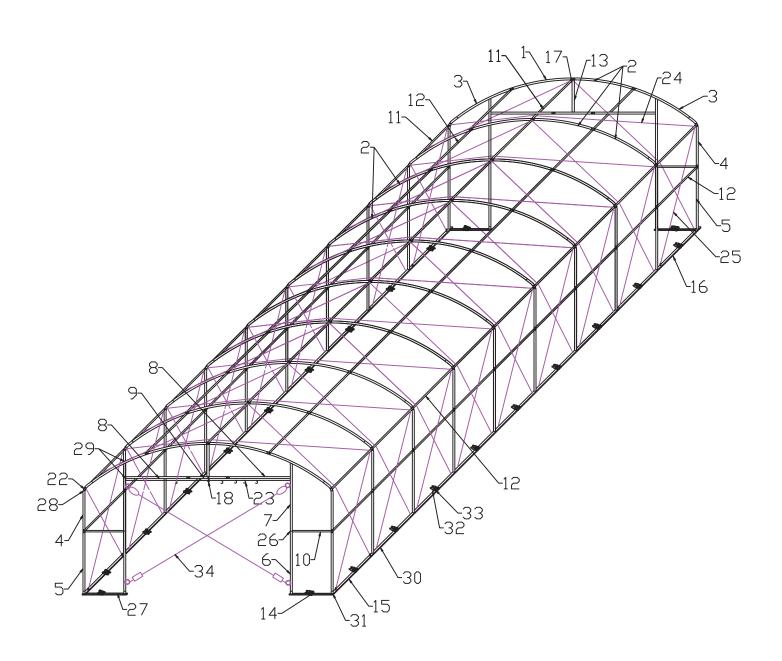

#### **UNPACKING & IDENTIFYING PARTS**

Prior to assembling your New Portable Shelter, unpack all crates and complete an inventory of all parts according to the following list and diagrams

| Parts# | Descriptions                          | Diagram                                                                                                                                                                                                                                                                                                                                                                                                                                                                                                                                                                                                                                                                                                                                                                                                                                                                                                                                                                                                                                                                                                                                                                                                                                                                                                                                                                                                                                                                                                                                                                                                                                                                                                                                                                                                                                                                                                                                                                                                                                                                                                                        | Dimensions<br>( mm ) | Q'TY | BOX |
|--------|---------------------------------------|--------------------------------------------------------------------------------------------------------------------------------------------------------------------------------------------------------------------------------------------------------------------------------------------------------------------------------------------------------------------------------------------------------------------------------------------------------------------------------------------------------------------------------------------------------------------------------------------------------------------------------------------------------------------------------------------------------------------------------------------------------------------------------------------------------------------------------------------------------------------------------------------------------------------------------------------------------------------------------------------------------------------------------------------------------------------------------------------------------------------------------------------------------------------------------------------------------------------------------------------------------------------------------------------------------------------------------------------------------------------------------------------------------------------------------------------------------------------------------------------------------------------------------------------------------------------------------------------------------------------------------------------------------------------------------------------------------------------------------------------------------------------------------------------------------------------------------------------------------------------------------------------------------------------------------------------------------------------------------------------------------------------------------------------------------------------------------------------------------------------------------|----------------------|------|-----|
| 1      | Top roof arched rafter(left)          | do do                                                                                                                                                                                                                                                                                                                                                                                                                                                                                                                                                                                                                                                                                                                                                                                                                                                                                                                                                                                                                                                                                                                                                                                                                                                                                                                                                                                                                                                                                                                                                                                                                                                                                                                                                                                                                                                                                                                                                                                                                                                                                                                          | Ф 60х2000            | 10   | 1   |
| 2      | Roof arched rafter                    | e de la composition della comp | Ф 60х2000            | 26   | 1   |
| 3      | Lower Roof arched rafter(end)         | Ba ela                                                                                                                                                                                                                                                                                                                                                                                                                                                                                                                                                                                                                                                                                                                                                                                                                                                                                                                                                                                                                                                                                                                                                                                                                                                                                                                                                                                                                                                                                                                                                                                                                                                                                                                                                                                                                                                                                                                                                                                                                                                                                                                         | Ф 60х2000            | 4    | 1   |
| 4      | Side upper curved rafter              | 000                                                                                                                                                                                                                                                                                                                                                                                                                                                                                                                                                                                                                                                                                                                                                                                                                                                                                                                                                                                                                                                                                                                                                                                                                                                                                                                                                                                                                                                                                                                                                                                                                                                                                                                                                                                                                                                                                                                                                                                                                                                                                                                            | Ф 60х1155            | 20   | 1   |
| 5      | Side vertical rafter(leg)             | (                                                                                                                                                                                                                                                                                                                                                                                                                                                                                                                                                                                                                                                                                                                                                                                                                                                                                                                                                                                                                                                                                                                                                                                                                                                                                                                                                                                                                                                                                                                                                                                                                                                                                                                                                                                                                                                                                                                                                                                                                                                                                                                              | Ф60х1800             | 20   | 4   |
| 6      | Door frame vertical tube(lower)       | (i) · O · )                                                                                                                                                                                                                                                                                                                                                                                                                                                                                                                                                                                                                                                                                                                                                                                                                                                                                                                                                                                                                                                                                                                                                                                                                                                                                                                                                                                                                                                                                                                                                                                                                                                                                                                                                                                                                                                                                                                                                                                                                                                                                                                    | Ф60х1800             | 4    | 4   |
| 7      | Door framevertical tube(upper)        | 0                                                                                                                                                                                                                                                                                                                                                                                                                                                                                                                                                                                                                                                                                                                                                                                                                                                                                                                                                                                                                                                                                                                                                                                                                                                                                                                                                                                                                                                                                                                                                                                                                                                                                                                                                                                                                                                                                                                                                                                                                                                                                                                              | Ф60х1980             | 4    | 4   |
| 8      | Upper door cross tube(left/right)     |                                                                                                                                                                                                                                                                                                                                                                                                                                                                                                                                                                                                                                                                                                                                                                                                                                                                                                                                                                                                                                                                                                                                                                                                                                                                                                                                                                                                                                                                                                                                                                                                                                                                                                                                                                                                                                                                                                                                                                                                                                                                                                                                | Ф60х1800             | 4    | 4   |
| 9      | Upper door cross tube(mid)            | (o) o o o                                                                                                                                                                                                                                                                                                                                                                                                                                                                                                                                                                                                                                                                                                                                                                                                                                                                                                                                                                                                                                                                                                                                                                                                                                                                                                                                                                                                                                                                                                                                                                                                                                                                                                                                                                                                                                                                                                                                                                                                                                                                                                                      | Ф60х1400             | 2    | 4   |
| 10     | Side door frame cross support tube    | () • • •                                                                                                                                                                                                                                                                                                                                                                                                                                                                                                                                                                                                                                                                                                                                                                                                                                                                                                                                                                                                                                                                                                                                                                                                                                                                                                                                                                                                                                                                                                                                                                                                                                                                                                                                                                                                                                                                                                                                                                                                                                                                                                                       | Ф 45х1025            | 4    | 4   |
| 11     | Top and side roof purlin              |                                                                                                                                                                                                                                                                                                                                                                                                                                                                                                                                                                                                                                                                                                                                                                                                                                                                                                                                                                                                                                                                                                                                                                                                                                                                                                                                                                                                                                                                                                                                                                                                                                                                                                                                                                                                                                                                                                                                                                                                                                                                                                                                | Ф 45х1628            | 27   | 2   |
| 12     | Purlin                                | D                                                                                                                                                                                                                                                                                                                                                                                                                                                                                                                                                                                                                                                                                                                                                                                                                                                                                                                                                                                                                                                                                                                                                                                                                                                                                                                                                                                                                                                                                                                                                                                                                                                                                                                                                                                                                                                                                                                                                                                                                                                                                                                              | Ф 45х1628            | 36   | 2   |
| 13     | Upper door vertical support           |                                                                                                                                                                                                                                                                                                                                                                                                                                                                                                                                                                                                                                                                                                                                                                                                                                                                                                                                                                                                                                                                                                                                                                                                                                                                                                                                                                                                                                                                                                                                                                                                                                                                                                                                                                                                                                                                                                                                                                                                                                                                                                                                | Ф 60х980             | 2    | 1   |
| 14     | Door frame base rail                  | <b>89</b> 0 . 3                                                                                                                                                                                                                                                                                                                                                                                                                                                                                                                                                                                                                                                                                                                                                                                                                                                                                                                                                                                                                                                                                                                                                                                                                                                                                                                                                                                                                                                                                                                                                                                                                                                                                                                                                                                                                                                                                                                                                                                                                                                                                                                | 90x30x1240           | 4    | 3   |
| 15     | Side base rail                        | 0.0000                                                                                                                                                                                                                                                                                                                                                                                                                                                                                                                                                                                                                                                                                                                                                                                                                                                                                                                                                                                                                                                                                                                                                                                                                                                                                                                                                                                                                                                                                                                                                                                                                                                                                                                                                                                                                                                                                                                                                                                                                                                                                                                         | 90x30x1682           | 16   | 3   |
| 16     | Side base rail                        | 0.0 0.0.                                                                                                                                                                                                                                                                                                                                                                                                                                                                                                                                                                                                                                                                                                                                                                                                                                                                                                                                                                                                                                                                                                                                                                                                                                                                                                                                                                                                                                                                                                                                                                                                                                                                                                                                                                                                                                                                                                                                                                                                                                                                                                                       | 90x30x1782           | 2    | 3   |
| 17     | Upper door vertical support connector |                                                                                                                                                                                                                                                                                                                                                                                                                                                                                                                                                                                                                                                                                                                                                                                                                                                                                                                                                                                                                                                                                                                                                                                                                                                                                                                                                                                                                                                                                                                                                                                                                                                                                                                                                                                                                                                                                                                                                                                                                                                                                                                                | Φ60                  | 2    | 3   |
| 18     | Door sliding cable support hook       |                                                                                                                                                                                                                                                                                                                                                                                                                                                                                                                                                                                                                                                                                                                                                                                                                                                                                                                                                                                                                                                                                                                                                                                                                                                                                                                                                                                                                                                                                                                                                                                                                                                                                                                                                                                                                                                                                                                                                                                                                                                                                                                                |                      | 2    | 3   |