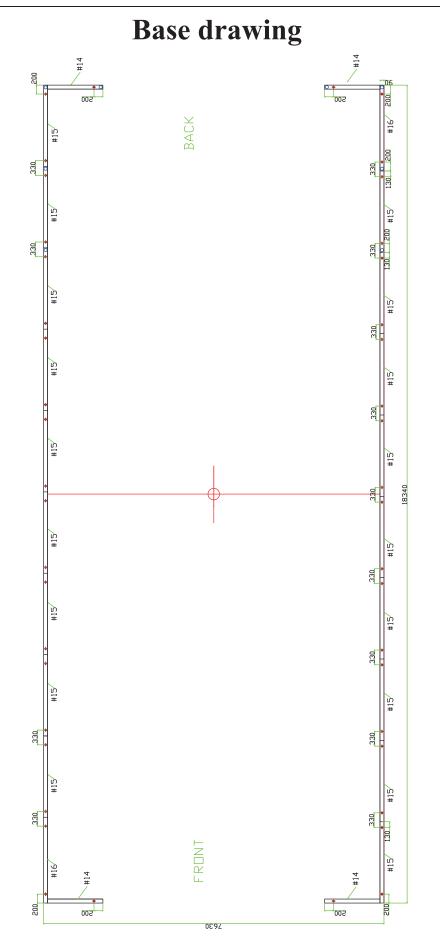

## **Frame Assembly Steps**

Step 1:Measure the ground according to above drawing, place and connect the base rail parts#14,#15,#16,fix to ground with#27, install the ratchets on. (put the anchors in concrete before installation, install the shelter after the concrete concreted.)