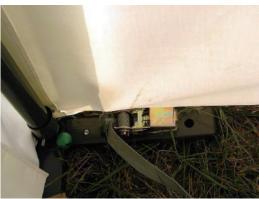

# **Cover Installation**

TIPS : Slide the roof cover over assembled frame from one side

insert the conduit to pocket on side:

<u>^2</u>

#38

Step 2 : Attach the cover (#35/#36) to the frame as following :

Note:#38for main roof cover tensioning.

#39 for front and end covers tensioning.

Your assembled shelter will be similar to the illustration as below :

Illustration for Ratchet

(in order to protect the shelter from heavy wind, please install the wind bracing straps at points 300 mm measuring from the ends, and others to be installed in the middle averagely.) (photos are for reference only, the real quantity is according to packing list.)