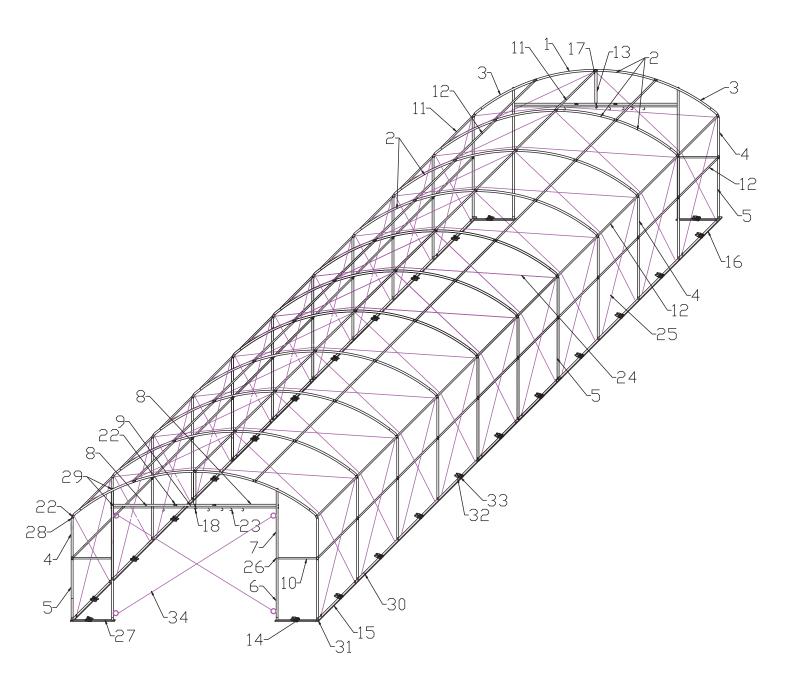

| Parts# | Descriptions                          | Diagram           | Dimensions<br>( in mm ) | Q'TY | BOX |
|--------|---------------------------------------|-------------------|-------------------------|------|-----|
| 1      | Top roof arched rafter(left)          | 12                | Φ60x2000                | 11   | 1   |
| 2      | Roof arched rafter                    | le obs            | Φ60x2000                | 29   | 1   |
| 3      | Roof arched rafter(end)               | 220               | Φ60x2000                | 4    | 1   |
| 4      | Side curved rafter                    | 0                 | Φ60x1155                | 22   | 1   |
| 5      | Leg rafter                            | (o o (o))         | Φ60x1800                | 22   | 4   |
| 6      | Door frame vertical tube(lower)       | <b>(o) o (o</b> ) | Φ60x1800                | 4    | 4   |
| 7      | Door frame vertical tube(upper)       |                   | Φ60x1980                | 4    | 4   |
| 8      | Upper door cross tube<br>(left/right) | )<br>)            | Ф60x 800                | 4    | 4   |
| 9      | Upper door cross tube(mid)            | (o) o o o o)o)    | Φ60x1400                | 2    | 4   |
| 10     | Side door frame cross support tube    | () • • • •        | Φ45x1025                | 4    | 4   |
| 11     | Purlin with rings                     |                   | Ф45х1770                | 30   | 2   |
| 12     | Purlin                                | ))                | Φ45x1770                | 40   | 2   |
| 13     | Upper door vertical support           |                   | Φ60x 980                | 2    | 1   |
| 14     | Door frame base rail parts            |                   | 90x30x1240              | 4    | 3   |
| 15     | Side base rail parts                  |                   | 90x30x1824              | 18   | 3   |
| 16     | Side base rail parts                  |                   | 90x30x1924              | 2    | 3   |
| 17     | Upper door vertical support connector |                   | Φ60x60x150              | 2    | 1   |
| 18     | Door sliding cable support<br>hook    |                   | 3x25x 200               | 2    | 1   |

1

| Parts# | Descriptions                                 | Diagram                                                                                                                                                                                                                                                                                                                                                                                                                                                                                                                                                                                                                                                                                                                                                                                                                                                                                                                                                                                                                                                                                                                                                                                                                                                                                                                                                                                                                                                                                                                                                                                                                                                                                                                                                                                                                                                                                                                                                                                                                                                                                                                        | Dimensions<br>( in mm ) | Q'TY | BOX |
|--------|----------------------------------------------|--------------------------------------------------------------------------------------------------------------------------------------------------------------------------------------------------------------------------------------------------------------------------------------------------------------------------------------------------------------------------------------------------------------------------------------------------------------------------------------------------------------------------------------------------------------------------------------------------------------------------------------------------------------------------------------------------------------------------------------------------------------------------------------------------------------------------------------------------------------------------------------------------------------------------------------------------------------------------------------------------------------------------------------------------------------------------------------------------------------------------------------------------------------------------------------------------------------------------------------------------------------------------------------------------------------------------------------------------------------------------------------------------------------------------------------------------------------------------------------------------------------------------------------------------------------------------------------------------------------------------------------------------------------------------------------------------------------------------------------------------------------------------------------------------------------------------------------------------------------------------------------------------------------------------------------------------------------------------------------------------------------------------------------------------------------------------------------------------------------------------------|-------------------------|------|-----|
| 19     | Cover conduit                                |                                                                                                                                                                                                                                                                                                                                                                                                                                                                                                                                                                                                                                                                                                                                                                                                                                                                                                                                                                                                                                                                                                                                                                                                                                                                                                                                                                                                                                                                                                                                                                                                                                                                                                                                                                                                                                                                                                                                                                                                                                                                                                                                | Φ32x1860                | 2    | 4   |
| 20     | Cover conduit                                |                                                                                                                                                                                                                                                                                                                                                                                                                                                                                                                                                                                                                                                                                                                                                                                                                                                                                                                                                                                                                                                                                                                                                                                                                                                                                                                                                                                                                                                                                                                                                                                                                                                                                                                                                                                                                                                                                                                                                                                                                                                                                                                                | Ф32x1860                | 18   | 4   |
| 21     | Zipper tool(open/close)                      |                                                                                                                                                                                                                                                                                                                                                                                                                                                                                                                                                                                                                                                                                                                                                                                                                                                                                                                                                                                                                                                                                                                                                                                                                                                                                                                                                                                                                                                                                                                                                                                                                                                                                                                                                                                                                                                                                                                                                                                                                                                                                                                                | Φ16x1800                | 1    | 4   |
| 22     | Fixer (at end)                               | $\bigcirc \bigcirc \bigcirc$                                                                                                                                                                                                                                                                                                                                                                                                                                                                                                                                                                                                                                                                                                                                                                                                                                                                                                                                                                                                                                                                                                                                                                                                                                                                                                                                                                                                                                                                                                                                                                                                                                                                                                                                                                                                                                                                                                                                                                                                                                                                                                   | Φ60                     | 34   | 1   |
| 23     | Door sliding cable (S:18pcs)                 | ⅆ┉ᠿ <del>϶୵୵୵୵୵<i>ℽℽℽℽℽℽℽℽ</i>ℽℽ</del>                                                                                                                                                                                                                                                                                                                                                                                                                                                                                                                                                                                                                                                                                                                                                                                                                                                                                                                                                                                                                                                                                                                                                                                                                                                                                                                                                                                                                                                                                                                                                                                                                                                                                                                                                                                                                                                                                                                                                                                                                                                                                         | Φ6x5000                 | 2    | 1   |
| 24     | Roof bracing cable kit                       |                                                                                                                                                                                                                                                                                                                                                                                                                                                                                                                                                                                                                                                                                                                                                                                                                                                                                                                                                                                                                                                                                                                                                                                                                                                                                                                                                                                                                                                                                                                                                                                                                                                                                                                                                                                                                                                                                                                                                                                                                                                                                                                                | Φ6x4300                 | 40   | 1   |
| 25     | Side wall bracing cable                      |                                                                                                                                                                                                                                                                                                                                                                                                                                                                                                                                                                                                                                                                                                                                                                                                                                                                                                                                                                                                                                                                                                                                                                                                                                                                                                                                                                                                                                                                                                                                                                                                                                                                                                                                                                                                                                                                                                                                                                                                                                                                                                                                | Φ6x3020                 | 40   | 1   |
| 26     | Singleway clamp                              | 0 0                                                                                                                                                                                                                                                                                                                                                                                                                                                                                                                                                                                                                                                                                                                                                                                                                                                                                                                                                                                                                                                                                                                                                                                                                                                                                                                                                                                                                                                                                                                                                                                                                                                                                                                                                                                                                                                                                                                                                                                                                                                                                                                            | Φ60                     | 16   | 1   |
| 27     | Anchor                                       | @0 <b></b> [(2                                                                                                                                                                                                                                                                                                                                                                                                                                                                                                                                                                                                                                                                                                                                                                                                                                                                                                                                                                                                                                                                                                                                                                                                                                                                                                                                                                                                                                                                                                                                                                                                                                                                                                                                                                                                                                                                                                                                                                                                                                                                                                                 | M16x450                 | 44   | 3   |
| 28     | Screw kits                                   | (jmm)) (j                                                                                                                                                                                                                                                                                                                                                                                                                                                                                                                                                                                                                                                                                                                                                                                                                                                                                                                                                                                                                                                                                                                                                                                                                                                                                                                                                                                                                                                                                                                                                                                                                                                                                                                                                                                                                                                                                                                                                                                                                                                                                                                      | M8x80                   | 244  | 1   |
| 29     | Screw kits for door frame and door base rail | (J)                                                                                                                                                                                                                                                                                                                                                                                                                                                                                                                                                                                                                                                                                                                                                                                                                                                                                                                                                                                                                                                                                                                                                                                                                                                                                                                                                                                                                                                                                                                                                                                                                                                                                                                                                                                                                                                                                                                                                                                                                                                                                                                            | M8x80                   | 8    | 1   |
| 30     | Screw kits                                   |                                                                                                                                                                                                                                                                                                                                                                                                                                                                                                                                                                                                                                                                                                                                                                                                                                                                                                                                                                                                                                                                                                                                                                                                                                                                                                                                                                                                                                                                                                                                                                                                                                                                                                                                                                                                                                                                                                                                                                                                                                                                                                                                | M8x120                  | 18   | 1   |
| 31     | Screws for door base                         | ( <u>)</u> 0                                                                                                                                                                                                                                                                                                                                                                                                                                                                                                                                                                                                                                                                                                                                                                                                                                                                                                                                                                                                                                                                                                                                                                                                                                                                                                                                                                                                                                                                                                                                                                                                                                                                                                                                                                                                                                                                                                                                                                                                                                                                                                                   | M8x120                  | 4    | 1   |
| 32     | Screw kits for ratchet                       | (j==== 0 @                                                                                                                                                                                                                                                                                                                                                                                                                                                                                                                                                                                                                                                                                                                                                                                                                                                                                                                                                                                                                                                                                                                                                                                                                                                                                                                                                                                                                                                                                                                                                                                                                                                                                                                                                                                                                                                                                                                                                                                                                                                                                                                     | M8x15                   | 40   | 1   |
| 33     | Ratchet tie down                             |                                                                                                                                                                                                                                                                                                                                                                                                                                                                                                                                                                                                                                                                                                                                                                                                                                                                                                                                                                                                                                                                                                                                                                                                                                                                                                                                                                                                                                                                                                                                                                                                                                                                                                                                                                                                                                                                                                                                                                                                                                                                                                                                | 3x30x75                 | 20   | 1   |
| 34     | Door wind bracing cable kit                  | () magaine and and a                                                                                                                                                                                                                                                                                                                                                                                                                                                                                                                                                                                                                                                                                                                                                                                                                                                                                                                                                                                                                                                                                                                                                                                                                                                                                                                                                                                                                                                                                                                                                                                                                                                                                                                                                                                                                                                                                                                                                                                                                                                                                                           | Φ 6x5900                | 4    | 3   |
| 35     | Top roof wind bracing strap                  | y and the second |                         | 4    | 1   |
| 36     | Base for #35                                 | <u></u>                                                                                                                                                                                                                                                                                                                                                                                                                                                                                                                                                                                                                                                                                                                                                                                                                                                                                                                                                                                                                                                                                                                                                                                                                                                                                                                                                                                                                                                                                                                                                                                                                                                                                                                                                                                                                                                                                                                                                                                                                                                                                                                        | 8x60x150                | 8    | 1   |
| 37     | Door Wedge anchor (#36)                      |                                                                                                                                                                                                                                                                                                                                                                                                                                                                                                                                                                                                                                                                                                                                                                                                                                                                                                                                                                                                                                                                                                                                                                                                                                                                                                                                                                                                                                                                                                                                                                                                                                                                                                                                                                                                                                                                                                                                                                                                                                                                                                                                | M12x120                 | 16   | 1   |
| 38     | Strap band(forratchet)                       |                                                                                                                                                                                                                                                                                                                                                                                                                                                                                                                                                                                                                                                                                                                                                                                                                                                                                                                                                                                                                                                                                                                                                                                                                                                                                                                                                                                                                                                                                                                                                                                                                                                                                                                                                                                                                                                                                                                                                                                                                                                                                                                                | 25x700                  | 20   | 1   |
| 39     | Cover lock-up ratchet                        |                                                                                                                                                                                                                                                                                                                                                                                                                                                                                                                                                                                                                                                                                                                                                                                                                                                                                                                                                                                                                                                                                                                                                                                                                                                                                                                                                                                                                                                                                                                                                                                                                                                                                                                                                                                                                                                                                                                                                                                                                                                                                                                                | T-2                     | 52   | 1   |

| Parts# | Descriptions      | Diagram | Dimensions<br>( in mm ) | Q'TY | BOX |
|--------|-------------------|---------|-------------------------|------|-----|
| 40     | Ball type bungee  |         | Φ5x380                  | 80   | 1   |
| 41     | Main Cover        |         |                         | 1    | 4   |
| 42     | Door cover        |         |                         | 2    | 4   |
| 43     | Upper gable cover | 0000000 |                         | 2    | 4   |
| 44     | Wrench            | S===C   | #13-16                  | 2    | 1   |