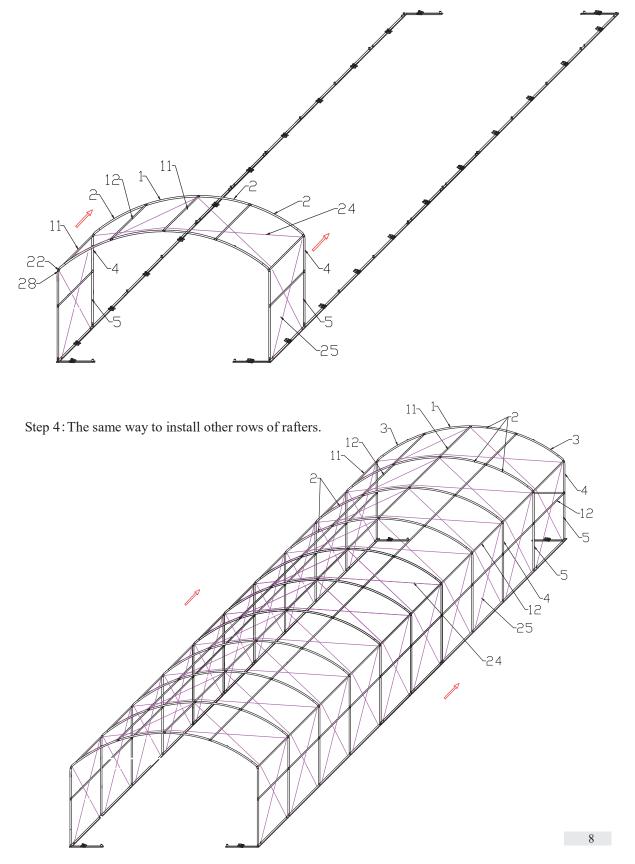

Step 2: Install the end rafter with#1,#2 and #3,#4,#5, crane/lift it into base feet. (To avoid accident, It is very important to hold the first row of rafter with support (wood, rope or similar stuffs), make sure that it won't fall down.)

Step 5: Install the door frames as shown below, and fasten all the screws and parts again.

Tips: The tools below may needed while installing the shelter.