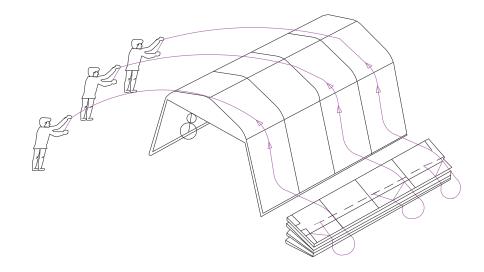

# **Cover Installation**

TIPS : Slide the roof cover over assembled frame from one side

insert the conduit to pocket on side:

<u>^2</u>

#38

Step 2 : Attach the cover (#35/#36) to the frame as following :

Note:#38for main roof cover tensioning.