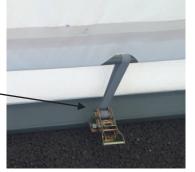

# **Cover Installation**

TIPS : Slide the roof cover over assembled frame from one side

insert the conduit to pocket on side:

<u>^2</u>

#38

Step 2 : Attach the cover (#35/#36) to the frame as following :

Note:#38for main roof cover tensioning.