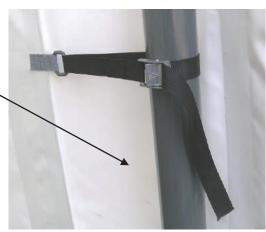

#39 for front and end covers tensioning.

Your assembled shelter will be similar to the illustration as below :

Illustration for Ratchet

(in order to protect the shelter from heavy wind, please install the wind bracing straps at points 300 mm measuring from the ends, and others to be installed in the middle averagely.) (photos are for reference only, the real quantity is according to packing list.)