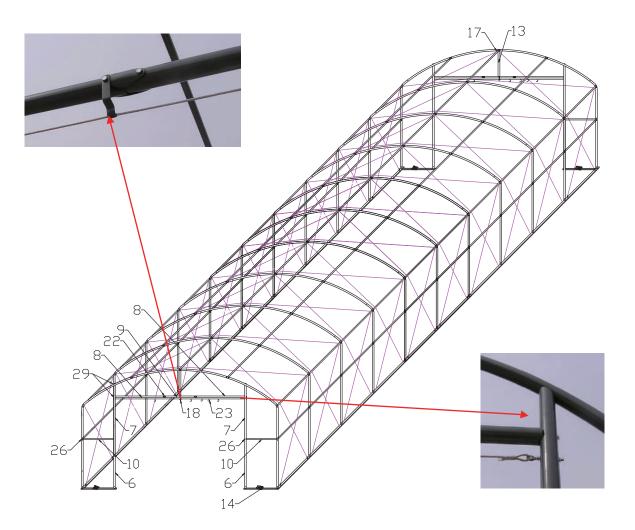

Step 5: Install the door frames as shown below, and fasten all the screws and parts again.

Tips: The tools below may needed while installing the shelter.