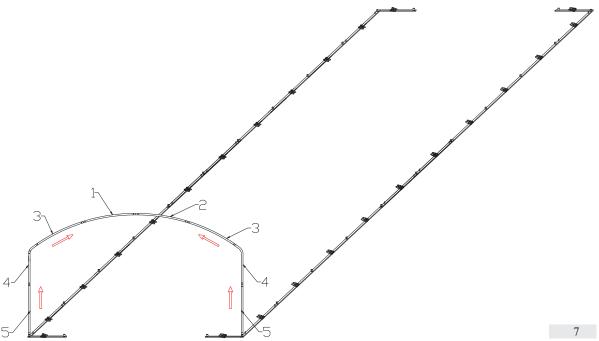

Step 2: Install the end rafter with#1,#2 and #3,#4,#5, crane/lift it into base feet. (To avoid accident, It is very important to hold the first row of rafter with support (wood, rope or similar stuffs), make sure that it won't fall down.)