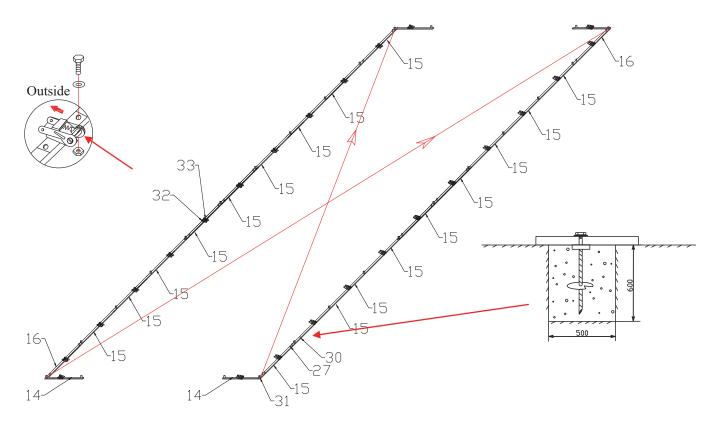

# **Cover Installation**

TIPS : Slide the roof cover over assembled frame from one side

insert the conduit to pocket on side:

<u>^2</u>

#38

Step 2 : Attach the cover (#35/#36) to the frame as following :

Note:#38for main roof cover tensioning.

#39 for front and end covers tensioning.

Your assembled shelter will be similar to the illustration as below :

Illustration for Ratchet

(in order to protect the shelter from heavy wind, please install the wind bracing straps at points 300 mm measuring from the ends, and others to be installed in the middle averagely.) (photos are for reference only, the real quantity is according to packing list.)