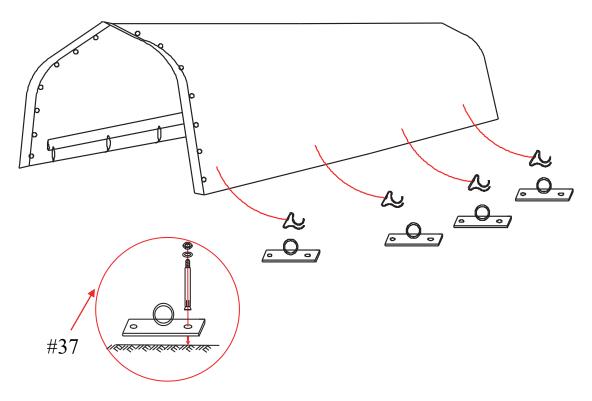

1

| Parts# | Descriptions                                 | Diagram                                                                                                                                                                                                                                                                                                                                                                                                                                                                                                                                                                                                                                                                                                                                                                                                                                                                                                                                                                                                                                                                                                                                                                                                                                                                                                                                                                                                                                                                                                                                                                                                                                                                                                                                                                                                                                                                                                                                                                                                                                                                                                                        | Dimensions<br>( in mm ) | Q'TY | BOX |
|--------|----------------------------------------------|--------------------------------------------------------------------------------------------------------------------------------------------------------------------------------------------------------------------------------------------------------------------------------------------------------------------------------------------------------------------------------------------------------------------------------------------------------------------------------------------------------------------------------------------------------------------------------------------------------------------------------------------------------------------------------------------------------------------------------------------------------------------------------------------------------------------------------------------------------------------------------------------------------------------------------------------------------------------------------------------------------------------------------------------------------------------------------------------------------------------------------------------------------------------------------------------------------------------------------------------------------------------------------------------------------------------------------------------------------------------------------------------------------------------------------------------------------------------------------------------------------------------------------------------------------------------------------------------------------------------------------------------------------------------------------------------------------------------------------------------------------------------------------------------------------------------------------------------------------------------------------------------------------------------------------------------------------------------------------------------------------------------------------------------------------------------------------------------------------------------------------|-------------------------|------|-----|
| 19     | Cover conduit                                |                                                                                                                                                                                                                                                                                                                                                                                                                                                                                                                                                                                                                                                                                                                                                                                                                                                                                                                                                                                                                                                                                                                                                                                                                                                                                                                                                                                                                                                                                                                                                                                                                                                                                                                                                                                                                                                                                                                                                                                                                                                                                                                                | Φ32x1860                | 2    | 4   |
| 20     | Cover conduit                                |                                                                                                                                                                                                                                                                                                                                                                                                                                                                                                                                                                                                                                                                                                                                                                                                                                                                                                                                                                                                                                                                                                                                                                                                                                                                                                                                                                                                                                                                                                                                                                                                                                                                                                                                                                                                                                                                                                                                                                                                                                                                                                                                | Ф32x1860                | 18   | 4   |
| 21     | Zipper tool(open/close)                      |                                                                                                                                                                                                                                                                                                                                                                                                                                                                                                                                                                                                                                                                                                                                                                                                                                                                                                                                                                                                                                                                                                                                                                                                                                                                                                                                                                                                                                                                                                                                                                                                                                                                                                                                                                                                                                                                                                                                                                                                                                                                                                                                | Φ16x1800                | 1    | 4   |
| 22     | Fixer (at end)                               | $\bigcirc \bigcirc \bigcirc$                                                                                                                                                                                                                                                                                                                                                                                                                                                                                                                                                                                                                                                                                                                                                                                                                                                                                                                                                                                                                                                                                                                                                                                                                                                                                                                                                                                                                                                                                                                                                                                                                                                                                                                                                                                                                                                                                                                                                                                                                                                                                                   | Φ60                     | 34   | 1   |
| 23     | Door sliding cable (S:18pcs)                 | ⅆ┉ᠿ <del>϶୵୵୵୵୵<i>ℽℽℽℽℽℽℽℽ</i>ℽℽ</del>                                                                                                                                                                                                                                                                                                                                                                                                                                                                                                                                                                                                                                                                                                                                                                                                                                                                                                                                                                                                                                                                                                                                                                                                                                                                                                                                                                                                                                                                                                                                                                                                                                                                                                                                                                                                                                                                                                                                                                                                                                                                                         | Φ6x5000                 | 2    | 1   |
| 24     | Roof bracing cable kit                       |                                                                                                                                                                                                                                                                                                                                                                                                                                                                                                                                                                                                                                                                                                                                                                                                                                                                                                                                                                                                                                                                                                                                                                                                                                                                                                                                                                                                                                                                                                                                                                                                                                                                                                                                                                                                                                                                                                                                                                                                                                                                                                                                | Φ6x4300                 | 40   | 1   |
| 25     | Side wall bracing cable                      |                                                                                                                                                                                                                                                                                                                                                                                                                                                                                                                                                                                                                                                                                                                                                                                                                                                                                                                                                                                                                                                                                                                                                                                                                                                                                                                                                                                                                                                                                                                                                                                                                                                                                                                                                                                                                                                                                                                                                                                                                                                                                                                                | Φ6x3020                 | 40   | 1   |
| 26     | Singleway clamp                              | 0 0                                                                                                                                                                                                                                                                                                                                                                                                                                                                                                                                                                                                                                                                                                                                                                                                                                                                                                                                                                                                                                                                                                                                                                                                                                                                                                                                                                                                                                                                                                                                                                                                                                                                                                                                                                                                                                                                                                                                                                                                                                                                                                                            | Φ60                     | 16   | 1   |
| 27     | Anchor                                       | @0 <b></b> [(2                                                                                                                                                                                                                                                                                                                                                                                                                                                                                                                                                                                                                                                                                                                                                                                                                                                                                                                                                                                                                                                                                                                                                                                                                                                                                                                                                                                                                                                                                                                                                                                                                                                                                                                                                                                                                                                                                                                                                                                                                                                                                                                 | M16x450                 | 44   | 3   |
| 28     | Screw kits                                   | (jmm)) (j                                                                                                                                                                                                                                                                                                                                                                                                                                                                                                                                                                                                                                                                                                                                                                                                                                                                                                                                                                                                                                                                                                                                                                                                                                                                                                                                                                                                                                                                                                                                                                                                                                                                                                                                                                                                                                                                                                                                                                                                                                                                                                                      | M8x80                   | 244  | 1   |
| 29     | Screw kits for door frame and door base rail | (J)                                                                                                                                                                                                                                                                                                                                                                                                                                                                                                                                                                                                                                                                                                                                                                                                                                                                                                                                                                                                                                                                                                                                                                                                                                                                                                                                                                                                                                                                                                                                                                                                                                                                                                                                                                                                                                                                                                                                                                                                                                                                                                                            | M8x80                   | 8    | 1   |
| 30     | Screw kits                                   |                                                                                                                                                                                                                                                                                                                                                                                                                                                                                                                                                                                                                                                                                                                                                                                                                                                                                                                                                                                                                                                                                                                                                                                                                                                                                                                                                                                                                                                                                                                                                                                                                                                                                                                                                                                                                                                                                                                                                                                                                                                                                                                                | M8x120                  | 18   | 1   |
| 31     | Screws for door base                         | ( <u>)</u> 0                                                                                                                                                                                                                                                                                                                                                                                                                                                                                                                                                                                                                                                                                                                                                                                                                                                                                                                                                                                                                                                                                                                                                                                                                                                                                                                                                                                                                                                                                                                                                                                                                                                                                                                                                                                                                                                                                                                                                                                                                                                                                                                   | M8x120                  | 4    | 1   |
| 32     | Screw kits for ratchet                       | (j==== 0 @                                                                                                                                                                                                                                                                                                                                                                                                                                                                                                                                                                                                                                                                                                                                                                                                                                                                                                                                                                                                                                                                                                                                                                                                                                                                                                                                                                                                                                                                                                                                                                                                                                                                                                                                                                                                                                                                                                                                                                                                                                                                                                                     | M8x15                   | 40   | 1   |
| 33     | Ratchet tie down                             |                                                                                                                                                                                                                                                                                                                                                                                                                                                                                                                                                                                                                                                                                                                                                                                                                                                                                                                                                                                                                                                                                                                                                                                                                                                                                                                                                                                                                                                                                                                                                                                                                                                                                                                                                                                                                                                                                                                                                                                                                                                                                                                                | 3x30x75                 | 20   | 1   |
| 34     | Door wind bracing cable kit                  | () magaine and and a                                                                                                                                                                                                                                                                                                                                                                                                                                                                                                                                                                                                                                                                                                                                                                                                                                                                                                                                                                                                                                                                                                                                                                                                                                                                                                                                                                                                                                                                                                                                                                                                                                                                                                                                                                                                                                                                                                                                                                                                                                                                                                           | Φ 6x5900                | 4    | 3   |
| 35     | Top roof wind bracing strap                  | y and the second |                         | 4    | 1   |
| 36     | Base for #35                                 | <u></u>                                                                                                                                                                                                                                                                                                                                                                                                                                                                                                                                                                                                                                                                                                                                                                                                                                                                                                                                                                                                                                                                                                                                                                                                                                                                                                                                                                                                                                                                                                                                                                                                                                                                                                                                                                                                                                                                                                                                                                                                                                                                                                                        | 8x60x150                | 8    | 1   |
| 37     | Door Wedge anchor (#36)                      |                                                                                                                                                                                                                                                                                                                                                                                                                                                                                                                                                                                                                                                                                                                                                                                                                                                                                                                                                                                                                                                                                                                                                                                                                                                                                                                                                                                                                                                                                                                                                                                                                                                                                                                                                                                                                                                                                                                                                                                                                                                                                                                                | M12x120                 | 16   | 1   |
| 38     | Strap band(forratchet)                       |                                                                                                                                                                                                                                                                                                                                                                                                                                                                                                                                                                                                                                                                                                                                                                                                                                                                                                                                                                                                                                                                                                                                                                                                                                                                                                                                                                                                                                                                                                                                                                                                                                                                                                                                                                                                                                                                                                                                                                                                                                                                                                                                | 25x700                  | 20   | 1   |
| 39     | Cover lock-up ratchet                        |                                                                                                                                                                                                                                                                                                                                                                                                                                                                                                                                                                                                                                                                                                                                                                                                                                                                                                                                                                                                                                                                                                                                                                                                                                                                                                                                                                                                                                                                                                                                                                                                                                                                                                                                                                                                                                                                                                                                                                                                                                                                                                                                | T-2                     | 52   | 1   |

#39 for front and end covers tensioning.

Your assembled shelter will be similar to the illustration as below :

Illustration for Ratchet

(in order to protect the shelter from heavy wind, please install the wind bracing straps at points 300 mm measuring from the ends, and others to be installed in the middle averagely.) (photos are for reference only, the real quantity is according to packing list.)