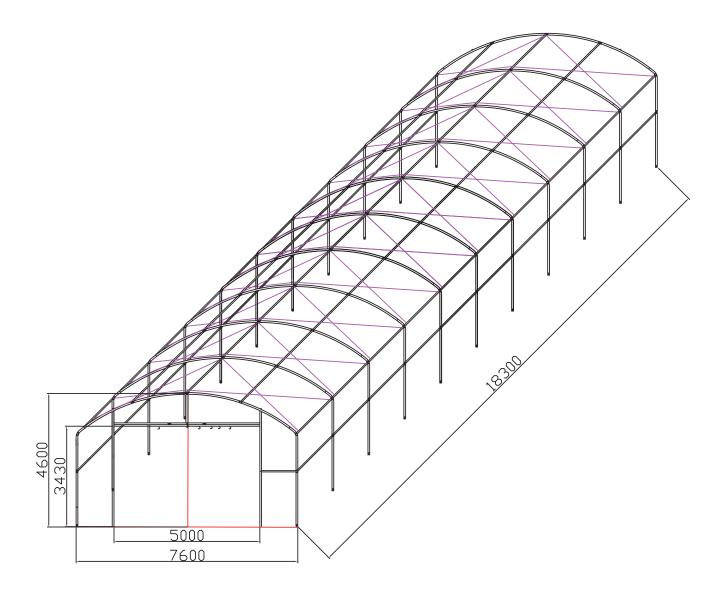

| T-2                     | 52   | 1   |

| Parts# | Descriptions      | Diagram | Dimensions<br>( in mm ) | Q'TY | BOX |
|--------|-------------------|---------|-------------------------|------|-----|
| 40     | Ball type bungee  |         | Φ5x380                  | 80   | 1   |
| 41     | Main Cover        |         |                         | 1    | 4   |
| 42     | Door cover        |         |                         | 2    | 4   |
| 43     | Upper gable cover | 0000000 |                         | 2    | 4   |
| 44     | Wrench            | S===C   | #13-16                  | 2    | 1   |



# SH-RO256015Main Dimension(mm)



※サイズは約です。必ず現物で合わせてください。



## **Frame Assembly Steps**

Step 1:Measure the ground according to above drawing, place and connect the base rail parts#14,#15,#16,fix to ground with#27, install the ratchets on. (put the anchors in concrete before installation, install the shelter after the concrete concreted.)



Step 2: Install the end rafter with#1,#2 and #3,#4,#5, crane/lift it into base feet. (To avoid accident, It is very important to hold the first row of rafter with support (wood, rope or similar stuffs), make sure that it won't fall down.)







Step 5: Install the door frames as shown below, and fasten all the screws and parts again.



Tips: The tools below may needed while installing the shelter.



# **Cover Installation**

TIPS : Slide the roof cover over assembled frame from o