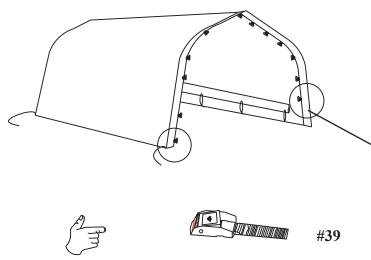

#39 for front and end covers tensioning.

Your assembled shelter will be similar to the illustration as below :

Illustration for Ratchet

(in order to protect the shelter from heavy wind, please install the wind bracing straps at points 300 mm measuring from the ends, and others to be installed in the middle averagely.) (photos are for reference only, the real quantity is according to packing list.)