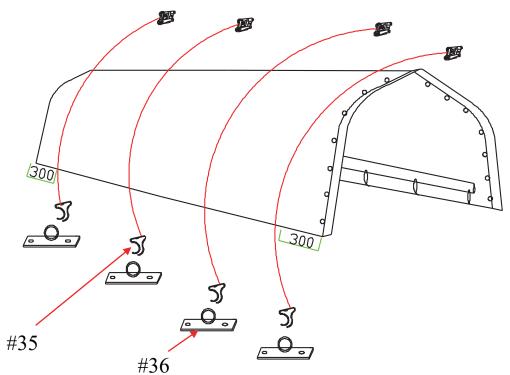

1

| Parts# | Descriptions                                 | Diagram                                                                                                                                                                                                                                                                                                                                                                                                                                                                                                                                                                                                                                                                                                                                                                                                                                                                                                                                                                                                                                                                                                                                                                                                                                                                                                                                                                                                                                                                                                                                                                                                                                                                                                                                                                                                                                                                                                                                                                                                                                                                                                                        | Dimensions<br>( in mm ) | Q'TY | BOX |
|--------|----------------------------------------------|--------------------------------------------------------------------------------------------------------------------------------------------------------------------------------------------------------------------------------------------------------------------------------------------------------------------------------------------------------------------------------------------------------------------------------------------------------------------------------------------------------------------------------------------------------------------------------------------------------------------------------------------------------------------------------------------------------------------------------------------------------------------------------------------------------------------------------------------------------------------------------------------------------------------------------------------------------------------------------------------------------------------------------------------------------------------------------------------------------------------------------------------------------------------------------------------------------------------------------------------------------------------------------------------------------------------------------------------------------------------------------------------------------------------------------------------------------------------------------------------------------------------------------------------------------------------------------------------------------------------------------------------------------------------------------------------------------------------------------------------------------------------------------------------------------------------------------------------------------------------------------------------------------------------------------------------------------------------------------------------------------------------------------------------------------------------------------------------------------------------------------|-------------------------|------|-----|
| 19     | Cover conduit                                |                                                                                                                                                                                                                                                                                                                                                                                                                                                                                                                                                                                                                                                                                                                                                                                                                                                                                                                                                                                                                                                                                                                                                                                                                                                                                                                                                                                                                                                                                                                                                                                                                                                                                                                                                                                                                                                                                                                                                                                                                                                                                                                                | Φ32x1860                | 2    | 4   |
| 20     | Cover conduit                                |                                                                                                                                                                                                                                                                                                                                                                                                                                                                                                                                                                                                                                                                                                                                                                                                                                                                                                                                                                                                                                                                                                                                                                                                                                                                                                                                                                                                                                                                                                                                                                                                                                                                                                                                                                                                                                                                                                                                                                                                                                                                                                                                | Ф32x1860                | 18   | 4   |
| 21     | Zipper tool(open/close)                      |                                                                                                                                                                                                                                                                                                                                                                                                                                                                                                                                                                                                                                                                                                                                                                                                                                                                                                                                                                                                                                                                                                                                                                                                                                                                                                                                                                                                                                                                                                                                                                                                                                                                                                                                                                                                                                                                                                                                                                                                                                                                                                                                | Φ16x1800                | 1    | 4   |
| 22     | Fixer (at end)                               | $\bigcirc \bigcirc \bigcirc$                                                                                                                                                                                                                                                                                                                                                                                                                                                                                                                                                                                                                                                                                                                                                                                                                                                                                                                                                                                                                                                                                                                                                                                                                                                                                                                                                                                                                                                                                                                                                                                                                                                                                                                                                                                                                                                                                                                                                                                                                                                                                                   | Φ60                     | 34   | 1   |
| 23     | Door sliding cable (S:18pcs)                 | ⅆ┉ᠿ <del>϶୵୵୵୵୵<i>ℽℽℽℽℽℽℽℽ</i>ℽℽ</del>                                                                                                                                                                                                                                                                                                                                                                                                                                                                                                                                                                                                                                                                                                                                                                                                                                                                                                                                                                                                                                                                                                                                                                                                                                                                                                                                                                                                                                                                                                                                                                                                                                                                                                                                                                                                                                                                                                                                                                                                                                                                                         | Φ6x5000                 | 2    | 1   |
| 24     | Roof bracing cable kit                       |                                                                                                                                                                                                                                                                                                                                                                                                                                                                                                                                                                                                                                                                                                                                                                                                                                                                                                                                                                                                                                                                                                                                                                                                                                                                                                                                                                                                                                                                                                                                                                                                                                                                                                                                                                                                                                                                                                                                                                                                                                                                                                                                | Φ6x4300                 | 40   | 1   |
| 25     | Side wall bracing cable                      |                                                                                                                                                                                                                                                                                                                                                                                                                                                                                                                                                                                                                                                                                                                                                                                                                                                                                                                                                                                                                                                                                                                                                                                                                                                                                                                                                                                                                                                                                                                                                                                                                                                                                                                                                                                                                                                                                                                                                                                                                                                                                                                                | Φ6x3020                 | 40   | 1   |
| 26     | Singleway clamp                              | 0 0                                                                                                                                                                                                                                                                                                                                                                                                                                                                                                                                                                                                                                                                                                                                                                                                                                                                                                                                                                                                                                                                                                                                                                                                                                                                                                                                                                                                                                                                                                                                                                                                                                                                                                                                                                                                                                                                                                                                                                                                                                                                                                                            | Φ60                     | 16   | 1   |
| 27     | Anchor                                       | @0 <b></b> [(2                                                                                                                                                                                                                                                                                                                                                                                                                                                                                                                                                                                                                                                                                                                                                                                                                                                                                                                                                                                                                                                                                                                                                                                                                                                                                                                                                                                                                                                                                                                                                                                                                                                                                                                                                                                                                                                                                                                                                                                                                                                                                                                 | M16x450                 | 44   | 3   |
| 28     | Screw kits                                   | (jmm)) (j                                                                                                                                                                                                                                                                                                                                                                                                                                                                                                                                                                                                                                                                                                                                                                                                                                                                                                                                                                                                                                                                                                                                                                                                                                                                                                                                                                                                                                                                                                                                                                                                                                                                                                                                                                                                                                                                                                                                                                                                                                                                                                                      | M8x80                   | 244  | 1   |
| 29     | Screw kits for door frame and door base rail | (J)                                                                                                                                                                                                                                                                                                                                                                                                                                                                                                                                                                                                                                                                                                                                                                                                                                                                                                                                                                                                                                                                                                                                                                                                                                                                                                                                                                                                                                                                                                                                                                                                                                                                                                                                                                                                                                                                                                                                                                                                                                                                                                                            | M8x80                   | 8    | 1   |
| 30     | Screw kits                                   |                                                                                                                                                                                                                                                                                                                                                                                                                                                                                                                                                                                                                                                                                                                                                                                                                                                                                                                                                                                                                                                                                                                                                                                                                                                                                                                                                                                                                                                                                                                                                                                                                                                                                                                                                                                                                                                                                                                                                                                                                                                                                                                                | M8x120                  | 18   | 1   |
| 31     | Screws for door base                         | ( <u>)</u> 0                                                                                                                                                                                                                                                                                                                                                                                                                                                                                                                                                                                                                                                                                                                                                                                                                                                                                                                                                                                                                                                                                                                                                                                                                                                                                                                                                                                                                                                                                                                                                                                                                                                                                                                                                                                                                                                                                                                                                                                                                                                                                                                   | M8x120                  | 4    | 1   |
| 32     | Screw kits for ratchet                       | (j==== 0 @                                                                                                                                                                                                                                                                                                                                                                                                                                                                                                                                                                                                                                                                                                                                                                                                                                                                                                                                                                                                                                                                                                                                                                                                                                                                                                                                                                                                                                                                                                                                                                                                                                                                                                                                                                                                                                                                                                                                                                                                                                                                                                                     | M8x15                   | 40   | 1   |
| 33     | Ratchet tie down                             |                                                                                                                                                                                                                                                                                                                                                                                                                                                                                                                                                                                                                                                                                                                                                                                                                                                                                                                                                                                                                                                                                                                                                                                                                                                                                                                                                                                                                                                                                                                                                                                                                                                                                                                                                                                                                                                                                                                                                                                                                                                                                                                                | 3x30x75                 | 20   | 1   |
| 34     | Door wind bracing cable kit                  | () magaine and and a                                                                                                                                                                                                                                                                                                                                                                                                                                                                                                                                                                                                                                                                                                                                                                                                                                                                                                                                                                                                                                                                                                                                                                                                                                                                                                                                                                                                                                                                                                                                                                                                                                                                                                                                                                                                                                                                                                                                                                                                                                                                                                           | Φ 6x5900                | 4    | 3   |
| 35     | Top roof wind bracing strap                  | y and the second |                         | 4    | 1   |
| 36     | Base for #35                                 | <u></u>                                                                                                                                                                                                                                                                                                                                                                                                                                                                                                                                                                                                                                                                                                                                                                                                                                                                                                                                                                                                                                                                                                                                                                                                                                                                                                                                                                                                                                                                                                                                                                                                                                                                                                                                                                                                                                                                                                                                                                                                                                                                                                                        | 8x60x150                | 8    | 1   |
| 37     | Door Wedge anchor (#36)                      |                                                                                                                                                                                                                                                                                                                                                                                                                                                                                                                                                                                                                                                                                                                                                                                                                                                                                                                                                                                                                                                                                                                                                                                                                                                                                                                                                                                                                                                                                                                                                                                                                                                                                                                                                                                                                                                                                                                                                                                                                                                                                                                                | M12x120                 | 16   | 1   |
| 38     | Strap band(forratchet)                       |                                                                                                                                                                                                                                                                                                                                                                                                                                                                                                                                                                                                                                                                                                                                                                                                                                                                                                                                                                                                                                                                                                                                                                                                                                                                                                                                                                                                                                                                                                                                                                                                                                                                                                                                                                                                                                                                                                                                                                                                                                                                                                                                | 25x700                  | 20   | 1   |
| 39     | Cover lock-up ratchet                        |                                                                                                                                                                                                                                                                                                                                                                                                                                                                                                                                                                                                                                                                                                                                                                                                                                                                                                                                                                                                                                                                                                                                                                                                                                                                                                                                                                                                                                                                                                                                                                                                                                                                                                                                                                                                                                                                                                                                                                                                                                                                                                                                | T-2                     | 52   | 1   |

#39 for front and end covers tensioning.

Your assembled shelter will be similar to the illustration as below :

Illustration for Ratchet

(in order to protect the shelter from heavy wind, please install the wind bracing straps at points 300 mm measuring from the ends, and others to be installed in the middle averagely.) (photos are for reference only, the real quantity is according to packing list.)