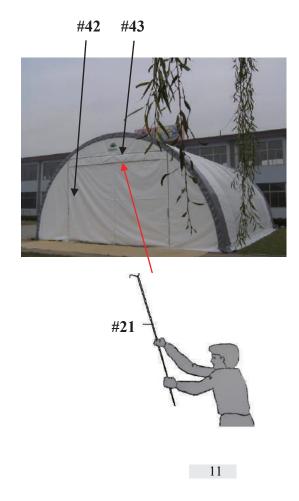

Step 5: Install the door frames as shown below, and fasten all the screws and parts again.

Tips: The tools below may needed while installing the shelter.

# **Cover Installation**

TIPS : Slide the roof cover over assembled frame from one side

insert the conduit to pocket on side:

<u>^2</u>

#38

Step 2 : Attach the cover (#35/#36) to the frame as following :

Note:#38for main roof cover tensioning.

#39 for front and end covers tensioning.

Your assembled shelter will be similar to the illustration as below :

Illustration for Ratchet

(in order to protect the shelter from heavy wind, please install the wind bracing straps at points 300 mm measuring from the ends, and others to be installed in the middle averagely.) (photos are for reference only, the real quantity is according to packing list.)