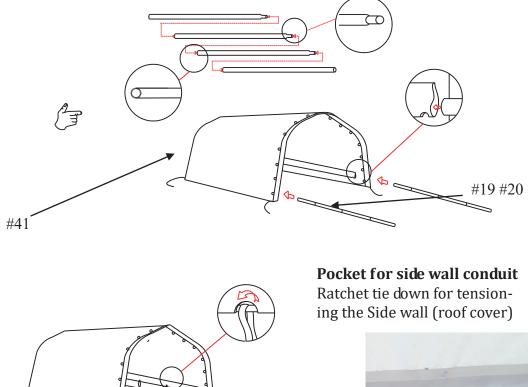

# **Cover Installation**

TIPS : Slide the roof cover over assembled frame from one side

insert the conduit to pocket on side:

<u>^2</u>

#38

Step 2 : Attach the cover (#35/#36) to the frame as following :

Note:#38for main roof cover tensioning.

#39 for front and end covers tensioning.

Your assembled shelter will be similar to the illustration as below :

Illustration for Ratchet

(in order to protect the shelter from heavy wind, please install the wind bracing straps at points 300 mm measuring from the ends, and others to be installed in the middle averagely.) (photos are for reference only, the real quantity is according to packing list.)