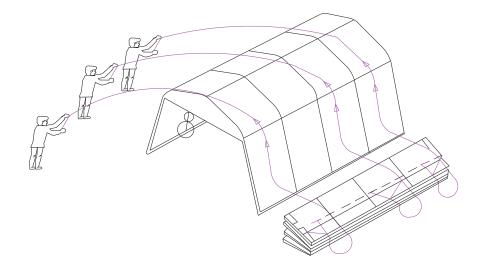

# **Roof Cover Assembly**

TIPS: Slide the roof cover over assembled frame from one side

insert the conduit to pocket on side:

Step 2: Attach the cover (#35/#36) to the frame as following:

Note:#39 for main roof cover tensioning. #40 for front and end covers tensioning.