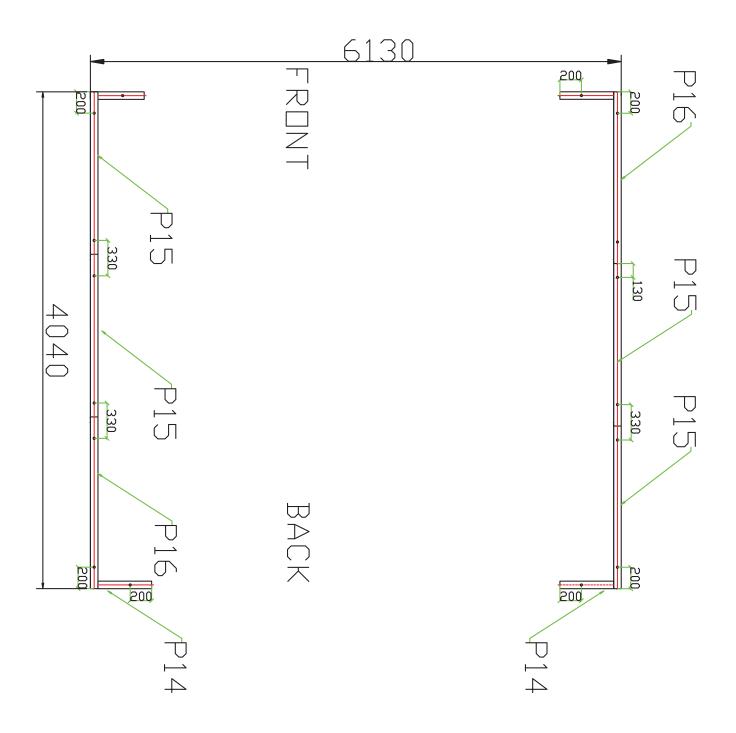

# **Base drawing**

※サイズは約です。必ず現物で合わせてください。

# **Frame Assembly Steps**

Step 1: Measure according to above drawing, then Place and connect base rails as illustrated below with #15, #16,#17, Fix to ground with #27,Then install the ratchet on it.

Step 2: Install the first row of rafters with#1,#2,and #3,#4,#5,then put into base feet,(It is very important to hold the first row of rafter with wood, rope and etc to avoid the hurts and damage of falling down.)