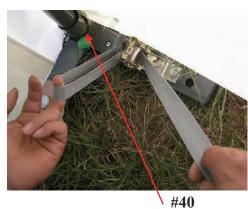

# **Roof Cover Assembly**

TIPS: Slide the roof cover over assembled frame from one side

insert the conduit to pocket on side:

Step 2: Attach the cover (#35/#36) to the frame as following:

Note:#39 for main roof cover tensioning. #40 for front and end covers tensioning.

#### Illustration for Ratchet

(in order to protect the shelter from heavy wind, please install the wind bracing straps at points 300 mm measuring from the ends, and others to be installed in the middle averagely.) (photos are for reference only, the real quantity is according to packing list.)