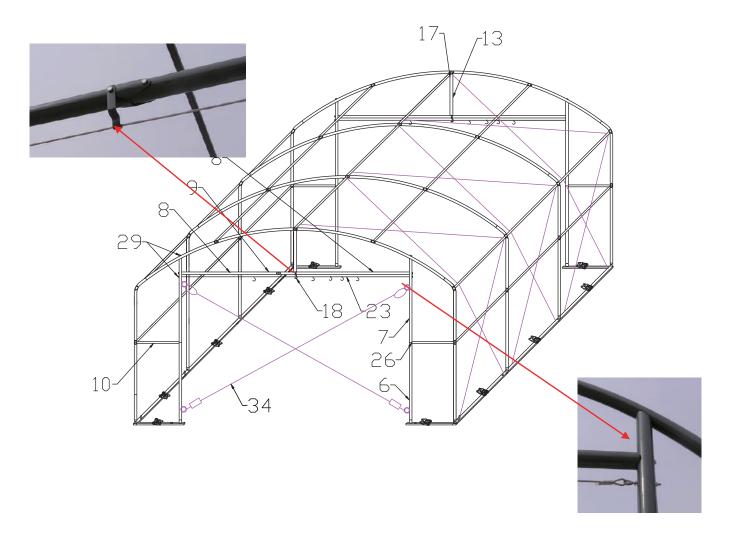

Step5: Install the door frames as illustrated below, then fasten all the screws and parts.

Tips: The tools below may needed while installing the shelter.

# **Roof Cover Assembly**

TIPS: Slide the roof cover over assembled frame from one side

insert the conduit to pocket on side:

Step 2: Attach the cover (#35/#36) to the frame as following:

Note:#39 for main roof cover tensioning. #40 for front and end covers tensioning.