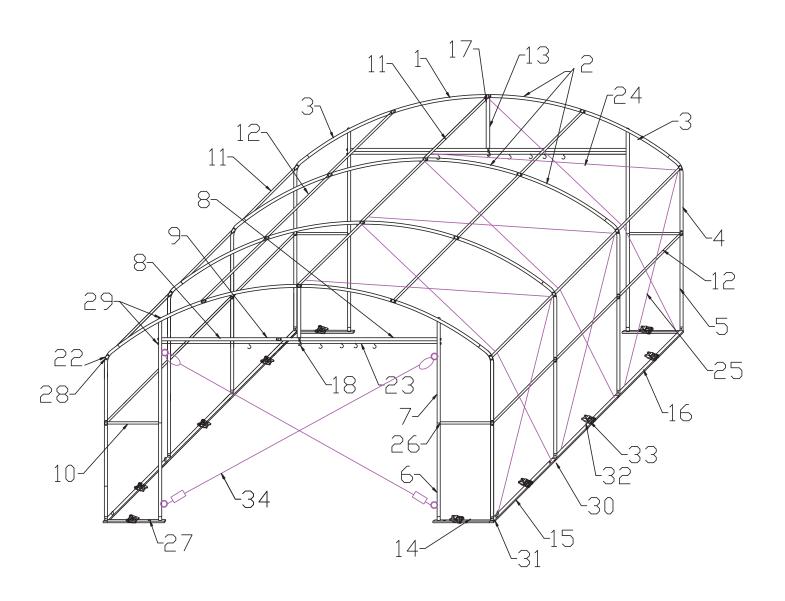

#### **UNPACKING & IDENTIFYING PARTS**

Prior to assembling your New Portable Shelter, unpack all crates and complete an inventory of all parts according to the following list and diagrams

# **PARTS LIST FOR SH-RO46**

| Parts# | Descriptions                          | Diagram                                 | Dimensions (in mm) | Q'TY |
|--------|---------------------------------------|-----------------------------------------|--------------------|------|
| 1      | Top roof arched rafter(left)          | Q e                                     | Ф 45х1550          | 4    |
| 2      | Roof arched rafter                    | 02                                      | Ф 45х1550          | 8    |
| 3      | Roof arched rafter(lower end)         | 0,50                                    | Ф 45х1550          | 4    |
| 4      | Side upper curved rafter              | 000000000000000000000000000000000000000 | Ф 45х1140          | 8    |
| 5      | Side vertical rafter(leg)             | (° ° (°)                                | Ф 45х1400          | 8    |
| 6      | Inside door vertical tube(lower)      |                                         | Ф 45х1400          | 4    |
| 7      | Inside door vertical tube(upper)      |                                         | Ф 45х1318          | 4    |
| 8      | Upper door cross tube(left/right)     |                                         | Ф 45х1670          | 4    |
| 9      | Upper door cross tube(mid)            | (°) ° ° ° ° ° ° ° ° ° ° ° ° ° ° ° ° ° ° | Ф 45х1670          | 2    |
| 10     | Side door frame cross support tube    | () • •                                  | Ф 45х420           | 4    |
| 11     | Top and side roof purlin              |                                         | Ф 38х1277          | 9    |
| 12     | Purlin                                |                                         | Ф 38х1277          | 12   |
| 13     | Upper door vertical support           |                                         | Ф 45х800           | 2    |
| 14     | Door frame base rail                  | 0 0 0                                   | 25x70x500          | 4    |
| 15     | Side base rail                        |                                         | 25x70x1316         | 4    |
| 16     | Side base rail(end)                   |                                         | 25x70x1407         | 2    |
| 17     | Upper door vertical support connector |                                         | Ф 45               | 2    |
| 18     | Door sliding cable support hook       | 0                                       | 3x25               | 2    |

# **PARTS LIST FOR SH-RO46**

| Parts# | Descriptions                      | Diagram                                                                                                                                                                                                                                                                                                                                                                                                                                                                                                                                                                                                                                                                                                                                                                                                                                                                                                                                                                                                                                                                                                                                                                                                                                                                                                                                                                                                                                                                                                                                                                                                                                                                                                                                                                                                                                                                                                                                                                                                                                                                                                                       | Dimensions (in mm) | Q'TY |
|--------|-----------------------------------|-------------------------------------------------------------------------------------------------------------------------------------------------------------------------------------------------------------------------------------------------------------------------------------------------------------------------------------------------------------------------------------------------------------------------------------------------------------------------------------------------------------------------------------------------------------------------------------------------------------------------------------------------------------------------------------------------------------------------------------------------------------------------------------------------------------------------------------------------------------------------------------------------------------------------------------------------------------------------------------------------------------------------------------------------------------------------------------------------------------------------------------------------------------------------------------------------------------------------------------------------------------------------------------------------------------------------------------------------------------------------------------------------------------------------------------------------------------------------------------------------------------------------------------------------------------------------------------------------------------------------------------------------------------------------------------------------------------------------------------------------------------------------------------------------------------------------------------------------------------------------------------------------------------------------------------------------------------------------------------------------------------------------------------------------------------------------------------------------------------------------------|--------------------|------|
| 19     | Cover conduit                     |                                                                                                                                                                                                                                                                                                                                                                                                                                                                                                                                                                                                                                                                                                                                                                                                                                                                                                                                                                                                                                                                                                                                                                                                                                                                                                                                                                                                                                                                                                                                                                                                                                                                                                                                                                                                                                                                                                                                                                                                                                                                                                                               | Ф28х1020           | 2    |
| 20     | Cover conduit                     |                                                                                                                                                                                                                                                                                                                                                                                                                                                                                                                                                                                                                                                                                                                                                                                                                                                                                                                                                                                                                                                                                                                                                                                                                                                                                                                                                                                                                                                                                                                                                                                                                                                                                                                                                                                                                                                                                                                                                                                                                                                                                                                               | Ф28х1020           | 6    |
| 21     | Zipper tool(open/close)           |                                                                                                                                                                                                                                                                                                                                                                                                                                                                                                                                                                                                                                                                                                                                                                                                                                                                                                                                                                                                                                                                                                                                                                                                                                                                                                                                                                                                                                                                                                                                                                                                                                                                                                                                                                                                                                                                                                                                                                                                                                                                                                                               | Ф16х1000           | 1    |
| 22     | Fixer                             | 0 0                                                                                                                                                                                                                                                                                                                                                                                                                                                                                                                                                                                                                                                                                                                                                                                                                                                                                                                                                                                                                                                                                                                                                                                                                                                                                                                                                                                                                                                                                                                                                                                                                                                                                                                                                                                                                                                                                                                                                                                                                                                                                                                           | Φ45                | 34   |
| 23     | Door sliding cable (S:18pcs)      | ₫ <u>~</u> © <del>&gt;&gt;&gt;&gt;&gt;&gt;</del> © <u>~</u> ₽                                                                                                                                                                                                                                                                                                                                                                                                                                                                                                                                                                                                                                                                                                                                                                                                                                                                                                                                                                                                                                                                                                                                                                                                                                                                                                                                                                                                                                                                                                                                                                                                                                                                                                                                                                                                                                                                                                                                                                                                                                                                 | Ф6х5000            | 2    |
| 24     | Roof bracing cable kit            |                                                                                                                                                                                                                                                                                                                                                                                                                                                                                                                                                                                                                                                                                                                                                                                                                                                                                                                                                                                                                                                                                                                                                                                                                                                                                                                                                                                                                                                                                                                                                                                                                                                                                                                                                                                                                                                                                                                                                                                                                                                                                                                               | Ф6х3260            | 12   |
| 25     | Side wall bracing cable           |                                                                                                                                                                                                                                                                                                                                                                                                                                                                                                                                                                                                                                                                                                                                                                                                                                                                                                                                                                                                                                                                                                                                                                                                                                                                                                                                                                                                                                                                                                                                                                                                                                                                                                                                                                                                                                                                                                                                                                                                                                                                                                                               | Ф6х2460            | 12   |
| 26     | Single-way clamp                  |                                                                                                                                                                                                                                                                                                                                                                                                                                                                                                                                                                                                                                                                                                                                                                                                                                                                                                                                                                                                                                                                                                                                                                                                                                                                                                                                                                                                                                                                                                                                                                                                                                                                                                                                                                                                                                                                                                                                                                                                                                                                                                                               | Φ45                | 16   |
| 27     | Anchor                            |                                                                                                                                                                                                                                                                                                                                                                                                                                                                                                                                                                                                                                                                                                                                                                                                                                                                                                                                                                                                                                                                                                                                                                                                                                                                                                                                                                                                                                                                                                                                                                                                                                                                                                                                                                                                                                                                                                                                                                                                                                                                                                                               | M16x350            | 16   |
| 28     | Screw, washer and nut             |                                                                                                                                                                                                                                                                                                                                                                                                                                                                                                                                                                                                                                                                                                                                                                                                                                                                                                                                                                                                                                                                                                                                                                                                                                                                                                                                                                                                                                                                                                                                                                                                                                                                                                                                                                                                                                                                                                                                                                                                                                                                                                                               | M8x75              | 104  |
| 29     | Screw and washer for door frame   | (J.mm)                                                                                                                                                                                                                                                                                                                                                                                                                                                                                                                                                                                                                                                                                                                                                                                                                                                                                                                                                                                                                                                                                                                                                                                                                                                                                                                                                                                                                                                                                                                                                                                                                                                                                                                                                                                                                                                                                                                                                                                                                                                                                                                        | M8x75              | 8    |
| 30     | Screws for base rail              |                                                                                                                                                                                                                                                                                                                                                                                                                                                                                                                                                                                                                                                                                                                                                                                                                                                                                                                                                                                                                                                                                                                                                                                                                                                                                                                                                                                                                                                                                                                                                                                                                                                                                                                                                                                                                                                                                                                                                                                                                                                                                                                               | M8x100             | 6    |
| 31     | Screws for door base              | ( <u>)</u>                                                                                                                                                                                                                                                                                                                                                                                                                                                                                                                                                                                                                                                                                                                                                                                                                                                                                                                                                                                                                                                                                                                                                                                                                                                                                                                                                                                                                                                                                                                                                                                                                                                                                                                                                                                                                                                                                                                                                                                                                                                                                                                    | M8x100             | 4    |
| 32     | Screw, washer and nut for ratchet | () () (©                                                                                                                                                                                                                                                                                                                                                                                                                                                                                                                                                                                                                                                                                                                                                                                                                                                                                                                                                                                                                                                                                                                                                                                                                                                                                                                                                                                                                                                                                                                                                                                                                                                                                                                                                                                                                                                                                                                                                                                                                                                                                                                      | M8x15              | 12   |
| 33     | Ratchet tie-down                  |                                                                                                                                                                                                                                                                                                                                                                                                                                                                                                                                                                                                                                                                                                                                                                                                                                                                                                                                                                                                                                                                                                                                                                                                                                                                                                                                                                                                                                                                                                                                                                                                                                                                                                                                                                                                                                                                                                                                                                                                                                                                                                                               | 3x30x75            | 6    |
| 34     | Door bracing cable kit            |                                                                                                                                                                                                                                                                                                                                                                                                                                                                                                                                                                                                                                                                                                                                                                                                                                                                                                                                                                                                                                                                                                                                                                                                                                                                                                                                                                                                                                                                                                                                                                                                                                                                                                                                                                                                                                                                                                                                                                                                                                                                                                                               | Ф6х5430            | 4    |
| 35     | Fixer band                        | Show the state of |                    | 3    |
| 36     | Fixer Steel plate                 |                                                                                                                                                                                                                                                                                                                                                                                                                                                                                                                                                                                                                                                                                                                                                                                                                                                                                                                                                                                                                                                                                                                                                                                                                                                                                                                                                                                                                                                                                                                                                                                                                                                                                                                                                                                                                                                                                                                                                                                                                                                                                                                               | 8x60x150           | 6    |
| 37     | Door wedge anchor(#36)            |                                                                                                                                                                                                                                                                                                                                                                                                                                                                                                                                                                                                                                                                                                                                                                                                                                                                                                                                                                                                                                                                                                                                                                                                                                                                                                                                                                                                                                                                                                                                                                                                                                                                                                                                                                                                                                                                                                                                                                                                                                                                                                                               | M12x120            | 12   |
| 38     | Strap band (for ratchet)          |                                                                                                                                                                                                                                                                                                                                                                                                                                                                                                                                                                                                                                                                                                                                                                                                                                                                                                                                                                                                                                                                                                                                                                                                                                                                                                                                                                                                                                                                                                                                                                                                                                                                                                                                                                                                                                                                                                                                                                                                                                                                                                                               | 25x700             | 6    |

# PARTS LIST FOR SH-RO46

| Parts# | Descriptions     | Diagram | Dimensions (in mm) | Q'TY |
|--------|------------------|---------|--------------------|------|
| 39     | Cover locker-up  |         | T-2                | 40   |
| 40     | Ball Type Bungee |         | Ф 5х33             | 68   |
| 41     | Main Cover       |         |                    | 1    |
| 42     | door cover       |         |                    | 2    |
| 43     | upper cover      | 6.0000  |                    | 2    |
| 44     | Wrench           | 5===6   | #13 - 16           | 2    |