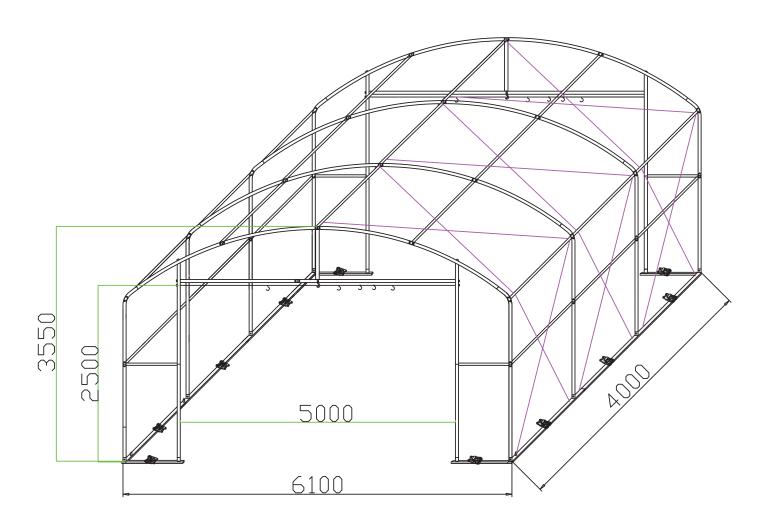

| 25x700             | 6    |

# PARTS LIST FOR SH-RO46

| Parts# | Descriptions     | Diagram | Dimensions (in mm) | Q'TY |
|--------|------------------|---------|--------------------|------|
| 39     | Cover locker-up  |         | T-2                | 40   |
| 40     | Ball Type Bungee |         | Ф 5х33             | 68   |
| 41     | Main Cover       |         |                    | 1    |
| 42     | door cover       |         |                    | 2    |
| 43     | upper cover      | 6.0000  |                    | 2    |
| 44     | Wrench           | 5===6   | #13 - 16           | 2    |

### **PARTS LIST FOR SH-RO46**

### L4 x W 6.1x H3.55m SH-RO46



# **SH-RO46 Main Dimension(mm)**



# **Base drawing**



※サイズは約です。必ず現物で合わせてください。

# **Frame Assembly Steps**

Step 1: Measure according to above drawing, then Place and connect base rails as illustrated below with #15, #16,#17, Fix to ground with #27,Then install the ratchet on it.



Step 2: Install the first row of rafters with#1,#2,and #3,#4,#5,then put into base feet,(It is very important to hold the first row of rafter with wood, rope and etc to avoid the hurts and damage of falling down.)



Step 3:Install the second row of rafter with #1,#2 and #4,#5, put into the base feet, then connect with first row with #11 and #12, brace them with #24,#25.



Step 4: The same step to install other rows of rafters.



Step5: Install the door frames as illustrated below, then fasten all the screws and parts.



Tips: The tools b