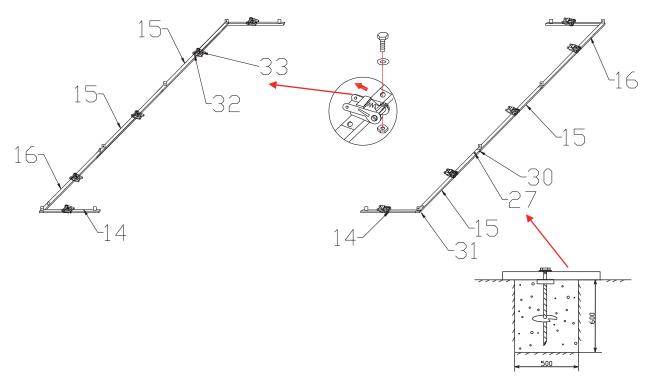

#### Illustration for Ratchet

(in order to protect the shelter from heavy wind, please install the wind bracing straps at points 300 mm measuring from the ends, and others to be installed in the middle averagely.) (photos are for reference only, the real quantity is according to packing list.)