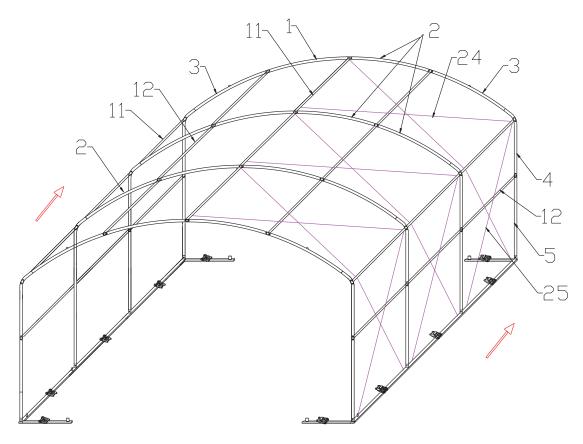

Step 3:Install the second row of rafter with #1,#2 and #4,#5, put into the base feet, then connect with first row with #11 and #12, brace them with #24,#25.

Step 4: The same step to install other rows of rafters.

Step5: Install the door frames as illustrated below, then fasten all the screws and parts.

Tips: The tools below may needed while installing the shelter.