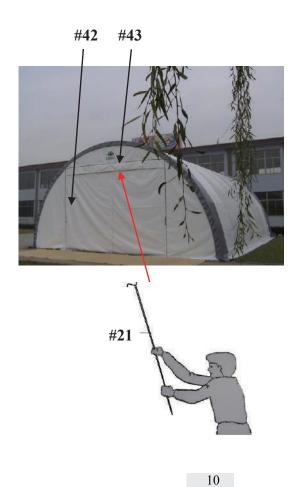

Your assembled shelter will be similar to the illustration as below:

#### Illustration for Ratchet

(in order to protect the shelter from heavy wind, please install the wind bracing straps at points 300 mm measuring from the ends, and others to be installed in the middle averagely.) (photos are for reference only, the real quantity is according to packing list.)