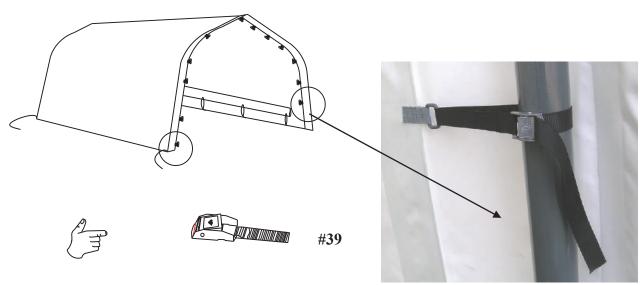

#### Illustration for Ratchet

(in order to protect the shelter from heavy wind, please install the wind bracing straps at points 300 mm measuring from the ends, and others to be installed in the middle averagely.) (photos are for reference only, the real quantity is according to packing list.)