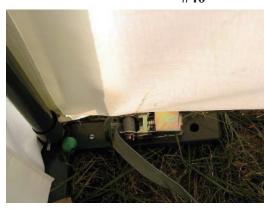

# **Roof Cover Assembly**

TIPS: Slide the roof cover over assembled frame from one side

insert the conduit to pocket on side:

Step 2: Attach the cover (#35/#36) to the frame as following:

Note:#39 for main roof cover tensioning. #40 for front and end covers tensioning.