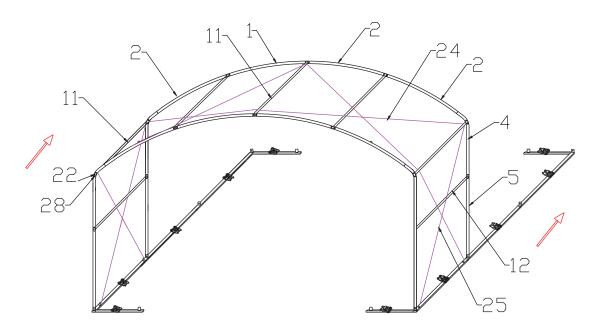

Step 3:Install the second row of rafter with #1,#2 and #4,#5, put into the base feet, then connect with first row with #11 and #12, brace them with #24,#25.

Step 4: The same step to install other rows of rafters.

Step5: Install the door frames as illustrated below, then fasten all the screws and parts.

Tips: The tools below may needed while installing the shelter.