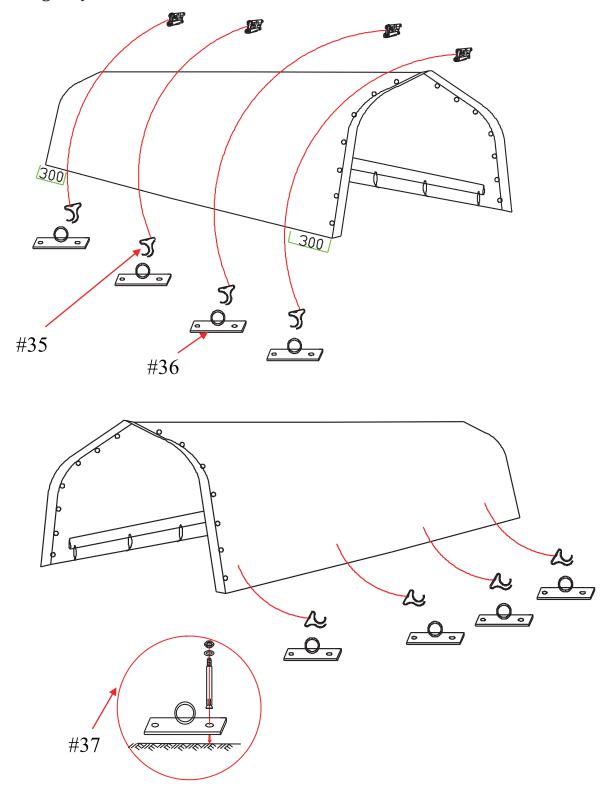

# **Roof Cover Assembly**

TIPS: Slide the roof cover over assembled frame from one side

insert the conduit to pocket on side:

Step 2: Attach the cover (#35/#36) to the frame as following:

Note:#39 for main roof cover tensioning. #40 for front and end covers tensioning.

#### Illustration for Ratchet

(in order to protect the shelter from heavy wind, please install the wind bracing straps at points 300 mm measuring from the ends, and others to be installed in the middle averagely.) (photos are for reference only, the real quantity is according to packing list.)