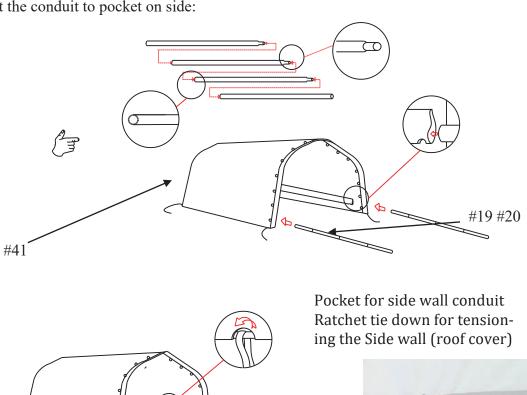

# **Roof Cover Assembly**

TIPS: Slide the roof cover over assembled frame from one side

insert the conduit to pocket on side:

Step 2: Attach the cover (#35/#36) to the frame as following:

Note:#39 for main roof cover tensioning. #40 for front and end covers tensioning.