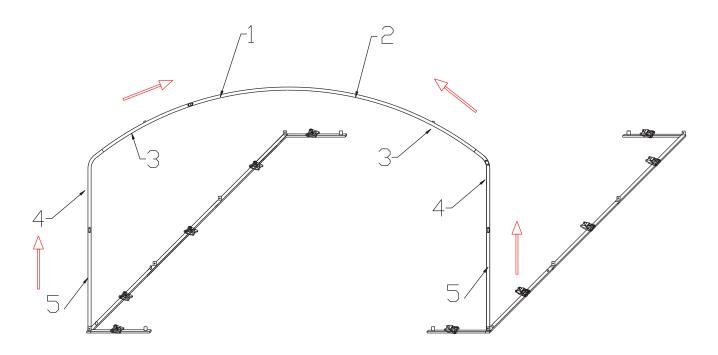

# **Frame Assembly Steps**

Step 1: Measure according to above drawing, then Place and connect base rails as illustrated below with #15, #16,#17, Fix to ground with #27,Then install the ratchet on it.

Step 2: Install the first row of rafters with#1,#2,and #3,#4,#5,then put into base feet,(It is very important to hold the first row of rafter with wood, rope and etc to avoid the hurts and damage of falling down.)

Step 3:Install the second row of rafter with #1,#2 and #4,#5, put into the base feet, then connect with first row with #11 and #12, brace them with #24,#25.

Step 4: The same step to install other rows of rafters.