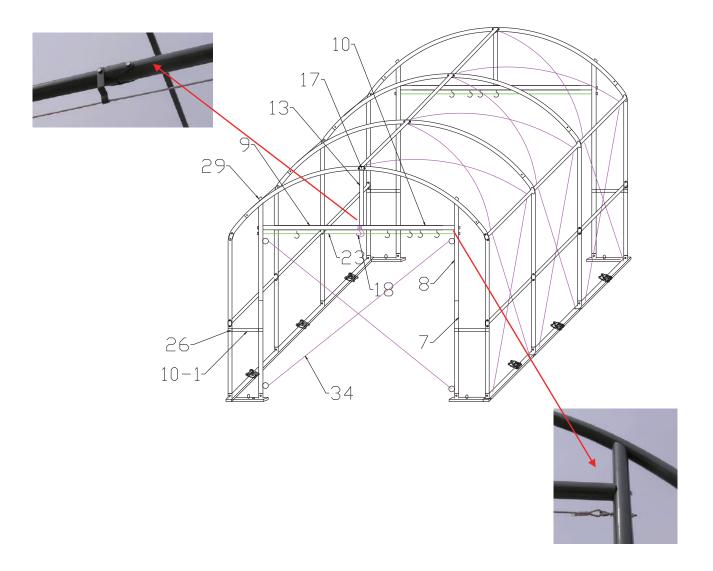

# **PARTS LIST FOR SH-RO44**

| Parts# | Descriptions                          | Diagram     | Dimensions (in mm) | Q'TY |
|--------|---------------------------------------|-------------|--------------------|------|
| 1      | Roof arched rafter                    | 10          | Ф45х2100           | 2    |
| 2      | Roof arched rafter                    |             | Ф45х2100           | 2    |
| 3      | Roof arched rafter                    | 2/20        | Ф45х2100           | 2    |
| 4      | Roof arched rafter(lower end)         | 200         | Ф45х2100           | 2    |
| 5      | Side upper curved rafter              |             | Ф45х1240           | 8    |
| 6      | Side vertical rafter(leg)             | (           | Ф45х1500           | 8    |
| 7      | Door frame vertical tube(lower)       | <b>O</b> •) | Ф45х1500           | 4    |
| 8      | Door frame vertical tube(upper)       |             | Ф45х1475           | 4    |
| 9      | Upper door cross tube                 |             | Ф45х1505           | 2    |
| 10     | Upper d oor cross tube                | 00          | Ф45х1505           | 2    |
| 10-1   | Door framesidecross support tube      | () 0 0      | Ф45х380            | 4    |
| 11     | Purlin with rings                     |             | Ф38х1276           | 9    |
| 12     | Purlin                                |             | Ф38х1276           | 6    |
| 13     | Upper door vertical support           |             | Ф45х880            | 2    |
| 14     | Door frame base rail                  |             | 25x70x450          | 4    |
| 15     | Side base rail                        |             | 25x70x1318         | 4    |
| 16     | Side base rail                        |             | 25x70x1403         | 2    |
| 17     | Upper door vertical support connector |             | Φ45                | 2    |
| 18     | Door sliding cable support hook       |             | 3x25               | 2    |

## PARTS LIST FOR SH-RO44

| Parts# | Descriptions                 | Diagram                                                                                                                                                                                                                                                                                                                                                                                                                                                                                                                                                                                                                                                                                                                                                                                                                                                                                                                                                                                                                                                                                                                                                                                                                                                                                                                                                                                                                                                                                                                                                                                                                                                                                                                                                                                                                                                                                                                                                                                                                                                                                                                        | Dimensions (in mm) | Q'TY |
|--------|------------------------------|--------------------------------------------------------------------------------------------------------------------------------------------------------------------------------------------------------------------------------------------------------------------------------------------------------------------------------------------------------------------------------------------------------------------------------------------------------------------------------------------------------------------------------------------------------------------------------------------------------------------------------------------------------------------------------------------------------------------------------------------------------------------------------------------------------------------------------------------------------------------------------------------------------------------------------------------------------------------------------------------------------------------------------------------------------------------------------------------------------------------------------------------------------------------------------------------------------------------------------------------------------------------------------------------------------------------------------------------------------------------------------------------------------------------------------------------------------------------------------------------------------------------------------------------------------------------------------------------------------------------------------------------------------------------------------------------------------------------------------------------------------------------------------------------------------------------------------------------------------------------------------------------------------------------------------------------------------------------------------------------------------------------------------------------------------------------------------------------------------------------------------|--------------------|------|
| 19     | Cover conduit                |                                                                                                                                                                                                                                                                                                                                                                                                                                                                                                                                                                                                                                                                                                                                                                                                                                                                                                                                                                                                                                                                                                                                                                                                                                                                                                                                                                                                                                                                                                                                                                                                                                                                                                                                                                                                                                                                                                                                                                                                                                                                                                                                | Ф28х1340           | 2    |
| 20     | Cover conduit                |                                                                                                                                                                                                                                                                                                                                                                                                                                                                                                                                                                                                                                                                                                                                                                                                                                                                                                                                                                                                                                                                                                                                                                                                                                                                                                                                                                                                                                                                                                                                                                                                                                                                                                                                                                                                                                                                                                                                                                                                                                                                                                                                | Ф28х1340           | 4    |
| 21     | Zipper tool(open/close)      | <b>□</b>                                                                                                                                                                                                                                                                                                                                                                                                                                                                                                                                                                                                                                                                                                                                                                                                                                                                                                                                                                                                                                                                                                                                                                                                                                                                                                                                                                                                                                                                                                                                                                                                                                                                                                                                                                                                                                                                                                                                                                                                                                                                                                                       | Ф16х1000           | 1    |
| 22     | Fixer                        |                                                                                                                                                                                                                                                                                                                                                                                                                                                                                                                                                                                                                                                                                                                                                                                                                                                                                                                                                                                                                                                                                                                                                                                                                                                                                                                                                                                                                                                                                                                                                                                                                                                                                                                                                                                                                                                                                                                                                                                                                                                                                                                                | Ф45                | 15   |
| 23     | Door sliding cable (S:18pcs) | ₫ <u>₽~~~~~~~~~~~~~~~~~~~~~~~~~~~~~~~~</u> © <u></u>                                                                                                                                                                                                                                                                                                                                                                                                                                                                                                                                                                                                                                                                                                                                                                                                                                                                                                                                                                                                                                                                                                                                                                                                                                                                                                                                                                                                                                                                                                                                                                                                                                                                                                                                                                                                                                                                                                                                                                                                                                                                           | Ф6х3000            | 2    |
| 24     | Roof bracing cable kit       |                                                                                                                                                                                                                                                                                                                                                                                                                                                                                                                                                                                                                                                                                                                                                                                                                                                                                                                                                                                                                                                                                                                                                                                                                                                                                                                                                                                                                                                                                                                                                                                                                                                                                                                                                                                                                                                                                                                                                                                                                                                                                                                                | Ф6х2330            | 12   |
| 25     | Side wall bracing cable      |                                                                                                                                                                                                                                                                                                                                                                                                                                                                                                                                                                                                                                                                                                                                                                                                                                                                                                                                                                                                                                                                                                                                                                                                                                                                                                                                                                                                                                                                                                                                                                                                                                                                                                                                                                                                                                                                                                                                                                                                                                                                                                                                | Ф6х2630            | 12   |
| 26     | Singleway clamp              | 0 0)                                                                                                                                                                                                                                                                                                                                                                                                                                                                                                                                                                                                                                                                                                                                                                                                                                                                                                                                                                                                                                                                                                                                                                                                                                                                                                                                                                                                                                                                                                                                                                                                                                                                                                                                                                                                                                                                                                                                                                                                                                                                                                                           | Ф45                | 16   |
| 27     | Anchor                       |                                                                                                                                                                                                                                                                                                                                                                                                                                                                                                                                                                                                                                                                                                                                                                                                                                                                                                                                                                                                                                                                                                                                                                                                                                                                                                                                                                                                                                                                                                                                                                                                                                                                                                                                                                                                                                                                                                                                                                                                                                                                                                                                | M16x350            | 16   |
| 28     | Screw kits                   |                                                                                                                                                                                                                                                                                                                                                                                                                                                                                                                                                                                                                                                                                                                                                                                                                                                                                                                                                                                                                                                                                                                                                                                                                                                                                                                                                                                                                                                                                                                                                                                                                                                                                                                                                                                                                                                                                                                                                                                                                                                                                                                                | M8x75              | 92   |
| 29     | Screw kits for door frame    | () mm ()                                                                                                                                                                                                                                                                                                                                                                                                                                                                                                                                                                                                                                                                                                                                                                                                                                                                                                                                                                                                                                                                                                                                                                                                                                                                                                                                                                                                                                                                                                                                                                                                                                                                                                                                                                                                                                                                                                                                                                                                                                                                                                                       | M8x75              | 8    |
| 30     | Screws for base rail         |                                                                                                                                                                                                                                                                                                                                                                                                                                                                                                                                                                                                                                                                                                                                                                                                                                                                                                                                                                                                                                                                                                                                                                                                                                                                                                                                                                                                                                                                                                                                                                                                                                                                                                                                                                                                                                                                                                                                                                                                                                                                                                                                | M8x100             | 6    |
| 31     | Screws for door base         |                                                                                                                                                                                                                                                                                                                                                                                                                                                                                                                                                                                                                                                                                                                                                                                                                                                                                                                                                                                                                                                                                                                                                                                                                                                                                                                                                                                                                                                                                                                                                                                                                                                                                                                                                                                                                                                                                                                                                                                                                                                                                                                                | M8x100             | 4    |
| 32     | Screw kits for ratchet       |                                                                                                                                                                                                                                                                                                                                                                                                                                                                                                                                                                                                                                                                                                                                                                                                                                                                                                                                                                                                                                                                                                                                                                                                                                                                                                                                                                                                                                                                                                                                                                                                                                                                                                                                                                                                                                                                                                                                                                                                                                                                                                                                | M8x15              | 12   |
| 33     | Ratchet tie-down             |                                                                                                                                                                                                                                                                                                                                                                                                                                                                                                                                                                                                                                                                                                                                                                                                                                                                                                                                                                                                                                                                                                                                                                                                                                                                                                                                                                                                                                                                                                                                                                                                                                                                                                                                                                                                                                                                                                                                                                                                                                                                                                                                | 3x30x75            | 6    |
| 34     | Door wind bracing cabl e kit |                                                                                                                                                                                                                                                                                                                                                                                                                                                                                                                                                                                                                                                                                                                                                                                                                                                                                                                                                                                                                                                                                                                                                                                                                                                                                                                                                                                                                                                                                                                                                                                                                                                                                                                                                                                                                                                                                                                                                                                                                                                                                                                                | Ф 6х3720           | 4    |
| 35     | Roof wind bracing cable kits | Y THE STATE OF THE |                    | 3    |
| 36     | Base for #35                 | <u></u>                                                                                                                                                                                                                                                                                                                                                                                                                                                                                                                                                                                                                                                                                                                                                                                                                                                                                                                                                                                                                                                                                                                                                                                                                                                                                                                                                                                                                                                                                                                                                                                                                                                                                                                                                                                                                                                                                                                                                                                                                                                                                                                        | 8x60x150           | 6    |
| 37     | DoorWedgeanchor (#36)        |                                                                                                                                                                                                                                                                                                                                                                                                                                                                                                                                                                                                                                                                                                                                                                                                                                                                                                                                                                                                                                                                                                                                                                                                                                                                                                                                                                                                                                                                                                                                                                                                                                                                                                                                                                                                                                                                                                                                                                                                                                                                                                                                | M12x120            | 12   |
| 38     | Strap band (for ratchet)     |                                                                                                                                                                                                                                                                                                                                                                                                                                                                                                                                                                                                                                                                                                                                                                                                                                                                                                                                                                                                                                                                                                                                                                                                                                                                                                                                                                                                                                                                                                                                                                                                                                                                                                                                                                                                                                                                                                                                                                                                                                                                                                                                | 25x700             | 6    |
| 39     | Cover locker-upratchet       |                                                                                                                                                                                                                                                                                                                                                                                                                                                                                                                                                                                                                                                                                                                                                                                                                                                                                                                                                                                                                                                                                                                                                                                                                                                                                                                                                                                                                                                                                                                                                                                                                                                                                                                                                                                                                                                                                                                                                                                                                                                                                                                                | T-2                | 32   |

# PARTS LIST FOR SH-RO44

| Parts# | Descriptions     | Diagram | Dimensions (in mm) | Q'TY |
|--------|------------------|---------|--------------------|------|
| 40     | Ball Type Bungee |         | Ф 5х330            | 60   |
| 41     | Main Cover       |         |                    | 1    |
| 42     | Door cover       |         |                    | 2    |
| 43     | Gable cover      | 80000   |                    | 2    |
| 44     | Wrench           | 5===€   | #13-16             | 2    |

### **PARTS LIST FOR SH-RO44**