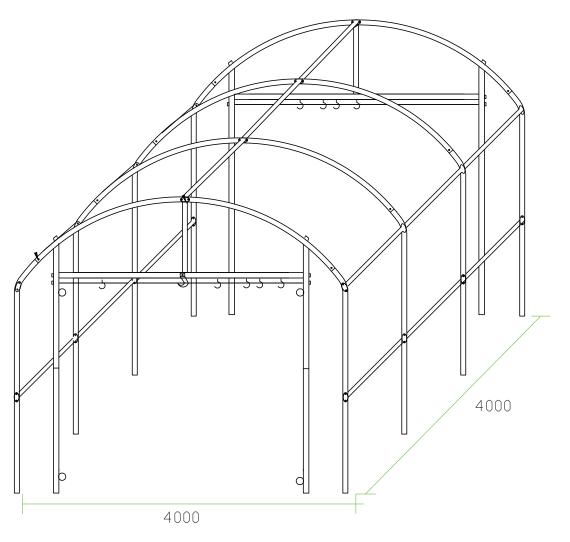

### L4 x W4x H3.55m SH-RO44

Your assembled shelter will be similar to the illustration as below: