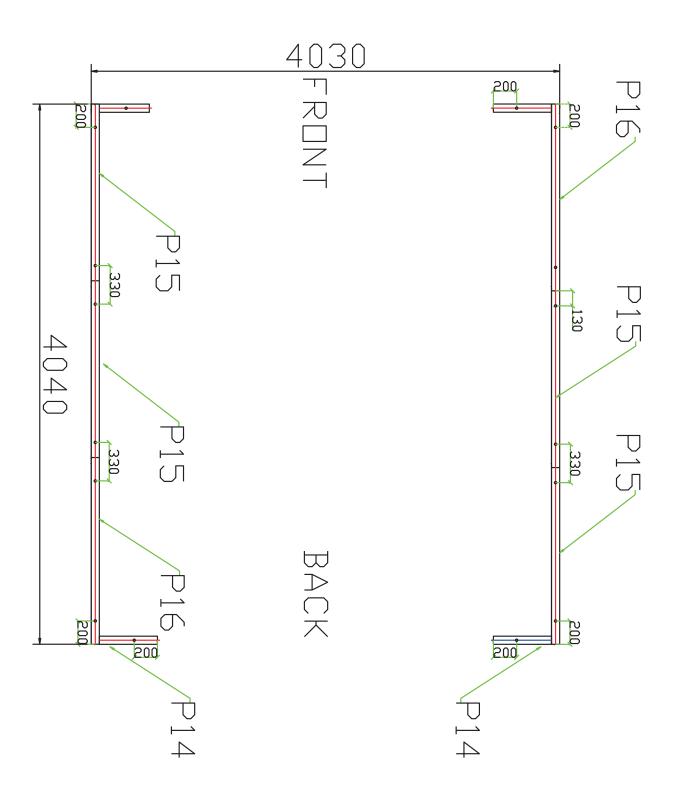

| T-2                | 32   |

# PARTS LIST FOR SH-RO44

| Parts# | Descriptions     | Diagram | Dimensions (in mm) | Q'TY |
|--------|------------------|---------|--------------------|------|
| 40     | Ball Type Bungee |         | Ф 5х330            | 60   |
| 41     | Main Cover       |         |                    | 1    |
| 42     | Door cover       |         |                    | 2    |
| 43     | Gable cover      | 80000   |                    | 2    |
| 44     | Wrench           | 5===€   | #13-16             | 2    |

### **PARTS LIST FOR SH-RO44**

### L4 x W4x H3.55m SH-RO44



# **SH-RO44 Main Dimension(mm)**





※サイズは約です。必ず現物で合わせてください。

# **Base drawing**



※サイズは約です。必ず現物で合わせてください。

# **Frame Assembly Steps**

Step 1: Place and connect the base #15, #16, #17, fix to ground with #27 and fasten.



Step 2: Install the end rafters #2,#4 and #5,#6 (To avoid accident, It is very important to hold the first row of rafter with support (wood, rope or similar stuffs), make sure that it won't fall down.)



Step 3:Install the second row of rafters #1, #3 and #5, #6, put into feet and connect with end rafters with #11, #12, then brace with #24,#25.



Step 4: The same way to install other rows of rafters.



Step5: Install the door frames as illustrated below, then fasten all the screws and parts.



Tips: The tools below may needed while installing the shelter.



# **Roof Cover Assembly**

TIPS: Slide the roof cover over assembled frame from one side