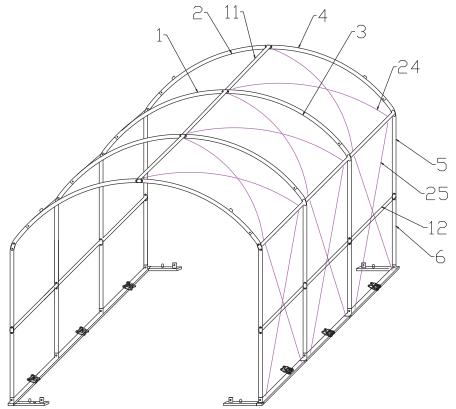

00   |                    | 2    |
| 44     | Wrench           | 5===€   | #13-16             | 2    |

### **PARTS LIST FOR SH-RO44**

### L4 x W4x H3.55m SH-RO44



# **SH-RO44 Main Dimension(mm)**





※サイズは約です。必ず現物で合わせてください。

# **Base drawing**



※サイズは約です。必ず現物で合わせてください。

# **Frame Assembly Steps**

Step 1: Place and connect the base #15, #16, #17, fix to ground with #27 and fasten.



Step 2: Install the end rafters #2,#4 and #5,#6 (To avoid accident, It is very important to hold the first row of rafter with support (wood, rope or similar stuffs), make sure that it won't fall down.)



Step 3:Install the second row of rafters #1, #3 and #5, #6, put into feet and connect with end rafters with #11, #12, then brace with #24,#25.



Step 4: The same way to install other rows of rafters.



Step5: Install the door frames as illustrated below, then fasten all the screws and parts.



Tips: The tools below may needed while installing the shelter.



# **Roof Cover Assembly**

TIPS: Slide the roof cover over assembled frame from one side



insert the conduit to pocket on side:



Step 2: Attach the cover (#35/#36) to the frame as following:



Note:#39 for main roof cover tensioning. #40 for front and end covers tensioning.

Your assembled shelter will be similar to the illustration as below:

#### Illustration for Ratchet







(in order to protect the shelter from heavy wind, please install the wind bracing straps at points 300 mm measuring from the ends, and others to be installed in the middle averagely.) (photos are for reference only, the real quantity is according to