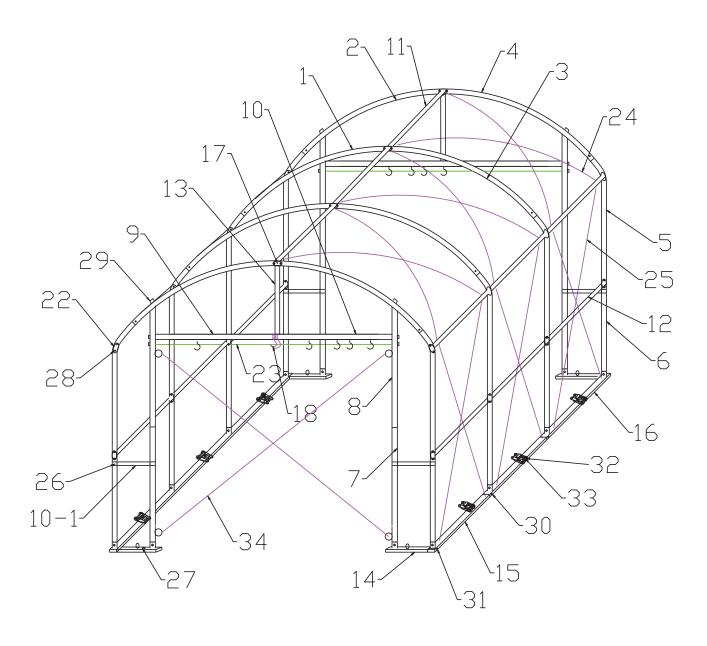

#### **UNPACKING & IDENTIFYING PARTS**

Prior to assembling your New Portable Shelter, unpack all crates and complete an inventory of all parts according to the following list and diagrams

# **PARTS LIST FOR SH-RO44**

| Parts# | Descriptions                          | Diagram     | Dimensions (in mm) | Q'TY |
|--------|---------------------------------------|-------------|--------------------|------|
| 1      | Roof arched rafter                    | 10          | Ф45х2100           | 2    |
| 2      | Roof arched rafter                    |             | Ф45х2100           | 2    |
| 3      | Roof arched rafter                    | 2/20        | Ф45х2100           | 2    |
| 4      | Roof arched rafter(lower end)         | 200         | Ф45х2100           | 2    |
| 5      | Side upper curved rafter              |             | Ф45х1240           | 8    |
| 6      | Side vertical rafter(leg)             | (           | Ф45х1500           | 8    |
| 7      | Door frame vertical tube(lower)       | <b>O</b> •) | Ф45х1500           | 4    |
| 8      | Door frame vertical tube(upper)       |             | Ф45х1475           | 4    |
| 9      | Upper door cross tube                 |             | Ф45х1505           | 2    |
| 10     | Upper d oor cross tube                | 00          | Ф45х1505           | 2    |
| 10-1   | Door framesidecross support tube      | () 0 0      | Ф45х380            | 4    |
| 11     | Purlin with rings                     |             | Ф38х1276           | 9    |
| 12     | Purlin                                |             | Ф38х1276           | 6    |
| 13     | Upper door vertical support           |             | Ф45х880            | 2    |
| 14     | Door frame base rail                  |             | 25x70x450          | 4    |
| 15     | Side base rail                        |             | 25x70x1318         | 4    |
| 16     | Side base rail                        |             | 25x70x1403         | 2    |
| 17     | Upper door vertical support connector |             | Φ45                | 2    |
| 18     | Door sliding cable support hook       |             | 3x25               | 2    |

## PARTS LIST FOR SH-RO44

| Parts# | Descriptions                 | Diagram                                                                                                                                                                                                                                                                                                                                                                                                                                                                                                                                                                                                                                                                                                                                                                                                                                                                                                                                                                                                                                                                                                                                                                                                                                                                                                                                                                                                                                                                                                                                                                                                                                                                                                                                                                                                                                                                                                                                                                                                                                                                                                                        | Dimensions (in mm) | Q'TY |
|--------|------------------------------|--------------------------------------------------------------------------------------------------------------------------------------------------------------------------------------------------------------------------------------------------------------------------------------------------------------------------------------------------------------------------------------------------------------------------------------------------------------------------------------------------------------------------------------------------------------------------------------------------------------------------------------------------------------------------------------------------------------------------------------------------------------------------------------------------------------------------------------------------------------------------------------------------------------------------------------------------------------------------------------------------------------------------------------------------------------------------------------------------------------------------------------------------------------------------------------------------------------------------------------------------------------------------------------------------------------------------------------------------------------------------------------------------------------------------------------------------------------------------------------------------------------------------------------------------------------------------------------------------------------------------------------------------------------------------------------------------------------------------------------------------------------------------------------------------------------------------------------------------------------------------------------------------------------------------------------------------------------------------------------------------------------------------------------------------------------------------------------------------------------------------------|--------------------|------|
| 19     | Cover conduit                |                                                                                                                                                                                                                                                                                                                                                                                                                                                                                                                                                                                                                                                                                                                                                                                                                                                                                                                                                                                                                                                                                                                                                                                                                                                                                                                                                                                                                                                                                                                                                                                                                                                                                                                                                                                                                                                                                                                                                                                                                                                                                                                                | Ф28х1340           | 2    |
| 20     | Cover conduit                |                                                                                                                                                                                                                                                                                                                                                                                                                                                                                                                                                                                                                                                                                                                                                                                                                                                                                                                                                                                                                                                                                                                                                                                                                                                                                                                                                                                                                                                                                                                                                                                                                                                                                                                                                                                                                                                                                                                                                                                                                                                                                                                                | Ф28х1340           | 4    |
| 21     | Zipper tool(open/close)      | <b>□</b>                                                                                                                                                                                                                                                                                                                                                                                                                                                                                                                                                                                                                                                                                                                                                                                                                                                                                                                                                                                                                                                                                                                                                                                                                                                                                                                                                                                                                                                                                                                                                                                                                                                                                                                                                                                                                                                                                                                                                                                                                                                                                                                       | Ф16х1000           | 1    |
| 22     | Fixer                        |                                                                                                                                                                                                                                                                                                                                                                                                                                                                                                                                                                                                                                                                                                                                                                                                                                                                                                                                                                                                                                                                                                                                                                                                                                                                                                                                                                                                                                                                                                                                                                                                                                                                                                                                                                                                                                                                                                                                                                                                                                                                                                                                | Ф45                | 15   |
| 23     | Door sliding cable (S:18pcs) | ₫ <u>₽~~~~~~~~~~~~~~~~~~~~~~~~~~~~~~~~</u> © <u></u>                                                                                                                                                                                                                                                                                                                                                                                                                                                                                                                                                                                                                                                                                                                                                                                                                                                                                                                                                                                                                                                                                                                                                                                                                                                                                                                                                                                                                                                                                                                                                                                                                                                                                                                                                                                                                                                                                                                                                                                                                                                                           | Ф6х3000            | 2    |
| 24     | Roof bracing cable kit       |                                                                                                                                                                                                                                                                                                                                                                                                                                                                                                                                                                                                                                                                                                                                                                                                                                                                                                                                                                                                                                                                                                                                                                                                                                                                                                                                                                                                                                                                                                                                                                                                                                                                                                                                                                                                                                                                                                                                                                                                                                                                                                                                | Ф6х2330            | 12   |
| 25     | Side wall bracing cable      |                                                                                                                                                                                                                                                                                                                                                                                                                                                                                                                                                                                                                                                                                                                                                                                                                                                                                                                                                                                                                                                                                                                                                                                                                                                                                                                                                                                                                                                                                                                                                                                                                                                                                                                                                                                                                                                                                                                                                                                                                                                                                                                                | Ф6х2630            | 12   |
| 26     | Singleway clamp              | 0 0)                                                                                                                                                                                                                                                                                                                                                                                                                                                                                                                                                                                                                                                                                                                                                                                                                                                                                                                                                                                                                                                                                                                                                                                                                                                                                                                                                                                                                                                                                                                                                                                                                                                                                                                                                                                                                                                                                                                                                                                                                                                                                                                           | Ф45                | 16   |
| 27     | Anchor                       |                                                                                                                                                                                                                                                                                                                                                                                                                                                                                                                                                                                                                                                                                                                                                                                                                                                                                                                                                                                                                                                                                                                                                                                                                                                                                                                                                                                                                                                                                                                                                                                                                                                                                                                                                                                                                                                                                                                                                                                                                                                                                                                                | M16x350            | 16   |
| 28     | Screw kits                   |                                                                                                                                                                                                                                                                                                                                                                                                                                                                                                                                                                                                                                                                                                                                                                                                                                                                                                                                                                                                                                                                                                                                                                                                                                                                                                                                                                                                                                                                                                                                                                                                                                                                                                                                                                                                                                                                                                                                                                                                                                                                                                                                | M8x75              | 92   |
| 29     | Screw kits for door frame    | () mm ()                                                                                                                                                                                                                                                                                                                                                                                                                                                                                                                                                                                                                                                                                                                                                                                                                                                                                                                                                                                                                                                                                                                                                                                                                                                                                                                                                                                                                                                                                                                                                                                                                                                                                                                                                                                                                                                                                                                                                                                                                                                                                                                       | M8x75              | 8    |
| 30     | Screws for base rail         |                                                                                                                                                                                                                                                                                                                                                                                                                                                                                                                                                                                                                                                                                                                                                                                                                                                                                                                                                                                                                                                                                                                                                                                                                                                                                                                                                                                                                                                                                                                                                                                                                                                                                                                                                                                                                                                                                                                                                                                                                                                                                                                                | M8x100             | 6    |
| 31     | Screws for door base         |                                                                                                                                                                                                                                                                                                                                                                                                                                                                                                                                                                                                                                                                                                                                                                                                                                                                                                                                                                                                                                                                                                                                                                                                                                                                                                                                                                                                                                                                                                                                                                                                                                                                                                                                                                                                                                                                                                                                                                                                                                                                                                                                | M8x100             | 4    |
| 32     | Screw kits for ratchet       |                                                                                                                                                                                                                                                                                                                                                                                                                                                                                                                                                                                                                                                                                                                                                                                                                                                                                                                                                                                                                                                                                                                                                                                                                                                                                                                                                                                                                                                                                                                                                                                                                                                                                                                                                                                                                                                                                                                                                                                                                                                                                                                                | M8x15              | 12   |
| 33     | Ratchet tie-down             |                                                                                                                                                                                                                                                                                                                                                                                                                                                                                                                                                                                                                                                                                                                                                                                                                                                                                                                                                                                                                                                                                                                                                                                                                                                                                                                                                                                                                                                                                                                                                                                                                                                                                                                                                                                                                                                                                                                                                                                                                                                                                                                                | 3x30x75            | 6    |
| 34     | Door wind bracing cabl e kit |                                                                                                                                                                                                                                                                                                                                                                                                                                                                                                                                                                                                                                                                                                                                                                                                                                                                                                                                                                                                                                                                                                                                                                                                                                                                                                                                                                                                                                                                                                                                                                                                                                                                                                                                                                                                                                                                                                                                                                                                                                                                                                                                | Ф 6х3720           | 4    |
| 35     | Roof wind bracing cable kits | Y THE STATE OF THE |                    | 3    |
| 36     | Base for #35                 | <u></u>                                                                                                                                                                                                                                                                                                                                                                                                                                                                                                                                                                                                                                                                                                                                                                                                                                                                                                                                                                                                                                                                                                                                                                                                                                                                                                                                                                                                                                                                                                                                                                                                                                                                                                                                                                                                                                                                                                                                                                                                                                                                                                                        | 8x60x150           | 6    |
| 37     | DoorWedgeanchor (#36)        |                                                                                                                                                                                                                                                                                                                                                                                                                                                                                                                                                                                                                                                                                                                                                                                                                                                                                                                                                                                                                                                                                                                                                                                                                                                                                                                                                                                                                                                                                                                                                                                                                                                                                                                                                                                                                                                                                                                                                                                                                                                                                                                                | M12x120            | 12   |
| 38     | Strap band (for ratchet)     |                                                                                                                                                                                                                                                                                                                                                                                                                                                                                                                                                                                                                                                                                                                                                                                                                                                                                                                                                                                                                                                                                                                                                                                                                                                                                                                                                                                                                                                                                                                                                                                                                                                                                                                                                                                                                                                                                                                                                                                                                                                                                                                                | 25x700             | 6    |
| 39     | Cover locker-upratchet       |                                                                                                                                                                                                                                                                                                                                                                                                                                                                                                                                                                                                                                                                                                                                                                                                                                                                                                                                                                                                                                                                                                                                                                                                                                                                                                                                                                                                                                                                                                                                                                                                                                                                                                                                                                                                                                                                                                                                                                                                                                                                                                                                | T-2                | 32   |

# PARTS LIST FOR SH-RO44

| Parts# | Descriptions     | Diagram | Dimensions (in mm) | Q'TY |
|--------|------------------|---------|--------------------|------|
| 40     | Ball Type Bungee |         | Ф 5х330            | 60   |
| 41     | Main Cover       |         |                    | 1    |
| 42     | Door cover       |         |                    | 2    |
| 43     | Gable cover      | 80000   |                    | 2    |
| 44     | Wrench           | 5===€   | #13-16             | 2    |

# **Frame Assembly Steps**

Step 1: Place and connect the base #15, #16, #17, fix to ground with #27 and fasten.

Step 2: Install the end rafters #2,#4 and #5,#6 (To avoid accident, It is very important to hold the first row of rafter with support (wood, rope or similar stuffs), make sure that it won't fall down.)

Step 3:Install the second row of rafters #1, #3 and #5, #6, put into feet and connect with end rafters with #11, #12, then brace with #24,#25.

Step 4: The same way to install other rows of rafters.

Step5: Install the door frames as illustrated below, then fasten all the screws and parts.