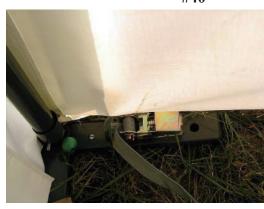

# **Roof Cover Assembly**

TIPS: Slide the roof cover over assembled frame from one side

insert the conduit to pocket on side:

Step 2: Attach the cover (#35/#36) to the frame as following:

Note:#39 for main roof cover tensioning. #40 for front and end covers tensioning.

#### Illustration for Ratchet

(in order to protect the shelter from heavy wind, please install the wind bracing straps at points 300 mm measuring from the ends, and others to be installed in the middle averagely.) (photos are for reference only, the real quantity is according to packing list.)