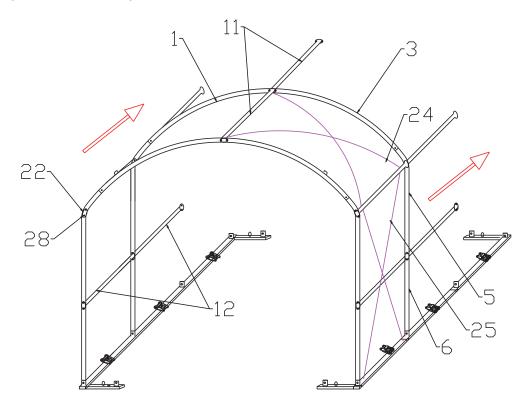

Step 3:Install the second row of rafters #1, #3 and #5, #6, put into feet and connect with end rafters with #11, #12, then brace with #24,#25.

Step 4: The same way to install other rows of rafters.

Step5: Install the door frames as illustrated below, then fasten all the screws and parts.