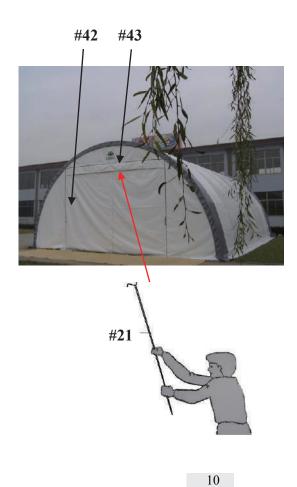

# **SH-RO44 Main Dimension(mm)**

※サイズは約です。必ず現物で合わせてください。

# **Base drawing**

※サイズは約です。必ず現物で合わせてください。

Your assembled shelter will be similar to the illustration as below: