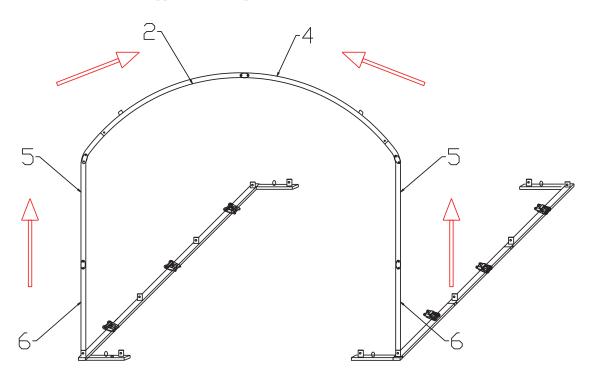

# **Frame Assembly Steps**

Step 1: Place and connect the base #15, #16, #17, fix to ground with #27 and fasten.

Step 2: Install the end rafters #2,#4 and #5,#6 (To avoid accident, It is very important to hold the first row of rafter with support (wood, rope or similar stuffs), make sure that it won't fall down.)