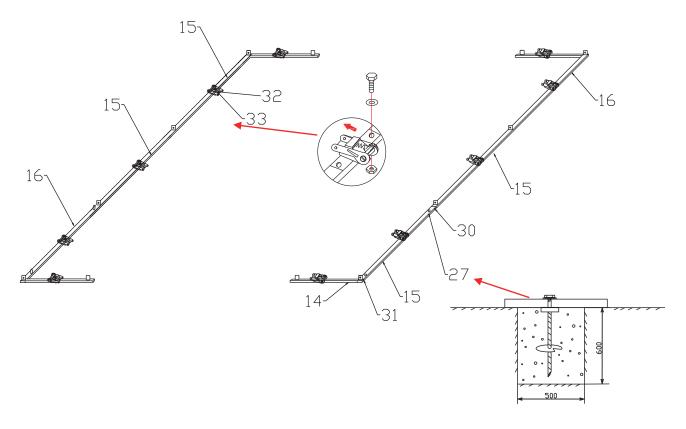

# **Frame Assembly Steps**

Step 1: Place and connect the base #15, #16, #17, fix to ground with #27 and fasten.

Step 2: Install the end rafters #2,#4 and #5,#6 (To avoid accident, It is very important to hold the first row of rafter with support (wood, rope or similar stuffs), make sure that it won't fall down.)

Step 3:Install the second row of rafters #1, #3 and #5, #6, put into feet and connect with end rafters with #11, #12, then brace with #24,#25.

Step 4: The same way to install other rows of rafters.

Step5: Install the door frames as illustrated below, then fasten all the screws and parts.