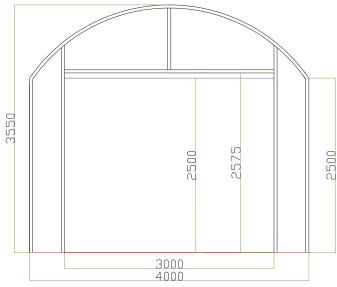

| T-2                | 32   |

# PARTS LIST FOR SH-RO44

| Parts# | Descriptions     | Diagram | Dimensions (in mm) | Q'TY |
|--------|------------------|---------|--------------------|------|
| 40     | Ball Type Bungee |         | Ф 5х330            | 60   |
| 41     | Main Cover       |         |                    | 1    |
| 42     | Door cover       |         |                    | 2    |
| 43     | Gable cover      | 80000   |                    | 2    |
| 44     | Wrench           | 5===€   | #13-16             | 2    |

### **PARTS LIST FOR SH-RO44**

### L4 x W4x H3.55m SH-RO44



# **SH-RO44 Main Dimension(mm)**





※サイズは約です。必ず現物で合わせてください。

# **Base drawing**



※サイズは約です。必ず現物で合わせてください。

# **Frame Assembly Steps**

Step 1: Place and connect the base #15, #16, #17, fix to ground with #27 and fasten.



Step 2: Install the end rafters #2,#4 and #5,#6 (To avoid accident, It is very important to hold the first row of rafter with support (wood, rope or similar stuffs), make sure that it won't fall down.)



Step 3:Install the second row of rafters #1, #3 and #5, #6, put into feet and connect with end rafters with #11, #12, then brace with #24,#25.



Step 4: The same way to install other rows of rafters.



Step5: Install the door frames as illustrated below, then fasten all the screws and parts.



Tips: The tools below may needed while installing the shelter.



# **Roof Cover Assembly**

TIPS: Slide th